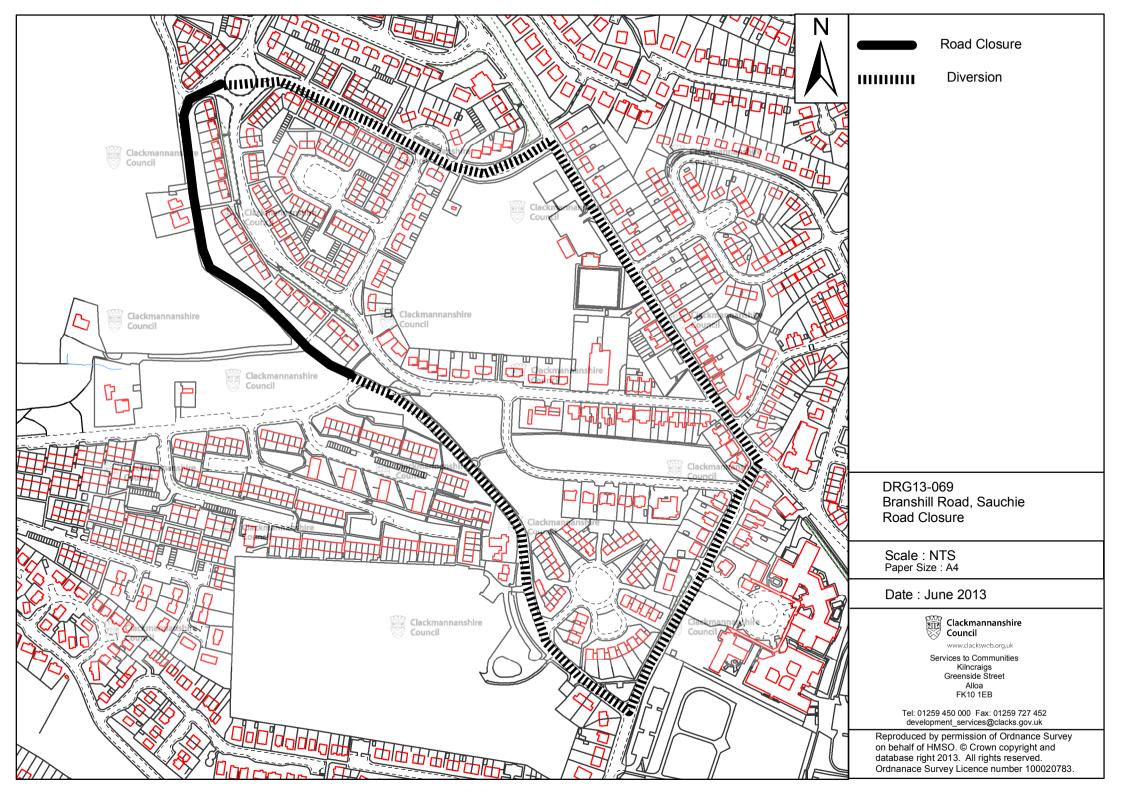

- 1. This Order may be cited as "The Clackmannanshire Council (Branshill Road, Sauchie) (Temporary Closure) Order 2013" and notwithstanding the date hereof shall come into operation on the 29th June 2013.
- The effect of this Order shall be to close to vehicles: The period from 0800 hours on Saturday, 29th June 2013 until 1700 hours on Friday, 5th July 2013 on the section described in the Schedule attached. The temporary closure is necessary for resurfacing works.

## Garry Dallas Director of Services to Communities

Clackmannanshire Council, Greenfield, ALLOA, FK10 2AD

| SCHEDULE                   |                                                                                                                                                      |  |
|----------------------------|------------------------------------------------------------------------------------------------------------------------------------------------------|--|
| List of Road               | Section of road over which temporary road closure is applicable from 0800 hours on Saturday 29th June 2013 until 1700 hours on Friday 5th July 2013. |  |
| Branshill Road,<br>Sauchie | From its junction with Branshill Park northwards for a distance of 395 metres or thereby.                                                            |  |
| Diversion                  | Abbey Craig Road, Fairfield, Parkhead Road, Branshill Road and vice versa.                                                                           |  |

#### The Clackmannanshire Council (Branshill Road, Sauchie) (Temporary Closure) Order 2013

The Council has made "The Clackmannanshire Council (Branshill Road, Sauchie) (Temporary Closure) Order 2013", under the Road Traffic Regulation Act 1984 (as amended) on 11th June 2013: to close to vehicles at Branshill Road, Sauchie from its junction with Branshill Park northwards for a distance of 395 metres or thereby. (Diversion: Abbey Craig Road, Fairfield, Parkhead Road, Branshill Road and vice versa). The order runs from 0800 hours on Saturday 29th June 2013 until 1700 hours on Friday 5th July 2013 and is required for resurfacing works. Full details are available on <a href="https://www.clacksweb.org.uk">www.clacksweb.org.uk</a> or may be examined at Clackmannanshire Council's Offices, Greenfield, Alloa, FK10 2AD, and any Council Office/Library, during normal office hours.

# Garry Dallas Director of Services to Communities

Clackmannanshire Council Greenfield ALLOA FK10 2AD

| SCHEDULE                   |                                                                                                                                                      |  |
|----------------------------|------------------------------------------------------------------------------------------------------------------------------------------------------|--|
| List of Road               | Section of road over which temporary road closure is applicable from 0800 hours on Saturday 29th June 2013 until 1700 hours on Friday 5th July 2013. |  |
| Branshill Road,<br>Sauchie | From its junction with Branshill Park northwards for a distance of 395 metres or thereby.                                                            |  |
| Diversion                  | Abbey Craig Road, Fairfield, Parkhead Road, Branshill Road and vice versa.                                                                           |  |

### (BRANSHILL ROAD, SAUCHIE) (TEMPORARY CLOSURE) ORDER 2013

This is the plan referred to in the Clackmannanshire Council (Branshill Road, Sauchie) (Temporary Closure) Order 2013.

Made by Clackmannanshire Council on 11th June 2013.