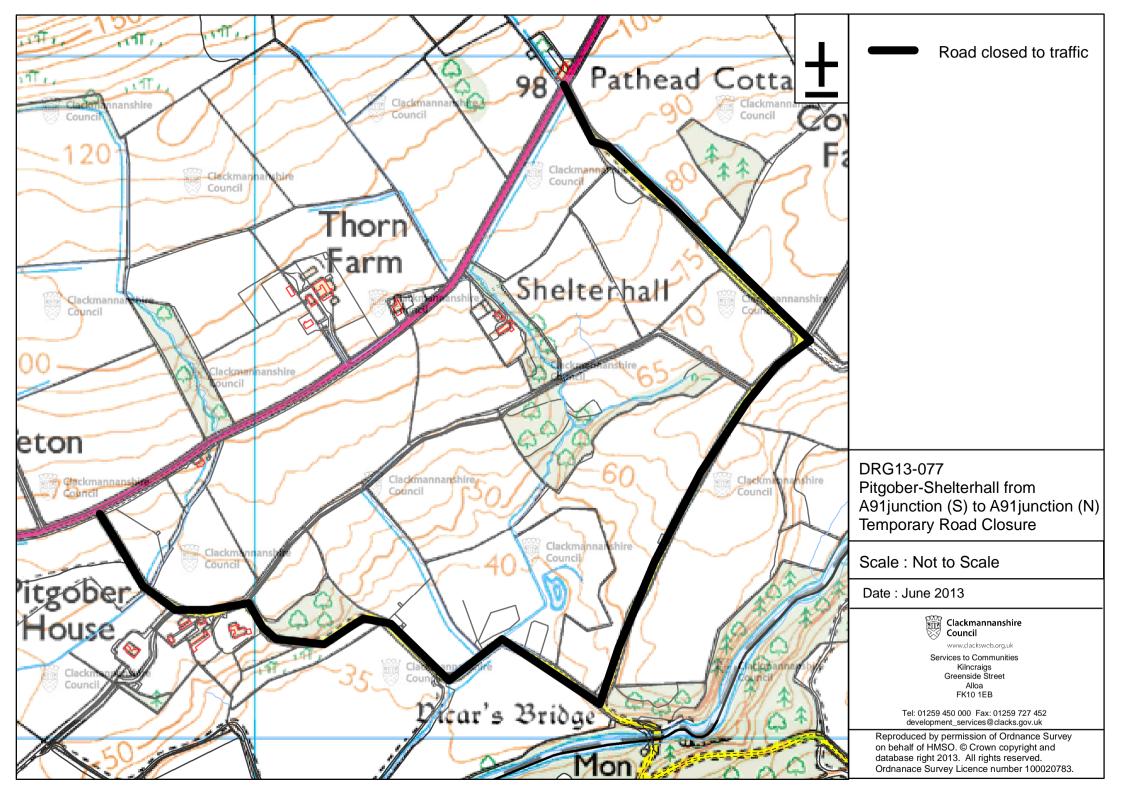

## PITGOBER - SHELTERHALL ROAD, BY DOLLAR NOTICE OF EMERGENCY TEMPORARY CLOSURE 2013

NOTICE IS HEREBY GIVEN that, in terms of Section 14 of the Road Traffic Regulation Act 1984 (as amended), the section of road described in the Schedule attached hereto, will be closed to vehicles from 0800 hours until 1600 hours on Monday 17th June 2013 until Wednesday 19th June 2013. The emergency closure is required for emergency road repairs.

## Garry Dallas Director of Services to Communities

Dated this Fourteenth Day of June, Two Thousand and Thirteen

Clackmannanshire Council, Greenfield, Alloa, FK10 2AD

| SCHEDULE               |                                                                                                                                                                    |
|------------------------|--------------------------------------------------------------------------------------------------------------------------------------------------------------------|
| List of Road           | Section of road over which the emergency road closure will be applicable from 0800 hours until 1600 hours on Monday 17th June 2013 until Wednesday 19th June 2013. |
| Pitgober - Shelterhall | From its junction with the A91 north of Thorn Farm, south to its junction with the                                                                                 |
| Road, by Dollar        | A91 at Pitgober House for a distance of 2 kilometres or thereby.                                                                                                   |
| Alternative Route      | Via A91 and Dollar or A977 and Blairingone.                                                                                                                        |