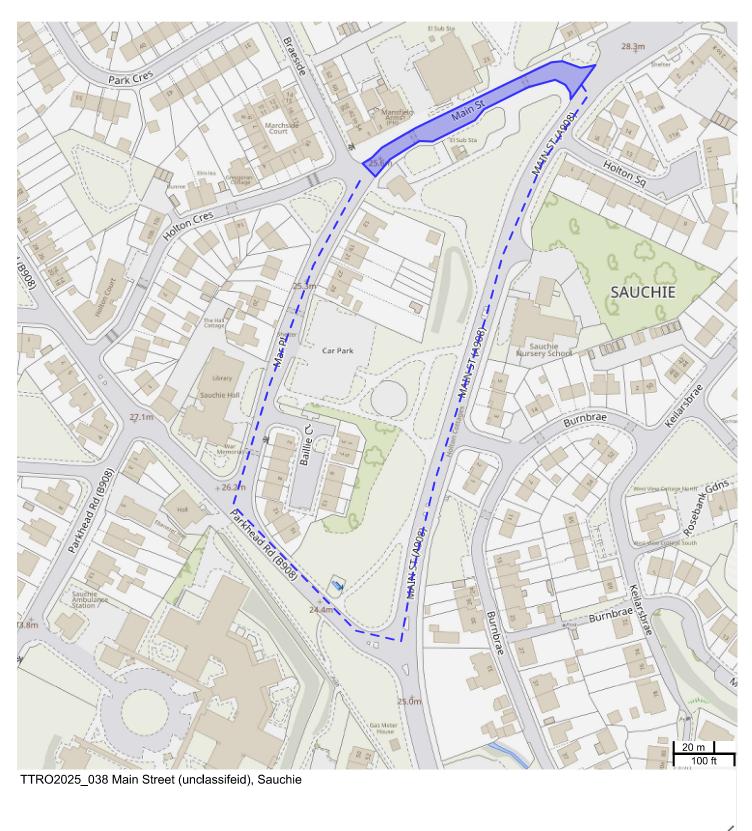

## Kevin Wells Strategic Director (Place)

| SCHEDULE 1                          |                                                                                                                                                                         |
|-------------------------------------|-------------------------------------------------------------------------------------------------------------------------------------------------------------------------|
| List of Roads                       | Section of road over which a temporary prohibition of driving, parking and loading is applicable from 0800 hours until 1100 hours on Friday 27 <sup>th</sup> June 2025. |
| Main Street (unclassified), Sauchie | From its junction with A908 Main Street, southwards until its junction with Mar Place, a distance of 120 metres or thereby.                                             |

### (MAIN STREET (UNCLASSIFIED), SAUCHIE) (TEMPORARY PROHIBITION OF DRIVING, PARKING AND LOADING) ORDER 2025

This is the plan referred to in The Clackmannanshire Council (Main Street (unclassified) Sauchie) (Temporary Prohibition of Driving, Parking and Loading) Order 2025.