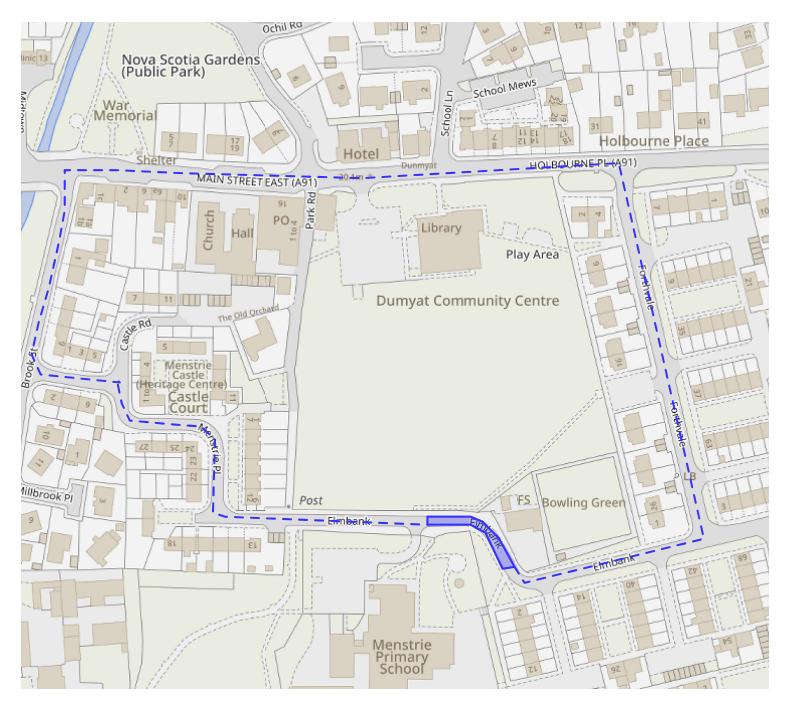

## Kevin Wells Strategic Director (Place)

| SCHEDULE                 |                                                                                                                                                                          |
|--------------------------|--------------------------------------------------------------------------------------------------------------------------------------------------------------------------|
| List of Roads            | Section of road over which a temporary prohibition of driving, parking and loading is applicable from 0930 hours until 1300 hours on Friday 28 <sup>th</sup> March 2025. |
| Menstrie Place, Menstrie | From its junction with the school entrance, eastwards for a distance of 45 metres or thereby.                                                                            |
| Diversion                | Via Elmbank, Forthvale, Main Street East, Brook Street, Castle Road, Menstrie Place and vice versa.                                                                      |

# (MENSTRIE PLACE, MENSTRIE) (TEMPORARY PROHIBITION OF DRIVING, PARKING AND LOADING) ORDER 2025

This is the plan referred to in The Clackmannanshire Council (Menstrie Place, Menstrie) (Temporary Prohibition of Driving, Parking and Loading) Order 2025.

Made by Clackmannanshire Council on 11th March 2025.

Kevin Wells
Strategic Director (Place)

Print Title Nicola Leeks