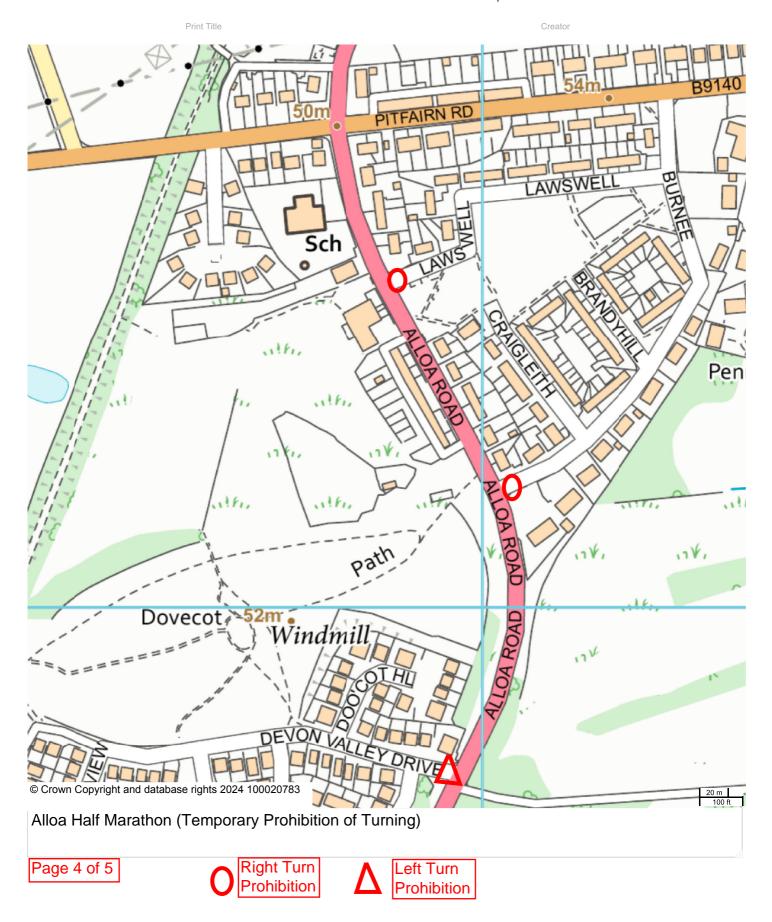

## Kevin Wells Strategic Director (Place)

| SCHEDULE                       |                                                                                                                                    |  |
|--------------------------------|------------------------------------------------------------------------------------------------------------------------------------|--|
| List of Roads                  | Section of road over which LEFT turning will be prohibited from 0900 hours until 1200 hours on Sunday 16 <sup>th</sup> March 2025. |  |
| Argyll Place, Alloa            | At the junction of Argyll Place, Alloa with A908 Whins Road, Alloa.                                                                |  |
| Argyll Street, Alloa           | At the junction of Argyll Street, Alloa with A908 Whins Road, Alloa.                                                               |  |
| Alloa Business Centre, Alloa   | At the junction of Alloa Business Centre, Alloa with A908 Whins Road, Alloa.                                                       |  |
| Marshalls South Entrance       | At the junction of Marshalls South Entrance with A908 Hallpark.                                                                    |  |
| Marshalls North Entrance       | At the junction of Marshalls North Entrance with A908 Hallpark.                                                                    |  |
| Hospital Car Park Entrance     | At the junction of the Hospital Car Park access with A908 Hallpark                                                                 |  |
| Private Housing Access         | At the junction of the Private Housing access with A908 Hallpark.                                                                  |  |
| Devon Valley Drive, Sauchie    | At the junction of Devon Valley Drive, Sauchie with A908 Alloa Road, Sauchie.                                                      |  |
| Greygoran, Sauchie             | At the junction of Greygoran, Sauchie with A908 Main Street, Sauchie.                                                              |  |
| Craigview, Sauchie             | At the junction of Craigview, Sauchie with A908 Main Street, Sauchie.                                                              |  |
| Main Street, Sauchie (U)       | At the junction of Main Street, Sauchie (U) with A908 Main Street, Sauchie.                                                        |  |
| Craigbank, Sauchie             | At the junction of Craigbank, Sauchie with A908 Main Street, Sauchie.                                                              |  |
| Kerry Access Road,<br>Menstrie | At the junction of Kerry Access Road with C101 Cambus Road, Menstrie.                                                              |  |

| List of Roads                | Section of road over which RIGHT turning will be prohibited from 0900     |
|------------------------------|---------------------------------------------------------------------------|
|                              | hours until 1200 hours on Sunday 16th March 2025                          |
| Lambert Terrace, Alloa       | At the junction of Lambert Terrace, Alloa with A908 Whins Road, Alloa.    |
| Carsebridge Road, Alloa      | At the junction of Carsebridge Road with Whins Road Roundabout, Alloa.    |
| Training Centre car park     | At the junction of the training centre car park with A908 Hallpark.       |
| Carsebridge Court, Sauchie   | At the junction of Carsebridge Court with A908 Hallpark.                  |
| Hallpark, Sauchie            | At the junction of Hallpark with A908 Hallpark.                           |
| Arnold Clark Access          | At the junction of Arnold Clark access with A908 Hallpark.                |
| Beechwood, Sauchie           | At the junction of Beechwood, Sauchie with A908 Main Street, Sauchie.     |
| Burnbrae, Sauchie            | At the junction of Burnbrae, Sauchie with A908 Main Street, Sauchie.      |
| Burnee, Fishcross            | At the junction of Burnee, Fishcross with A908 Alloa Road, Fishcross.     |
| Car Park at Library, Sauchie | At the junction of Car Park at Library, Sauchie with A908 Main Street,    |
|                              | Sauchie.                                                                  |
| Holton Square, Sauchie       | At the junction of Holton Square, Sauchie with A908 Main Street, Sauchie. |
| Lawswell/Alloa Road,         | At the junction of Lawswell/Alloa Road, Fishcross with A908 Alloa Road,   |
| Fishcross                    | Fishcross.                                                                |
| Schaw Court, Sauchie         | At the junction with Schaw Court, Sauchie with A908 Main Street, Sauchie. |
| Schawpark Golf Club,         | At the junction with Schawpark Golf Club, Sauchie with A908 Main Street,  |
| Sauchie                      | Sauchie.                                                                  |
| Middleton, Menstrie          | At the junction of Middleton Menstrie with C101 Cambus Road, Menstrie.    |
| Broompark East, Menstrie     | At the junction of Broompark East, Menstrie with C101 Cambus Road,        |
|                              | Menstrie.                                                                 |
| Alternative Route            | Local traffic diversion routes will be signposted.                        |

### The Clackmannanshire Council (Alloa Half Marathon) (Temporary Prohibition of Turning) Order 2025

The Council has made "The Clackmannanshire Council (Alloa Half Marathon) (Temporary Prohibition of Turning) Order 2025, under the Road Traffic Regulation Act 1984 (as amended) on 20th February 2025: to prohibit LEFT turning on the sections of road from Argyll Place, Alloa (at the junction of Argyll Place, Alloa with A908 Whins Road, Alloa), Argyll Street, Alloa (at the junction of Argyll Street, Alloa with A908 Whins Road, Alloa), Alloa Business Centre, Alloa (at the junction of Alloa Business Centre, Alloa with A908 Whins Road, Alloa), Marshalls South Entrance (at the junction of Marshalls South Entrance with A908 Hallpark), Marshalls North Entrance (at the junction of Marshalls North Entrance with A908 Hallpark), Hospital Car Park Access (at the junction of the Hospital Car Park access with A908 Hallpark), Private Housing Access (at the junction of Private Housing access with A908 Hallpark, Devon Valley Drive, Sauchie (at the junction of Devon Valley Drive, Sauchie with A908, Alloa Road, Sauchie), Greygoran, Sauchie (at the junction of Greygoran, Sauchie with A908 Main Street, Sauchie), Craigview, Sauchie (ut the junction of Craigview, Sauchie with A908 Main Street, Sauchie), Craigbank, Sauchie (at the junction of Craigbank, Sauchie with A908 Main Street, Sauchie), Kerry Access Road, Menstrie (at the junction of Kerry Access Road with C101 Cambus Road, Menstrie).

The section of road over which RIGHT turning will be prohibited from Lambert Terrace, Alloa (at the junction of Lambert Terrace, Alloa with A908 Whins Road, Alloa), Carsebridge Road, Alloa (at the junction of Carsebridge Road with Whins Road Roundabout, Alloa), Training Centre Car Park (at the junction of the training centre car park with A908 Hallpark), Carsebridge Court, Sauchie (at the junction of Carsebridge Court with A908 Hallpark), Hallpark, Sauchie (at the junction of Hallpark with A908 Hallpark), Arnold Clark Access (at the junction of Arnold Clark access with A908 Hallpark), Beechwood, Sauchie (at the junction of Beechwood, Sauchie with A908 Main Street, Sauchie), Burnbrae, Sauchie (at the junction of Burnbrae, Sauchie with A908 Main Street, Sauchie), Burnee, Fishcross (at the junction of Burnee, Fishcross with A908 Alloa Road, Fishcross), Car Park at Library, Sauchie (at the junction of Car Park at Library, Sauchie with A908 Main Street, Sauchie), Holton Square, Sauchie (at the junction of Holton Square with A908 Main Street, Sauchie), Lawswell / Alloa Road, Fishcross (at the junction of Lawswell / Alloa Road, Fishcross with A908 Alloa Road, Fishcross), Schaw Court, Sauchie (at the junction of Schaw Court, Sauchie with A908 Main Street, Sauchie), Schawpark Golf Club, Sauchie (at the junction of Schawpark Golf Club, Sauchie with A908 Main Street, Sauchie), Middleton, Menstrie (at the junction of Broompark East, Menstrie with C101 Cambus Road, Menstrie), Broompark East, Menstrie (at the junction of Broompark East, Menstrie with C101 Cambus Road, Menstrie). Alternative Route: Local traffic diversion routes will be signposted.

### Kevin Wells Strategic Director (Place)

| SCHEDULE                       |                                                                                                                                    |  |
|--------------------------------|------------------------------------------------------------------------------------------------------------------------------------|--|
| List of Roads                  | Section of road over which LEFT turning will be prohibited from 0900 hours until 1200 hours on Sunday 16 <sup>th</sup> March 2025. |  |
| Argyll Place, Alloa            | At the junction of Argyll Place, Alloa with A908 Whins Road, Alloa.                                                                |  |
| Argyll Street, Alloa           | At the junction of Argyll Street, Alloa with A908 Whins Road, Alloa.                                                               |  |
| Alloa Business Centre, Alloa   | At the junction of Alloa Business Centre, Alloa with A908 Whins Road, Alloa.                                                       |  |
| Marshalls South Entrance       | At the junction of Marshalls South Entrance with A908 Hallpark.                                                                    |  |
| Marshalls North Entrance       | At the junction of Marshalls North Entrance with A908 Hallpark.                                                                    |  |
| Hospital Car Park Entrance     | At the junction of the Hospital Car Park access with A908 Hallpark                                                                 |  |
| Private Housing Access         | At the junction of the Private Housing access with A908 Hallpark.                                                                  |  |
| Devon Valley Drive, Sauchie    | At the junction of Devon Valley Drive, Sauchie with A908 Alloa Road, Sauchie.                                                      |  |
| Greygoran, Sauchie             | At the junction of Greygoran, Sauchie with A908 Main Street, Sauchie.                                                              |  |
| Craigview, Sauchie             | At the junction of Craigview, Sauchie with A908 Main Street, Sauchie.                                                              |  |
| Main Street, Sauchie (U)       | At the junction of Main Street, Sauchie (U) with A908 Main Street, Sauchie.                                                        |  |
| Craigbank, Sauchie             | At the junction of Craigbank, Sauchie with A908 Main Street, Sauchie.                                                              |  |
| Kerry Access Road,<br>Menstrie | At the junction of Kerry Access Road with C101 Cambus Road, Menstrie.                                                              |  |
| List of Roads                  | Section of road over which RIGHT turning will be prohibited from 0900 hours until 1200 hours on Sunday 16th March 2025.            |  |
| Lambert Terrace, Alloa         | At the junction of Lambert Terrace, Alloa with A908 Whins Road, Alloa.                                                             |  |
| Carsebridge Road, Alloa        | At the junction of Carsebridge Road with Whins Road Roundabout, Alloa.                                                             |  |
| Training Centre car park       | At the junction of the training centre car park with A908 Hallpark.                                                                |  |
| Carsebridge Court, Sauchie     | At the junction of Carsebridge Court with A908 Hallpark.                                                                           |  |
| Hallpark, Sauchie              | At the junction of Hallpark with A908 Hallpark.                                                                                    |  |
| Arnold Clark Access            | At the junction of Arnold Clark access with A908 Hallpark.                                                                         |  |
| Beechwood, Sauchie             | At the junction of Beechwood, Sauchie with A908 Main Street, Sauchie.                                                              |  |
| Burnbrae, Sauchie              | At the junction of Burnbrae, Sauchie with A908 Main Street, Sauchie.                                                               |  |
| Burnee, Fishcross              | At the junction of Burnee, Fishcross with A908 Alloa Road, Fishcross.                                                              |  |

| Car Park at Library, Sauchie | At the junction of Car Park at Library, Sauchie with A908 Main Street,    |
|------------------------------|---------------------------------------------------------------------------|
|                              | Sauchie.                                                                  |
| Holton Square, Sauchie       | At the junction of Holton Square, Sauchie with A908 Main Street, Sauchie. |
| Lawswell/Alloa Road,         | At the junction of Lawswell/Alloa Road, Fishcross with A908 Alloa Road,   |
| Fishcross                    | Fishcross.                                                                |
| Schaw Court, Sauchie         | At the junction with Schaw Court, Sauchie with A908 Main Street, Sauchie. |
| Schawpark Golf Club,         | At the junction with Schawpark Golf Club, Sauchie with A908 Main Street,  |
| Sauchie                      | Sauchie.                                                                  |
| Middleton, Menstrie          | At the junction of Middleton Menstrie with C101 Cambus Road, Menstrie.    |
| Broompark East, Menstrie     | At the junction of Broompark East, Menstrie with C101 Cambus Road,        |
|                              | Menstrie.                                                                 |
| Alternative Route            | Local traffic diversion routes will be signposted.                        |