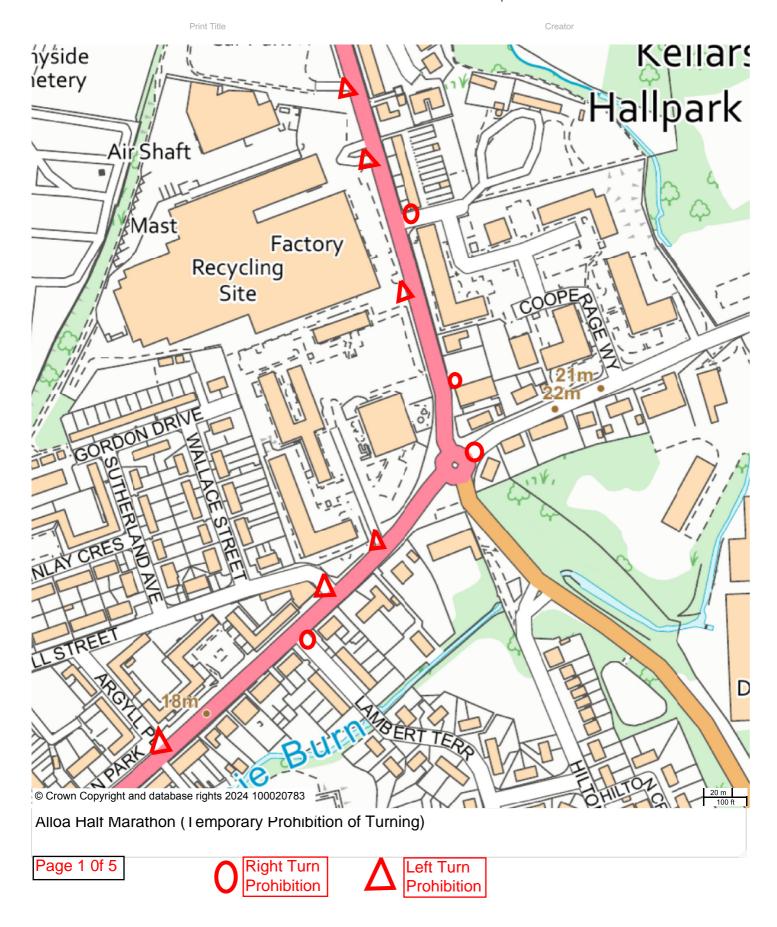

## Kevin Wells Strategic Director (Place)

| SCHEDULE                       |                                                                                                                                    |  |
|--------------------------------|------------------------------------------------------------------------------------------------------------------------------------|--|
| List of Roads                  | Section of road over which LEFT turning will be prohibited from 0900 hours until 1200 hours on Sunday 16 <sup>th</sup> March 2025. |  |
| Argyll Place, Alloa            | At the junction of Argyll Place, Alloa with A908 Whins Road, Alloa.                                                                |  |
| Argyll Street, Alloa           | At the junction of Argyll Street, Alloa with A908 Whins Road, Alloa.                                                               |  |
| Alloa Business Centre, Alloa   | At the junction of Alloa Business Centre, Alloa with A908 Whins Road, Alloa.                                                       |  |
| Marshalls South Entrance       | At the junction of Marshalls South Entrance with A908 Hallpark.                                                                    |  |
| Marshalls North Entrance       | At the junction of Marshalls North Entrance with A908 Hallpark.                                                                    |  |
| Hospital Car Park Entrance     | At the junction of the Hospital Car Park access with A908 Hallpark                                                                 |  |
| Private Housing Access         | At the junction of the Private Housing access with A908 Hallpark.                                                                  |  |
| Devon Valley Drive, Sauchie    | At the junction of Devon Valley Drive, Sauchie with A908 Alloa Road, Sauchie.                                                      |  |
| Greygoran, Sauchie             | At the junction of Greygoran, Sauchie with A908 Main Street, Sauchie.                                                              |  |
| Craigview, Sauchie             | At the junction of Craigview, Sauchie with A908 Main Street, Sauchie.                                                              |  |
| Main Street, Sauchie (U)       | At the junction of Main Street, Sauchie (U) with A908 Main Street, Sauchie.                                                        |  |
| Craigbank, Sauchie             | At the junction of Craigbank, Sauchie with A908 Main Street, Sauchie.                                                              |  |
| Kerry Access Road,<br>Menstrie | At the junction of Kerry Access Road with C101 Cambus Road, Menstrie.                                                              |  |

| List of Roads                | Section of road over which RIGHT turning will be prohibited from 0900     |
|------------------------------|---------------------------------------------------------------------------|
|                              | hours until 1200 hours on Sunday 16th March 2025                          |
| Lambert Terrace, Alloa       | At the junction of Lambert Terrace, Alloa with A908 Whins Road, Alloa.    |
| Carsebridge Road, Alloa      | At the junction of Carsebridge Road with Whins Road Roundabout, Alloa.    |
| Training Centre car park     | At the junction of the training centre car park with A908 Hallpark.       |
| Carsebridge Court, Sauchie   | At the junction of Carsebridge Court with A908 Hallpark.                  |
| Hallpark, Sauchie            | At the junction of Hallpark with A908 Hallpark.                           |
| Arnold Clark Access          | At the junction of Arnold Clark access with A908 Hallpark.                |
| Beechwood, Sauchie           | At the junction of Beechwood, Sauchie with A908 Main Street, Sauchie.     |
| Burnbrae, Sauchie            | At the junction of Burnbrae, Sauchie with A908 Main Street, Sauchie.      |
| Burnee, Fishcross            | At the junction of Burnee, Fishcross with A908 Alloa Road, Fishcross.     |
| Car Park at Library, Sauchie | At the junction of Car Park at Library, Sauchie with A908 Main Street,    |
|                              | Sauchie.                                                                  |
| Holton Square, Sauchie       | At the junction of Holton Square, Sauchie with A908 Main Street, Sauchie. |
| Lawswell/Alloa Road,         | At the junction of Lawswell/Alloa Road, Fishcross with A908 Alloa Road,   |
| Fishcross                    | Fishcross.                                                                |
| Schaw Court, Sauchie         | At the junction with Schaw Court, Sauchie with A908 Main Street, Sauchie. |
| Schawpark Golf Club,         | At the junction with Schawpark Golf Club, Sauchie with A908 Main Street,  |
| Sauchie                      | Sauchie.                                                                  |
| Middleton, Menstrie          | At the junction of Middleton Menstrie with C101 Cambus Road, Menstrie.    |
| Broompark East, Menstrie     | At the junction of Broompark East, Menstrie with C101 Cambus Road,        |
|                              | Menstrie.                                                                 |
| Alternative Route            | Local traffic diversion routes will be signposted.                        |

### The Clackmannanshire Council (Alloa Half Marathon) (Temporary Prohibition of Turning) Order 2025

The Council has made "The Clackmannanshire Council (Alloa Half Marathon) (Temporary Prohibition of Turning) Order 2025, under the Road Traffic Regulation Act 1984 (as amended) on 20th February 2025: to prohibit LEFT turning on the sections of road from Argyll Place, Alloa (at the junction of Argyll Place, Alloa with A908 Whins Road, Alloa), Argyll Street, Alloa (at the junction of Argyll Street, Alloa with A908 Whins Road, Alloa), Alloa Business Centre, Alloa (at the junction of Alloa Business Centre, Alloa with A908 Whins Road, Alloa), Marshalls South Entrance (at the junction of Marshalls South Entrance with A908 Hallpark), Marshalls North Entrance (at the junction of Marshalls North Entrance with A908 Hallpark), Hospital Car Park Access (at the junction of the Hospital Car Park access with A908 Hallpark), Private Housing Access (at the junction of Private Housing access with A908 Hallpark, Devon Valley Drive, Sauchie (at the junction of Devon Valley Drive, Sauchie with A908, Alloa Road, Sauchie), Greygoran, Sauchie (at the junction of Greygoran, Sauchie with A908 Main Street, Sauchie), Craigview, Sauchie (ut the junction of Craigview, Sauchie with A908 Main Street, Sauchie), Craigbank, Sauchie (at the junction of Craigbank, Sauchie with A908 Main Street, Sauchie), Kerry Access Road, Menstrie (at the junction of Kerry Access Road with C101 Cambus Road, Menstrie).

The section of road over which RIGHT turning will be prohibited from Lambert Terrace, Alloa (at the junction of Lambert Terrace, Alloa with A908 Whins Road, Alloa), Carsebridge Road, Alloa (at the junction of Carsebridge Road with Whins Road Roundabout, Alloa), Training Centre Car Park (at the junction of the training centre car park with A908 Hallpark), Carsebridge Court, Sauchie (at the junction of Carsebridge Court with A908 Hallpark), Hallpark, Sauchie (at the junction of Hallpark with A908 Hallpark), Arnold Clark Access (at the junction of Arnold Clark access with A908 Hallpark), Beechwood, Sauchie (at the junction of Beechwood, Sauchie with A908 Main Street, Sauchie), Burnbrae, Sauchie (at the junction of Burnbrae, Sauchie with A908 Main Street, Sauchie), Burnee, Fishcross (at the junction of Burnee, Fishcross with A908 Alloa Road, Fishcross), Car Park at Library, Sauchie (at the junction of Car Park at Library, Sauchie with A908 Main Street, Sauchie), Holton Square, Sauchie (at the junction of Holton Square with A908 Main Street, Sauchie), Lawswell / Alloa Road, Fishcross (at the junction of Lawswell / Alloa Road, Fishcross with A908 Alloa Road, Fishcross), Schaw Court, Sauchie (at the junction of Schaw Court, Sauchie with A908 Main Street, Sauchie), Schawpark Golf Club, Sauchie (at the junction of Schawpark Golf Club, Sauchie with A908 Main Street, Sauchie), Middleton, Menstrie (at the junction of Broompark East, Menstrie with C101 Cambus Road, Menstrie), Broompark East, Menstrie (at the junction of Broompark East, Menstrie with C101 Cambus Road, Menstrie). Alternative Route: Local traffic diversion routes will be signposted.

### Kevin Wells Strategic Director (Place)

| SCHEDULE                       |                                                                                                                                    |  |
|--------------------------------|------------------------------------------------------------------------------------------------------------------------------------|--|
| List of Roads                  | Section of road over which LEFT turning will be prohibited from 0900 hours until 1200 hours on Sunday 16 <sup>th</sup> March 2025. |  |
| Argyll Place, Alloa            | At the junction of Argyll Place, Alloa with A908 Whins Road, Alloa.                                                                |  |
| Argyll Street, Alloa           | At the junction of Argyll Street, Alloa with A908 Whins Road, Alloa.                                                               |  |
| Alloa Business Centre, Alloa   | At the junction of Alloa Business Centre, Alloa with A908 Whins Road, Alloa.                                                       |  |
| Marshalls South Entrance       | At the junction of Marshalls South Entrance with A908 Hallpark.                                                                    |  |
| Marshalls North Entrance       | At the junction of Marshalls North Entrance with A908 Hallpark.                                                                    |  |
| Hospital Car Park Entrance     | At the junction of the Hospital Car Park access with A908 Hallpark                                                                 |  |
| Private Housing Access         | At the junction of the Private Housing access with A908 Hallpark.                                                                  |  |
| Devon Valley Drive, Sauchie    | At the junction of Devon Valley Drive, Sauchie with A908 Alloa Road, Sauchie.                                                      |  |
| Greygoran, Sauchie             | At the junction of Greygoran, Sauchie with A908 Main Street, Sauchie.                                                              |  |
| Craigview, Sauchie             | At the junction of Craigview, Sauchie with A908 Main Street, Sauchie.                                                              |  |
| Main Street, Sauchie (U)       | At the junction of Main Street, Sauchie (U) with A908 Main Street, Sauchie.                                                        |  |
| Craigbank, Sauchie             | At the junction of Craigbank, Sauchie with A908 Main Street, Sauchie.                                                              |  |
| Kerry Access Road,<br>Menstrie | At the junction of Kerry Access Road with C101 Cambus Road, Menstrie.                                                              |  |
| List of Roads                  | Section of road over which RIGHT turning will be prohibited from 0900 hours until 1200 hours on Sunday 16th March 2025.            |  |
| Lambert Terrace, Alloa         | At the junction of Lambert Terrace, Alloa with A908 Whins Road, Alloa.                                                             |  |
| Carsebridge Road, Alloa        | At the junction of Carsebridge Road with Whins Road Roundabout, Alloa.                                                             |  |
| Training Centre car park       | At the junction of the training centre car park with A908 Hallpark.                                                                |  |
| Carsebridge Court, Sauchie     | At the junction of Carsebridge Court with A908 Hallpark.                                                                           |  |
| Hallpark, Sauchie              | At the junction of Hallpark with A908 Hallpark.                                                                                    |  |
| Arnold Clark Access            | At the junction of Arnold Clark access with A908 Hallpark.                                                                         |  |
| Beechwood, Sauchie             | At the junction of Beechwood, Sauchie with A908 Main Street, Sauchie.                                                              |  |
| Burnbrae, Sauchie              | At the junction of Burnbrae, Sauchie with A908 Main Street, Sauchie.                                                               |  |
| Burnee, Fishcross              | At the junction of Burnee, Fishcross with A908 Alloa Road, Fishcross.                                                              |  |

| Car Park at Library, Sauchie | At the junction of Car Park at Library, Sauchie with A908 Main Street,    |
|------------------------------|---------------------------------------------------------------------------|
|                              | Sauchie.                                                                  |
| Holton Square, Sauchie       | At the junction of Holton Square, Sauchie with A908 Main Street, Sauchie. |
| Lawswell/Alloa Road,         | At the junction of Lawswell/Alloa Road, Fishcross with A908 Alloa Road,   |
| Fishcross                    | Fishcross.                                                                |
| Schaw Court, Sauchie         | At the junction with Schaw Court, Sauchie with A908 Main Street, Sauchie. |
| Schawpark Golf Club,         | At the junction with Schawpark Golf Club, Sauchie with A908 Main Street,  |
| Sauchie                      | Sauchie.                                                                  |
| Middleton, Menstrie          | At the junction of Middleton Menstrie with C101 Cambus Road, Menstrie.    |
| Broompark East, Menstrie     | At the junction of Broompark East, Menstrie with C101 Cambus Road,        |
|                              | Menstrie.                                                                 |
| Alternative Route            | Local traffic diversion routes will be signposted.                        |