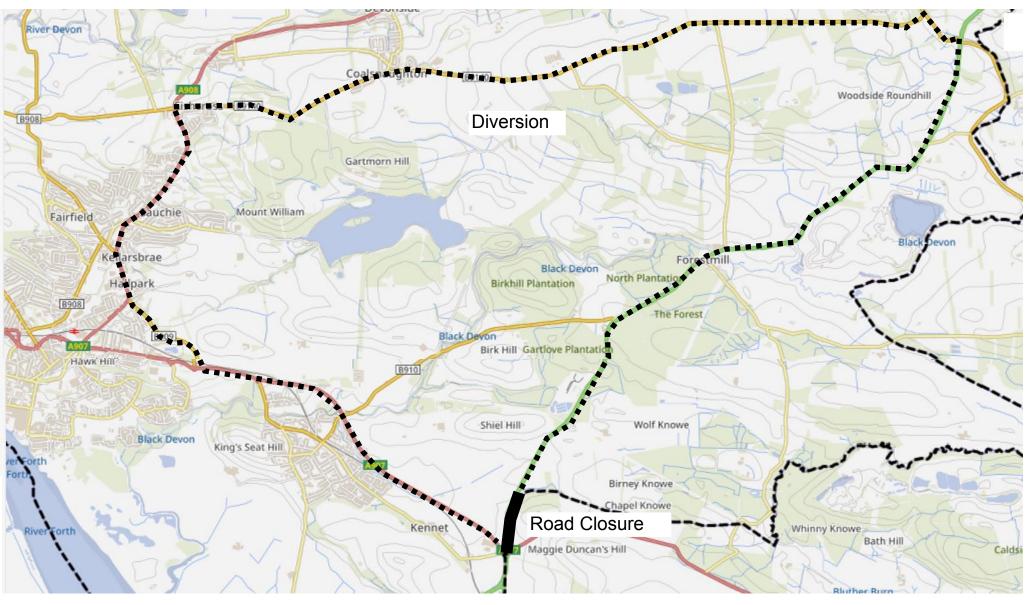

## Kevin Wells Strategic Director (Place)

Dated this twenty-seventh day of February Two Thousand and twenty-five

Clackmannanshire Council Kilncraigs Greenside Street Alloa, FK10 1EB

| SCHEDULE               |                                                                                                                                                                                                                        |
|------------------------|------------------------------------------------------------------------------------------------------------------------------------------------------------------------------------------------------------------------|
| List of Roads          | Section of road over which an emergency prohibition of driving, parking and loading was applicable from 1900 hours on Saturday 28 <sup>th</sup> February 2025 until 0600 hours on Saturday 1 <sup>st</sup> March 2025. |
| A977 North of Gartarry | From its junction with Gartarry Roundabout, northwards for a distance of 150                                                                                                                                           |
| Roundabout             | metres or thereby.                                                                                                                                                                                                     |
| Diversion              | Via A977, B913, B9140, A908, B909, A907 and vice versa.                                                                                                                                                                |

ETRO2025\_006 A977 North of Gartarry Roundabout