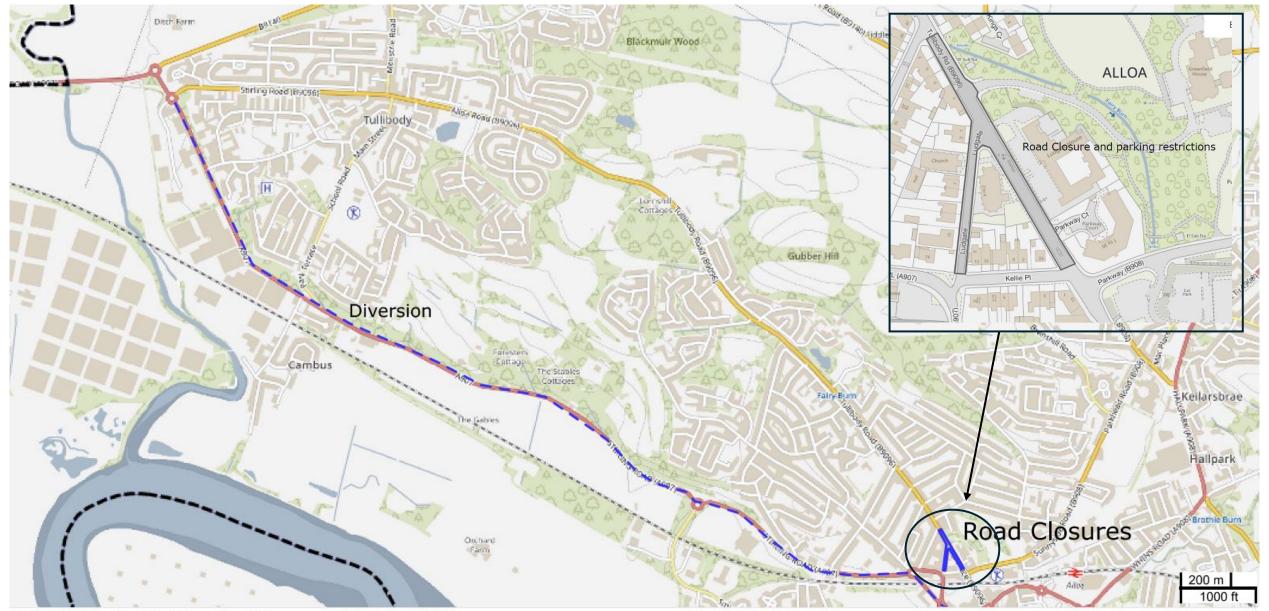

## Kevin Wells Strategic Director (Place)

Dated this nineth of January Two Thousand and Twenty-five

Clackmannanshire Council Kilncraigs Greenside Street Alloa, FK10 1EB

| SCHEDULE                         |                                                                                                                                                                               |
|----------------------------------|-------------------------------------------------------------------------------------------------------------------------------------------------------------------------------|
| List of Roads                    | Section of road over which an emergency prohibition of driving, parking and loading is applicable from 1030 hours until 1500 hours on Thursday 16 <sup>th</sup> January 2025. |
| B9096 Tullibody Road,<br>Alloa   | From its junction with Ochil Street eastwards to its junction with Kellie Place, a distance of 194 metres or thereby.                                                         |
| Ludgate, Alloa<br>(Unclassified) | From its junction with Kellie Place until its junction with B9096 Tullibody Road, a distance of 102 metres or thereby.                                                        |
| Diversion                        | Via A907 and local routes                                                                                                                                                     |