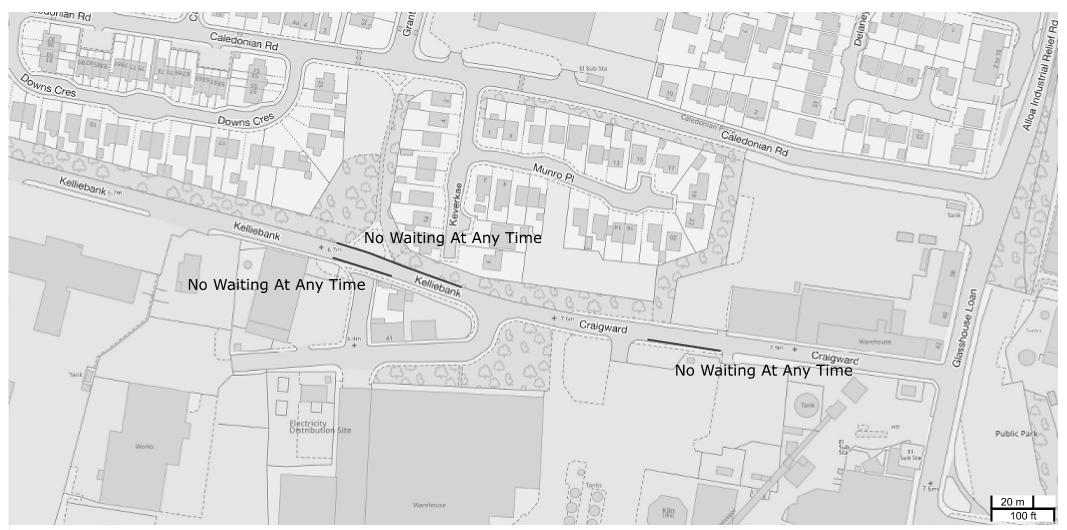

## Kevin Wells Strategic Director (Place)

Dated this fourteeth day of November Two Thousand and Twenty-four

Clackmannanshire Council Kilncraigs Greenside Street Alloa, FK10 1EB

| SCHEDULE          |                                                                                                                                                                                          |
|-------------------|------------------------------------------------------------------------------------------------------------------------------------------------------------------------------------------|
| List of Roads     | Section of road over which an emergency prohibition of no waiting at any time restriction is applicable from 0700 hours on Friday 15 <sup>th</sup> November 2024 for a period of 4 weeks |
| Craigward, Alloa  | South Side From a point 108 metres or thereby west of its junction with C95 Glasshouse Loan, westwards for a distance of 46 metres or thereby.                                           |
| Kelliebank, Alloa | North Side From a point 10 metres west of its junction with Kelliebank (south) westwards for a distance of 70 metres or thereby.                                                         |
| Kelliebank, Alloa | South Side From a point 47 metres or thereby west of its junction with Kelliebank (south), westwards for a distance of 30 metres or thereby.                                             |