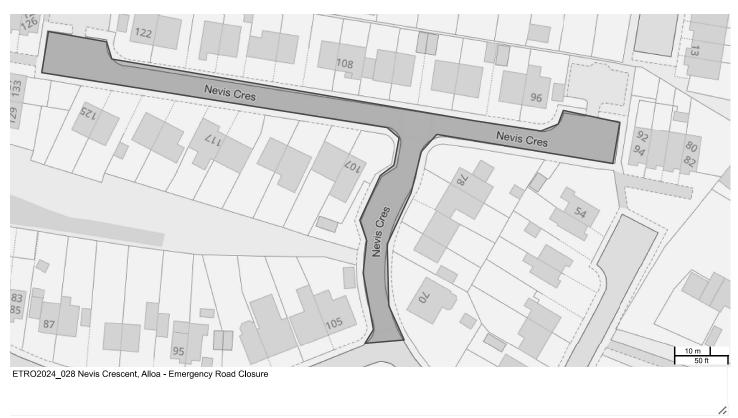

## NEVIS CRESCENT, ALLOA NOTICE OF EMERGENCY ROAD CLOSURE ORDER 2024

NOTICE IS HEREBY GIVEN that, in terms of Section 14 of the Road Traffic Regulation Act 1984 (as amended), the section of road described in the Schedule attached hereto, where an emergency road closure will be in place from 0900 hours until 1700 hours on Tuesday 19<sup>th</sup> November 2024. The emergency road closure is to repair a section fault.

## Kevin Wells Strategic Director (Place)

Dated this eighteenth of November Two Thousand and Twenty-four

Clackmannanshire Council Kilncraigs Greenside Street Alloa, FK10 1EB

| SCHEDULE              |                                                                                                                                           |
|-----------------------|-------------------------------------------------------------------------------------------------------------------------------------------|
| List of Roads         | Section of road over which an emergency road closure is applicable from 0900 hours until 1700 hours on Tuesday 19 <sup>th</sup> November. |
| Nevis Crescent, Alloa | From its junction with Nevis Crescent at number 105 northwards for a distance of 220 metres or thereby.                                   |
| Diversion             | No diversion available                                                                                                                    |