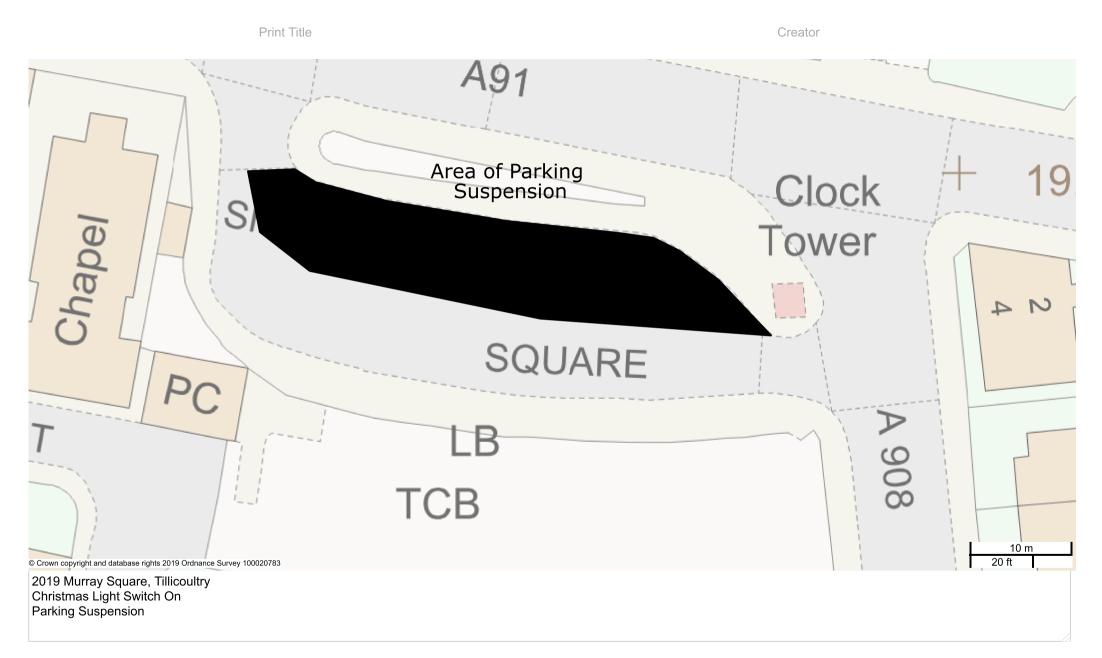

### THE CLACKMANNANSHIRE COUNCIL

#### (MURRAY SQUARE, TILLICOULTRY) (TEMPORARY NO PARKING) ORDER 2024

This is the plan referred to in The Clackmannanshire Council (Murray Square, Tillicoultry) (Temporary No Parking) Order 2024.

Made by Clackmannanshire Council on 22<sup>nd</sup> October 2024.

Kevin Wells Strategic Director (Place)