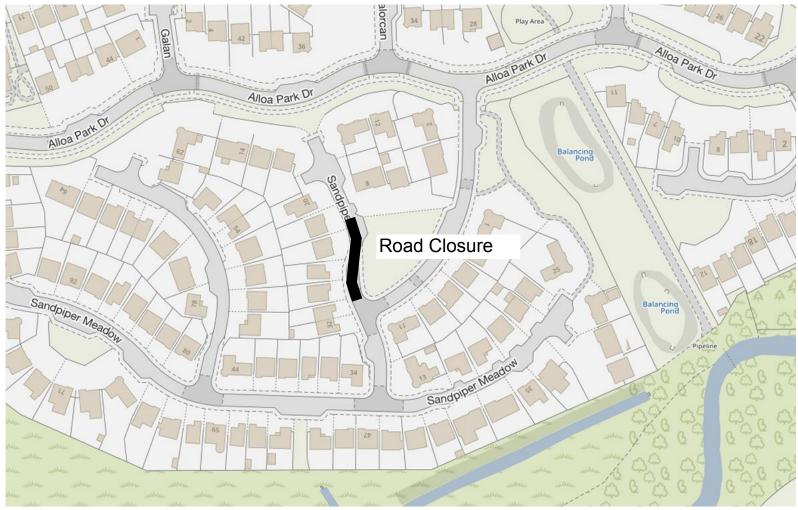

### (SANDPIPER MEADOW, ALLOA) (TEMPORARY PROHIBITION OF DRIVING, PARKING AND LOADING) ORDER 2024

This is the plan referred to in The Clackmannanshire Council (Sandpiper Meadow, Alloa) (Temporary Prohibition of Driving, Parking and Loading) Order 2024.

Made by Clackmannanshire Council on 11th April 2024.

Pete Leonard Strategic Director (Place)

TTRO2024\_022 Sandpiper Meadow, Alloa