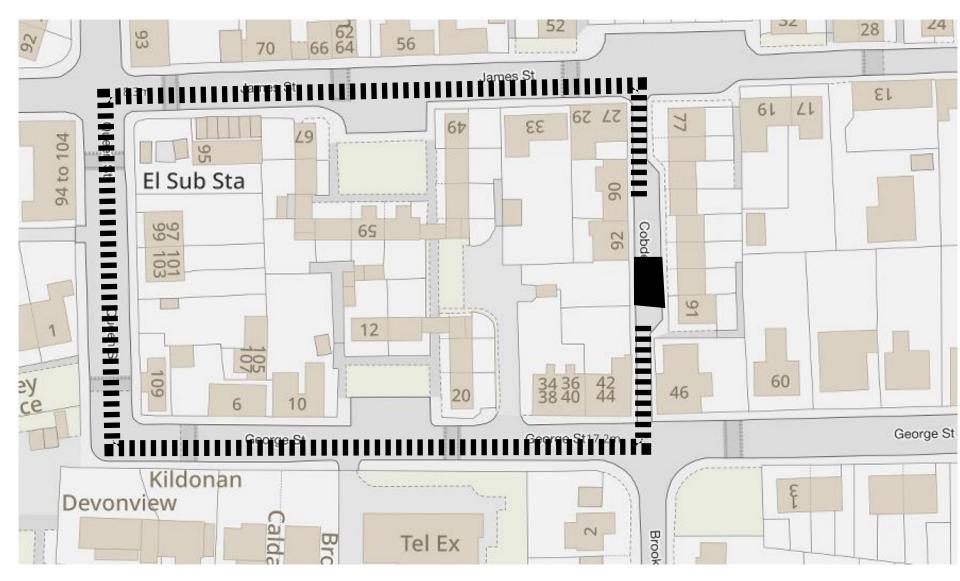

#### Pete Leonard Strategic Director (Place)

| SCHEDULE            |                                                                                                                                                                                                                     |
|---------------------|---------------------------------------------------------------------------------------------------------------------------------------------------------------------------------------------------------------------|
| List of Roads       | Section of road over which a temporary prohibition of driving, parking and loading is applicable from 0800 hours on Monday 4 <sup>th</sup> December 2023 until 1630 hours on Monday 18 <sup>th</sup> December 2023. |
| Cobden Street, Alva | From a point 25 metres or thereby north of its junction with George Street, northwards for a distance of 15 metres or thereby.                                                                                      |
| Diversion           | Via George Street, Queen Street, James Street and vice versa.                                                                                                                                                       |

A copy of the Order, together with a copy of the relative plan, is available on www.clacks.gov.uk

| SCHEDULE            |                                                                                                                                                                                                                           |
|---------------------|---------------------------------------------------------------------------------------------------------------------------------------------------------------------------------------------------------------------------|
| List of Roads       | Section of road over which a temporary prohibition of driving, parking<br>and loading is applicable from 0800 hours on Monday 4 <sup>th</sup> December 2023<br>until 1630 hours on Monday 18 <sup>th</sup> December 2023. |
| Cobden Street, Alva | From a point 25 metres or thereby north of its junction with George Street, northwards for a distance of 15 metres or thereby.                                                                                            |
| Diversion           | Via George Street, Queen Street, James Street and vice versa.                                                                                                                                                             |

### (COBDEN STREET, ALVA) (TEMPORARY PROHIBITION OF DRIVING, PARKING AND LOADING) ORDER 2023

This is the plan referred to in The Clackmannanshire Council (Cobden Street, Alva) (Temporary Prohibition of Driving, Parking and Loading) Order 2023.