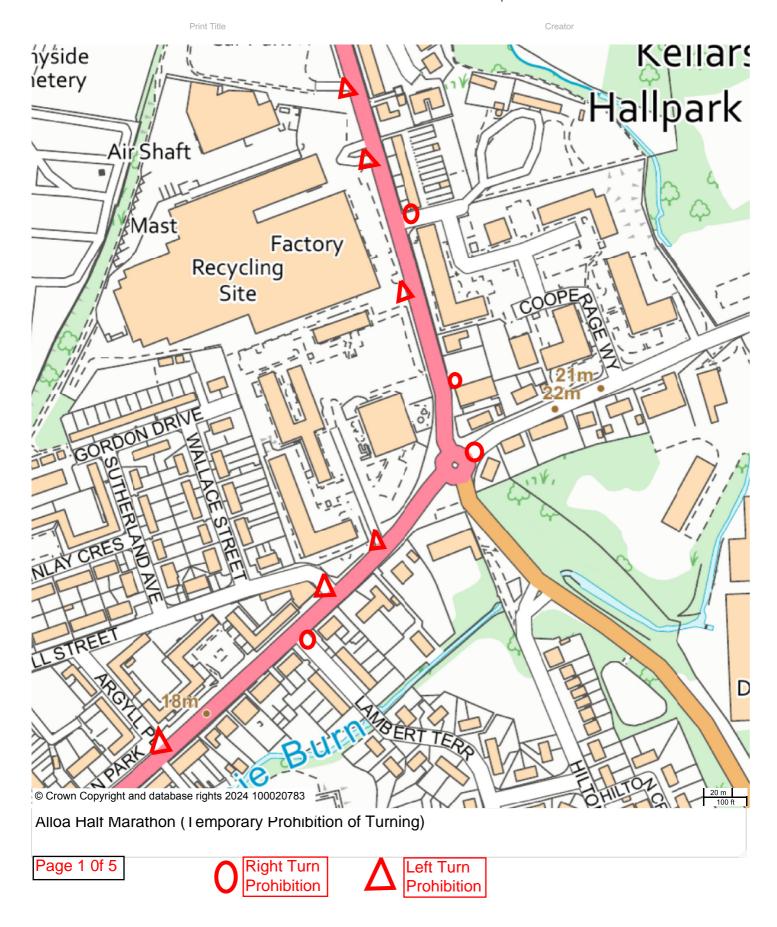

## Pete Leonard Strategic Director (Place)

| SCHEDULE                       |                                                                                                                        |  |
|--------------------------------|------------------------------------------------------------------------------------------------------------------------|--|
| List of Roads                  | Section of road over which LEFT turning will be prohibited from 0900 hours until 1200 hours on Sunday 17th March 2024. |  |
| Argyll Place, Alloa            | At the junction of Argyll Place, Alloa with A908 Whins Road, Alloa.                                                    |  |
| Argyll Street, Alloa           | At the junction of Argyll Street, Alloa with A908 Whins Road, Alloa.                                                   |  |
| Alloa Business Centre, Alloa   | At the junction of Alloa Business Centre, Alloa with A908 Whins Road, Alloa.                                           |  |
| Marshalls South Entrance       | At the junction of Marshalls South Entrance with A908 Hallpark.                                                        |  |
| Marshalls North Entrance       | At the junction of Marshalls North Entrance with A908 Hallpark.                                                        |  |
| Hospital Car Park Entrance     | At the junction of the Hospital Car Park access with A908 Hallpark                                                     |  |
| Private Housing Access         | At the junction of the Private Housing access with A908 Hallpark.                                                      |  |
| Devon Valley Drive, Sauchie    | At the junction of Devon Valley Drive, Sauchie with A908 Alloa Road, Sauchie.                                          |  |
| Greygoran, Sauchie             | At the junction of Greygoran, Sauchie with A908 Main Street, Sauchie.                                                  |  |
| Craigview, Sauchie             | At the junction of Craigview, Sauchie with A908 Main Street, Sauchie.                                                  |  |
| Main Street, Sauchie (U)       | At the junction of Main Street, Sauchie (U) with A908 Main Street, Sauchie.                                            |  |
| Craigbank, Sauchie             | At the junction of Craigbank, Sauchie with A908 Main Street, Sauchie.                                                  |  |
| Kerry Access Road,<br>Menstrie | At the junction of Kerry Access Road with C101 Cambus Road, Menstrie.                                                  |  |

| List of Roads                | Section of road over which RIGHT turning will be prohibited from 0900     |
|------------------------------|---------------------------------------------------------------------------|
|                              | hours until 1200 hours on Sunday 17th March 2024                          |
| Lambert Terrace, Alloa       | At the junction of Lambert Terrace, Alloa with A908 Whins Road, Alloa.    |
| Carsebridge Road, Alloa      | At the junction of Carsebridge Road with Whins Road Roundabout, Alloa.    |
| Training Centre car park     | At the junction of the training centre car park with A908 Hallpark.       |
| Carsebridge Court, Sauchie   | At the junction of Carsebridge Court with A908 Hallpark.                  |
| Hallpark, Sauchie            | At the junction of Hallpark with A908 Hallpark.                           |
| Arnold Clark Access          | At the junction of Arnold Clark access with A908 Hallpark.                |
| Beechwood, Sauchie           | At the junction of Beechwood, Sauchie with A908 Main Street, Sauchie.     |
| Burnbrae, Sauchie            | At the junction of Burnbrae, Sauchie with A908 Main Street, Sauchie.      |
| Burnee, Fishcross            | At the junction of Burnee, Fishcross with A908 Alloa Road, Fishcross.     |
| Car Park at Library, Sauchie | At the junction of Car Park at Library, Sauchie with A908 Main Street,    |
|                              | Sauchie.                                                                  |
| Holton Square, Sauchie       | At the junction of Holton Square, Sauchie with A908 Main Street, Sauchie. |
| Lawswell/Alloa Road,         | At the junction of Lawswell/Alloa Road, Fishcross with A908 Alloa Road,   |
| Fishcross                    | Fishcross.                                                                |
| Schaw Court, Sauchie         | At the junction with Schaw Court, Sauchie with A908 Main Street, Sauchie. |
| Schawpark Golf Club,         | At the junction with Schawpark Golf Club, Sauchie with A908 Main Street,  |
| Sauchie                      | Sauchie.                                                                  |
| Middleton, Menstrie          | At the junction of Middleton Menstrie with C101 Cambus Road, Menstrie.    |
| Broompark East, Menstrie     | At the junction of Broompark East, Menstrie with C101 Cambus Road,        |
|                              | Menstrie.                                                                 |
| Alternative Route            | Local traffic diversion routes will be signposted.                        |

### The Clackmannanshire Council (Alloa Half Marathon) (Temporary Prohibition of Turning) Order 2024

The Council has made "The Clackmannanshire Council (Alloa Half Marathon) (Temporary Prohibition of Turning) Order 2024, under the Road Traffic Regulation Act 1984 (as amended) on 11th January 2024: to prohibit LEFT turning on the sections of road from Argyll Place, Alloa (at the junction of Argyll Place, Alloa with A908 Whins Road, Alloa), Argyll Street, Alloa (at the junction of Argyll Street, Alloa with A908 Whins Road, Alloa), Alloa Business Centre, Alloa (at the junction of Alloa Business Centre, Alloa with A908 Whins Road, Alloa), Marshalls South Entrance (at the junction of Marshalls South Entrance with A908 Hallpark), Marshalls North Entrance (at the junction of Marshalls North Entrance with A908 Hallpark), Hospital Car Park Access (at the junction of the Hospital Car Park access with A908 Hallpark), Private Housing Access (at the junction of Private Housing access with A908 Hallpark, Devon Valley Drive, Sauchie (at the junction of Devon Valley Drive, Sauchie with A908, Alloa Road, Sauchie), Greygoran, Sauchie (at the junction of Greygoran, Sauchie with A908 Main Street, Sauchie), Main Street, Sauchie (U) (at the junction of Main Street, Sauchie (U) with A908 Main Street, Sauchie), Craigbank, Sauchie (at the junction of Craigbank, Sauchie with A908 Main Street, Sauchie), Kerry Access Road, Menstrie (at the junction of Kerry Access Road with C101 Cambus Road, Menstrie).

The section of road over which RIGHT turning will be prohibited from Lambert Terrace, Alloa (at the junction of Lambert Terrace, Alloa with A908 Whins Road, Alloa), Carsebridge Road, Alloa (at the junction of Carsebridge Road with Whins Road Roundabout, Alloa), Training Centre Car Park (at the junction of the training centre car park with A908 Hallpark), Carsebridge Court, Sauchie (at the junction of Carsebridge Court with A908 Hallpark), Hallpark, Sauchie (at the junction of Hallpark with A908 Hallpark), Arnold Clark Access (at the junction of Arnold Clark access with A908 Hallpark), Beechwood, Sauchie (at the junction of Beechwood, Sauchie with A908 Main Street, Sauchie), Burnbrae, Sauchie (at the junction of Burnbrae, Sauchie with A908 Main Street, Sauchie), Burnee, Fishcross (at the junction of Burnee, Fishcross with A908 Alloa Road, Fishcross), Car Park at Library, Sauchie (at the junction of Car Park at Library, Sauchie with A908 Main Street, Sauchie), Holton Square, Sauchie (at the junction of Holton Square with A908 Main Street, Sauchie), Lawswell / Alloa Road, Fishcross (at the junction of Lawswell / Alloa Road, Fishcross with A908 Alloa Road, Fishcross), Schaw Court, Sauchie (at the junction of Schaw Court, Sauchie with A908 Main Street, Sauchie), Schawpark Golf Club, Sauchie (at the junction of Schawpark Golf Club, Sauchie with A908 Main Street, Sauchie), Middleton, Menstrie (at the junction of Broompark East, Menstrie with C101 Cambus Road, Menstrie), Broompark East, Menstrie (at the junction of Broompark East, Menstrie with C101 Cambus Road, Menstrie). Alternative Route: Local traffic diversion routes will be signposted.