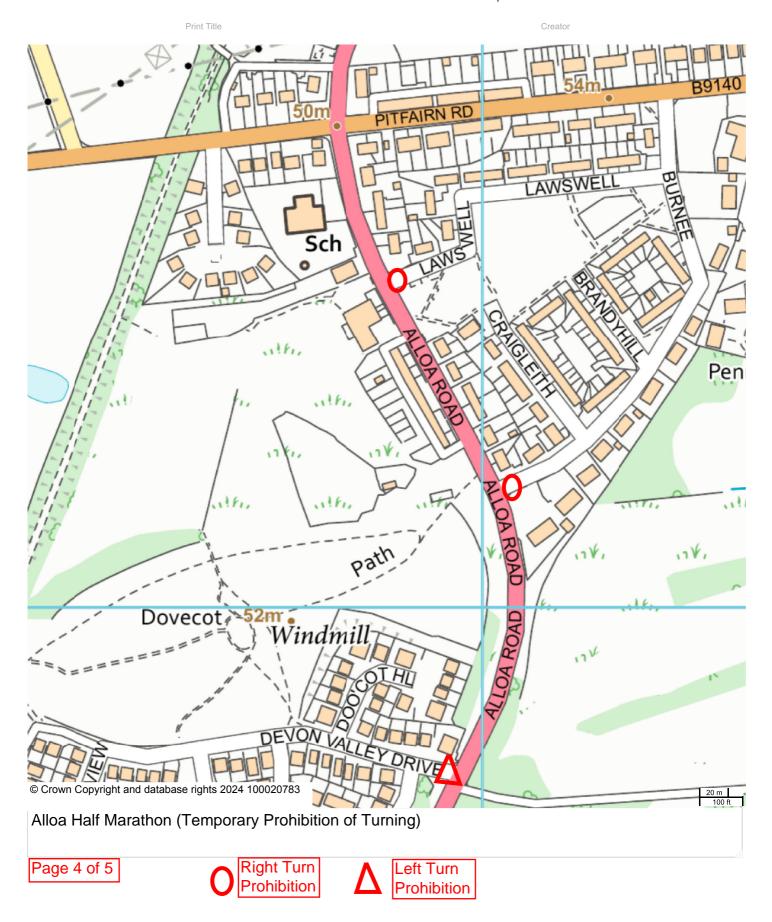

## Pete Leonard Strategic Director (Place)

| SCHEDULE                       |                                                                                                                        |  |
|--------------------------------|------------------------------------------------------------------------------------------------------------------------|--|
| List of Roads                  | Section of road over which LEFT turning will be prohibited from 0900 hours until 1200 hours on Sunday 17th March 2024. |  |
| Argyll Place, Alloa            | At the junction of Argyll Place, Alloa with A908 Whins Road, Alloa.                                                    |  |
| Argyll Street, Alloa           | At the junction of Argyll Street, Alloa with A908 Whins Road, Alloa.                                                   |  |
| Alloa Business Centre, Alloa   | At the junction of Alloa Business Centre, Alloa with A908 Whins Road, Alloa.                                           |  |
| Marshalls South Entrance       | At the junction of Marshalls South Entrance with A908 Hallpark.                                                        |  |
| Marshalls North Entrance       | At the junction of Marshalls North Entrance with A908 Hallpark.                                                        |  |
| Hospital Car Park Entrance     | At the junction of the Hospital Car Park access with A908 Hallpark                                                     |  |
| Private Housing Access         | At the junction of the Private Housing access with A908 Hallpark.                                                      |  |
| Devon Valley Drive, Sauchie    | At the junction of Devon Valley Drive, Sauchie with A908 Alloa Road, Sauchie.                                          |  |
| Greygoran, Sauchie             | At the junction of Greygoran, Sauchie with A908 Main Street, Sauchie.                                                  |  |
| Craigview, Sauchie             | At the junction of Craigview, Sauchie with A908 Main Street, Sauchie.                                                  |  |
| Main Street, Sauchie (U)       | At the junction of Main Street, Sauchie (U) with A908 Main Street, Sauchie.                                            |  |
| Craigbank, Sauchie             | At the junction of Craigbank, Sauchie with A908 Main Street, Sauchie.                                                  |  |
| Kerry Access Road,<br>Menstrie | At the junction of Kerry Access Road with C101 Cambus Road, Menstrie.                                                  |  |

| List of Roads                | Section of road over which RIGHT turning will be prohibited from 0900     |
|------------------------------|---------------------------------------------------------------------------|
|                              | hours until 1200 hours on Sunday 17th March 2024                          |
| Lambert Terrace, Alloa       | At the junction of Lambert Terrace, Alloa with A908 Whins Road, Alloa.    |
| Carsebridge Road, Alloa      | At the junction of Carsebridge Road with Whins Road Roundabout, Alloa.    |
| Training Centre car park     | At the junction of the training centre car park with A908 Hallpark.       |
| Carsebridge Court, Sauchie   | At the junction of Carsebridge Court with A908 Hallpark.                  |
| Hallpark, Sauchie            | At the junction of Hallpark with A908 Hallpark.                           |
| Arnold Clark Access          | At the junction of Arnold Clark access with A908 Hallpark.                |
| Beechwood, Sauchie           | At the junction of Beechwood, Sauchie with A908 Main Street, Sauchie.     |
| Burnbrae, Sauchie            | At the junction of Burnbrae, Sauchie with A908 Main Street, Sauchie.      |
| Burnee, Fishcross            | At the junction of Burnee, Fishcross with A908 Alloa Road, Fishcross.     |
| Car Park at Library, Sauchie | At the junction of Car Park at Library, Sauchie with A908 Main Street,    |
|                              | Sauchie.                                                                  |
| Holton Square, Sauchie       | At the junction of Holton Square, Sauchie with A908 Main Street, Sauchie. |
| Lawswell/Alloa Road,         | At the junction of Lawswell/Alloa Road, Fishcross with A908 Alloa Road,   |
| Fishcross                    | Fishcross.                                                                |
| Schaw Court, Sauchie         | At the junction with Schaw Court, Sauchie with A908 Main Street, Sauchie. |
| Schawpark Golf Club,         | At the junction with Schawpark Golf Club, Sauchie with A908 Main Street,  |
| Sauchie                      | Sauchie.                                                                  |
| Middleton, Menstrie          | At the junction of Middleton Menstrie with C101 Cambus Road, Menstrie.    |
| Broompark East, Menstrie     | At the junction of Broompark East, Menstrie with C101 Cambus Road,        |
|                              | Menstrie.                                                                 |
| Alternative Route            | Local traffic diversion routes will be signposted.                        |

### The Clackmannanshire Council (Alloa Half Marathon) (Temporary Prohibition of Turning) Order 2024

The Council has made "The Clackmannanshire Council (Alloa Half Marathon) (Temporary Prohibition of Turning) Order 2024, under the Road Traffic Regulation Act 1984 (as amended) on 11th January 2024: to prohibit LEFT turning on the sections of road from Argyll Place, Alloa (at the junction of Argyll Place, Alloa with A908 Whins Road, Alloa), Argyll Street, Alloa (at the junction of Argyll Street, Alloa with A908 Whins Road, Alloa), Alloa Business Centre, Alloa (at the junction of Alloa Business Centre, Alloa with A908 Whins Road, Alloa), Marshalls South Entrance (at the junction of Marshalls South Entrance with A908 Hallpark), Marshalls North Entrance (at the junction of Marshalls North Entrance with A908 Hallpark), Hospital Car Park Access (at the junction of the Hospital Car Park access with A908 Hallpark), Private Housing Access (at the junction of Private Housing access with A908 Hallpark, Devon Valley Drive, Sauchie (at the junction of Devon Valley Drive, Sauchie with A908, Alloa Road, Sauchie), Greygoran, Sauchie (at the junction of Greygoran, Sauchie with A908 Main Street, Sauchie), Main Street, Sauchie (U) (at the junction of Main Street, Sauchie (U) with A908 Main Street, Sauchie), Craigbank, Sauchie (at the junction of Craigbank, Sauchie with A908 Main Street, Sauchie), Kerry Access Road, Menstrie (at the junction of Kerry Access Road with C101 Cambus Road, Menstrie).

The section of road over which RIGHT turning will be prohibited from Lambert Terrace, Alloa (at the junction of Lambert Terrace, Alloa with A908 Whins Road, Alloa), Carsebridge Road, Alloa (at the junction of Carsebridge Road with Whins Road Roundabout, Alloa), Training Centre Car Park (at the junction of the training centre car park with A908 Hallpark), Carsebridge Court, Sauchie (at the junction of Carsebridge Court with A908 Hallpark), Hallpark, Sauchie (at the junction of Hallpark with A908 Hallpark), Arnold Clark Access (at the junction of Arnold Clark access with A908 Hallpark), Beechwood, Sauchie (at the junction of Beechwood, Sauchie with A908 Main Street, Sauchie), Burnbrae, Sauchie (at the junction of Burnbrae, Sauchie with A908 Main Street, Sauchie), Burnee, Fishcross (at the junction of Burnee, Fishcross with A908 Alloa Road, Fishcross), Car Park at Library, Sauchie (at the junction of Car Park at Library, Sauchie with A908 Main Street, Sauchie), Holton Square, Sauchie (at the junction of Holton Square with A908 Main Street, Sauchie), Lawswell / Alloa Road, Fishcross (at the junction of Lawswell / Alloa Road, Fishcross with A908 Alloa Road, Fishcross), Schaw Court, Sauchie (at the junction of Schaw Court, Sauchie with A908 Main Street, Sauchie), Schawpark Golf Club, Sauchie (at the junction of Schawpark Golf Club, Sauchie with A908 Main Street, Sauchie), Middleton, Menstrie (at the junction of Broompark East, Menstrie with C101 Cambus Road, Menstrie), Broompark East, Menstrie (at the junction of Broompark East, Menstrie with C101 Cambus Road, Menstrie). Alternative Route: Local traffic diversion routes will be signposted.