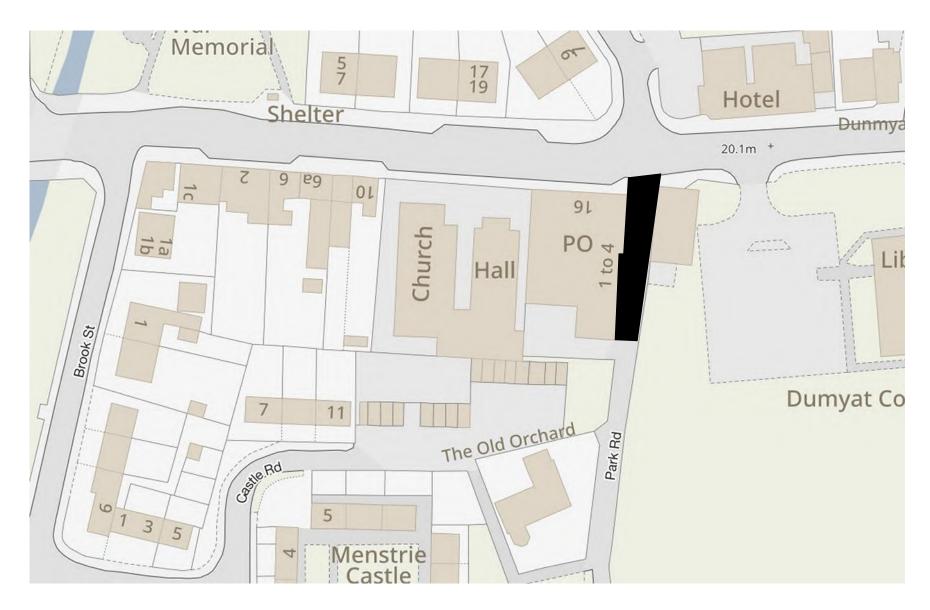

## (PARK ROAD, MENSTRIE) (TEMPORARY PROHIBITION OF DRIVING, PARKING AND LOADING) ORDER 2024

This is the plan referred to in The Clackmannanshire Council (Park Road, Menstrie) (Temporary Prohibition of Driving, Parking and Loading) Order 2024.

Made by Clackmannanshire Council on 30th January 2024.

Pete Leonard
Strategic Director (Place)

TTRO2024\_005 Park Road, Menstrie - Road Closure