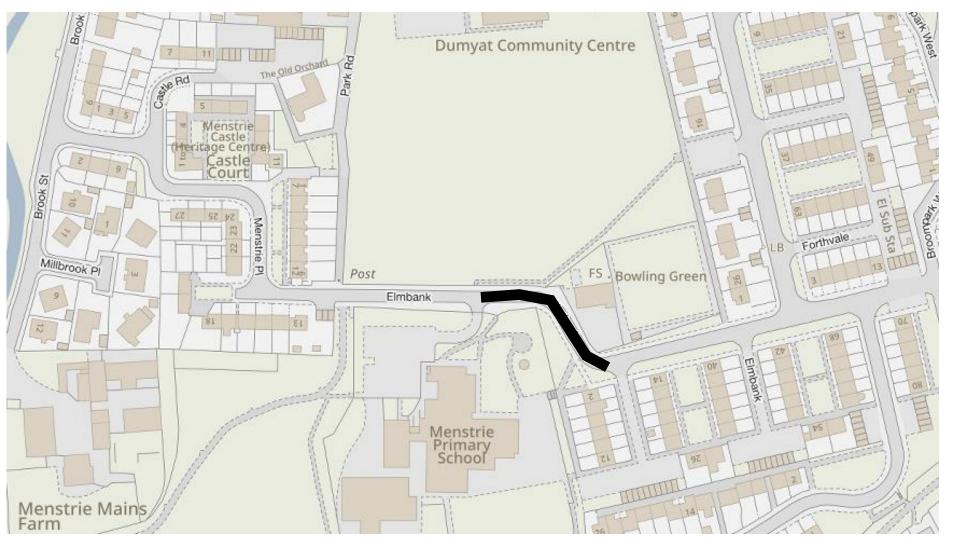

## NOTICE OF EMERGENCY TEMPORARY ROAD CLOSURE ORDER 2023

NOTICE IS HEREBY GIVEN that, in terms of Section 14 of the Road Traffic Regulation Act 1984 (as amended), the section of road described in the Schedule attached hereto, will be closed to traffic from 0930 hours until 1500 hours on Thursday 14<sup>th</sup> September 2023 and Friday 15<sup>th</sup> September 2023. The emergency closure is required to remove a dangerous tree limb and then removal of the rest of the tree. The one way system will be under traffic management to allow residents access.

## Pete Leonard Strategic Director (Place)

Dated this thirteenth Day of September Two Thousand and twenty-three

Clackmannanshire Council Kilncraigs Greenside Street Alloa, FK10 1EB

| SCHEDULE                    |                                                                                                                                                                                             |
|-----------------------------|---------------------------------------------------------------------------------------------------------------------------------------------------------------------------------------------|
| List of Roads               | Section of road over which an emergency road closure is applicable from 0930 hours until 1500 hours on Thursday 14 <sup>th</sup> September 2023 and Friday 15 <sup>th</sup> September 2023. |
| Menstrie Place,<br>Menstrie | From its junction with Elmbank westwards for a distance of 80 metres or thereby.                                                                                                            |