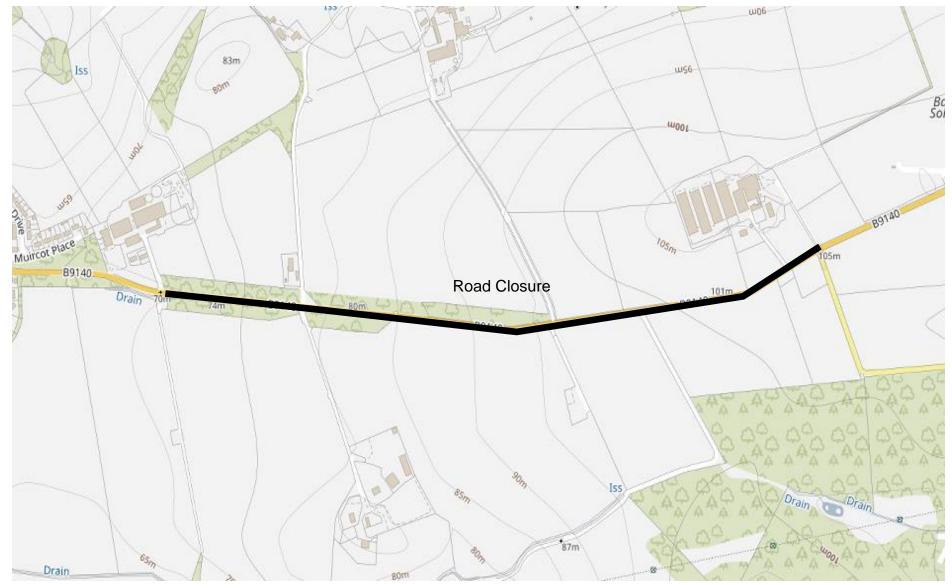

# (B9140 MUIRCOT FARM TO ABERDONA) (TEMPORARY PROHIBITION OF DRIVING, PARKING AND LOADING) ORDER 2023

This is the plan referred to in The Clackmannanshire Council (B9140 Muircot Farm to Aberdona) (Temporary Prohibition of Driving, Parking and Loading) Order 2023.

Made by Clackmannanshire Council on 4th May 2023.

Pete Leonard
Strategic Director (Place)

TTRO2023\_022 B9140 Muircot Farm to Aberdona

Road Closure - Access where possible.