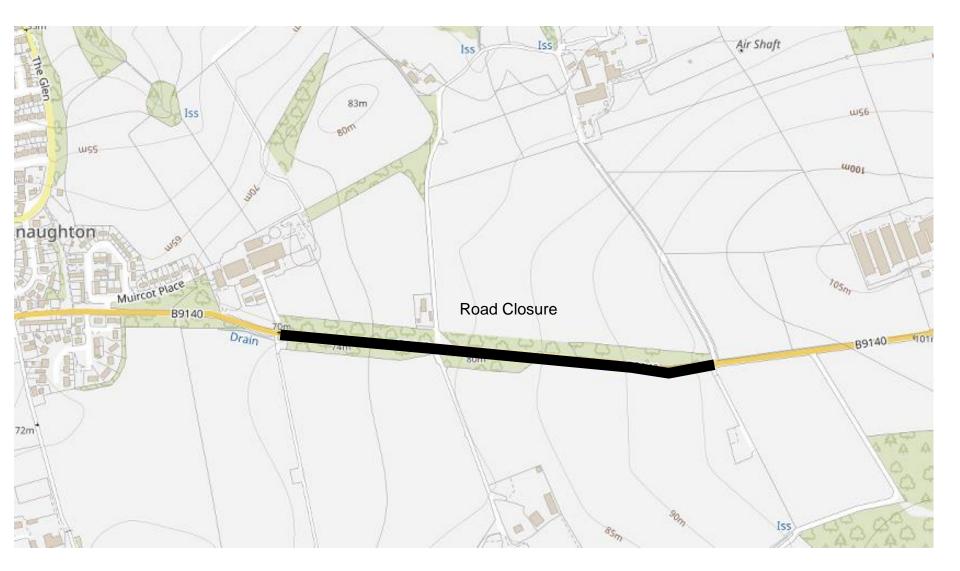

#### (B9140 MUIRCOT FARM TO DEVONKNOWES COTTAGES) (TEMPORARY PROHIBITION OF DRIVING, PARKING AND LOADING) ORDER 2023

This is the plan referred to in The Clackmannanshire Council (B9140 Muircot Farm to Devonknowes Cottages) (Temporary Prohibition of Driving, Parking and Loading) Order 2023.

Made by Clackmannanshire Council on 21st March 2023.

Pete Leonard Strategic Director (Place)

# TTRO2023\_018 B9140 Muircot Farm to Devonknowe Cottage

© Crown copyright and database rights 2023 Ordnance Survey 100020783. You are permitted to use this data solely to enable you to respond to, or interact with, the organisation that provided you with the data. You are not permitted to copy, sub-licence, distribute or sell any of this data to third parties in any form.