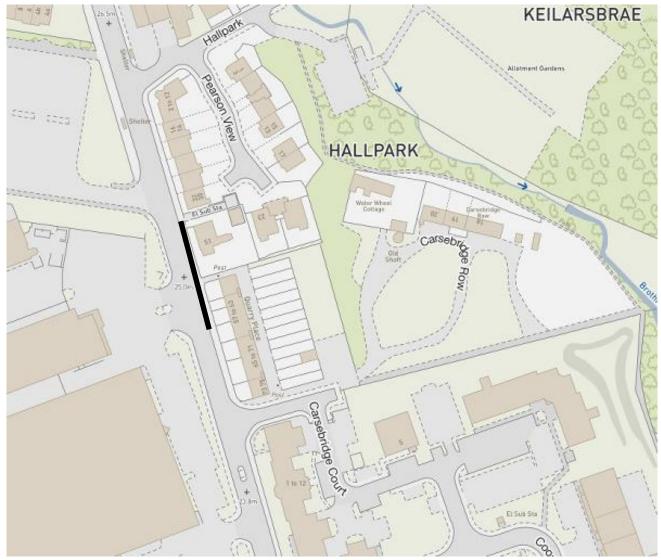

#### (A908 HALLPARK, SAUCHIE) (TEMPORARY PARKING SUSPENSION) ORDER 2023

This is the plan referred to in the Clackmannanshire Council (A908 Hallpark, Sauchie) (Temporary Parking Suspension) Order 2023.

Made by Clackmannanshire Council on 16<sup>th</sup> March 2023.

## DATED THIS SIXTEENTH DATE OF MARCH, TWO THOUSAND AND TWENTY THREE

Pete Leonard Strategic Director (Place)

| SCHEDULE               |                                                                                                                                                          |
|------------------------|----------------------------------------------------------------------------------------------------------------------------------------------------------|
| List of Roads          | Section of road where parking is suspended from 0930 hours on Sunday 23 <sup>rd</sup> April 2023 until 0700 hours on Monday 24 <sup>th</sup> April 2023. |
| A908 Hallpark, Sauchie | East Sides<br>From a point 60 metres or thereby south of its junction with Keilarsbrae,<br>southwards for a distance of 50 metres or thereby.            |

#### Pete Leonard Strategic Director (Place)

| SCHEDULE               |                                                                                                                                                          |
|------------------------|----------------------------------------------------------------------------------------------------------------------------------------------------------|
| List of Roads          | Section of road where parking is suspended from 0930 hours on Sunday 23 <sup>rd</sup> April 2023 until 0700 hours on Monday 24 <sup>th</sup> April 2023. |
| A908 Hallpark, Sauchie | East Sides<br>From a point 60 metres or thereby south of its junction with Keilarsbrae,<br>southwards for a distance of 50 metres or thereby.            |