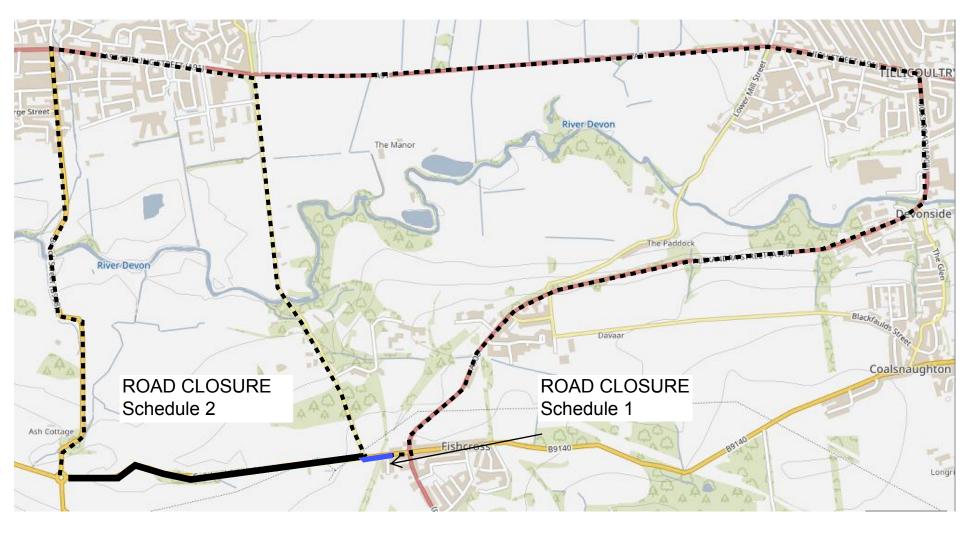

# Pete Leonard Strategic Director (Place)

| SCHEDULE 1                       |                                                                                                                                                                          |
|----------------------------------|--------------------------------------------------------------------------------------------------------------------------------------------------------------------------|
| List of Roads                    | Section of road over which a road closure is applicable from 0800 hours until 1800 hours on Monday 27 <sup>th</sup> March 2023.                                          |
| B9140 Fishcross to<br>Collylands | From its junction with Engine Green westwards until its junction with C101 Shavelhaugh Loan, a distance of 102 metres or thereby.                                        |
| Diversion                        | Via C101, A91, A908, B9140 and vice versa                                                                                                                                |
| SCHEDULE 2                       |                                                                                                                                                                          |
| List of Roads                    | Section of road over which a road closure is applicable from 0800 hours on Tuesday 28 <sup>th</sup> March 2023 until 1800 hours on Thursday 30 <sup>th</sup> March 2023. |
| B9140 Fishcross to<br>Collylands | From its junction with C101 Shavelhaugh Loan westwards until Collylands Roundabout, a distance of 1.3 kilometres or thereby.                                             |
| Diversion                        | Via C101, A91, B908 and vice versa                                                                                                                                       |

A copy of the Order, together with a copy of the relative plan, is available on www.clacks.gov.uk

# (B9140 FISHCROSS TO COLLYLANDS) (TEMPORARY PROHIBITION OF DRIVING, PARKING AND LOADING) ORDER 2023

This is the plan referred to in The Clackmannanshire Council (B9140 Fishcross to Collylands) (Temporary Prohibition of Driving, Parking and Loading) Order 2023.

Made by Clackmannanshire Council on 14th March 2023.

Pete Leonard
Strategic Director (Place)

### TTRO2023\_016 B9140 Fishcross to Collylands

© Crown copyright and database rights 2023 Ordnance Survey 100020783. You are permitted to use this data solely to enable you to respond to, or interact with, the organisation that provided you with the data. You are not permitted to copy, sub-licence, distribute or sell any of this data to third parties in any form.