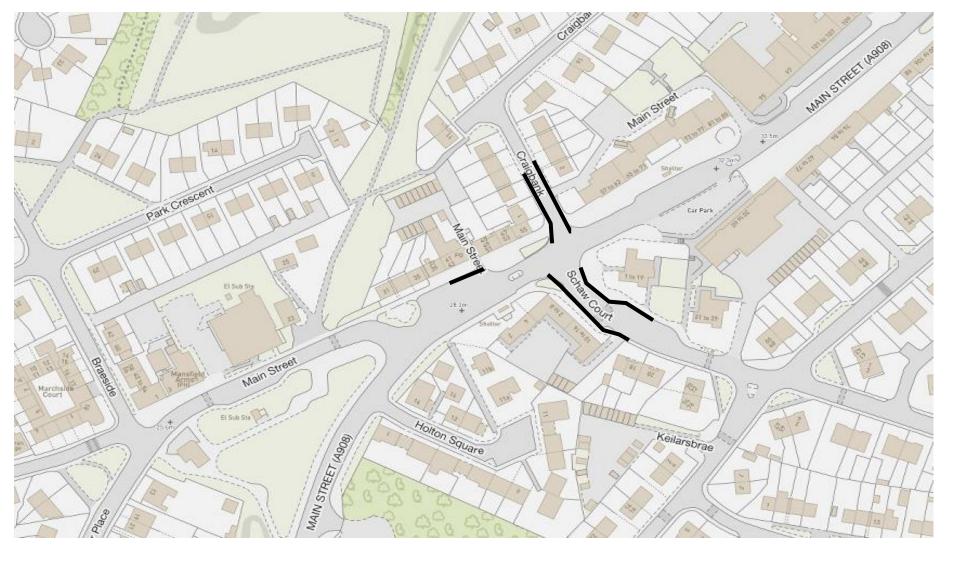

### Pete Leonard Strategic Director (Place)

| SCHEDULE                     |                                                                                                                                        |
|------------------------------|----------------------------------------------------------------------------------------------------------------------------------------|
| List of Roads                | Section of road where parking is suspended from 0930 hours until 1700 hours on Sunday 26 <sup>th</sup> March 2023.                     |
| Schaw Court, Sauchie         | Both Sides From its junction with A908 Main Street, eastwards for a distance of 70 metres or thereby.                                  |
| Craigbank, Sauchie           | Both Side From its junction with A908 Main Street, westwards for a distance of 65 metres or thereby.                                   |
| A908 Main Street,<br>Sauchie | West Side From a point 25 metres or thereby north of its junction with Main Street, northwards for a distance of 20 metres or thereby. |

#### THE CLACKMANNANSHIRE COUNCIL

## Pete Leonard Strategic Director (Place)

| SCHEDULE                     |                                                                                                                                        |
|------------------------------|----------------------------------------------------------------------------------------------------------------------------------------|
| List of Roads                | Section of road where parking is suspended from 0930 hours until 1700 hours on Sunday 26 <sup>th</sup> March 2023.                     |
| Schaw Court, Sauchie         | Both Sides From its junction with A908 Main Street eastwards for a distance of 70 metres or thereby.                                   |
| Craigbank, Sauchie           | Both Sides From its junction with A908 Main Street, westwards for a distance of 65 metres or thereby                                   |
| A908 Main Street,<br>Sauchie | West Side From a point 25 metres or thereby north of its junction with Main Street, northwards for a distance of 20 metres or thereby. |

# (VARIOUS STREETS, SAUCHIE) (TEMPORARY PARKING SUSPENSION) ORDER 2023

This is the plan referred to in the Clackmannanshire Council (Various Streets, Sauchie) (Temporary Parking Suspension) Order 2023.

Made by Clackmannanshire Council on 28th February 2023.

Pete Leonard
Strategic Director (Place)