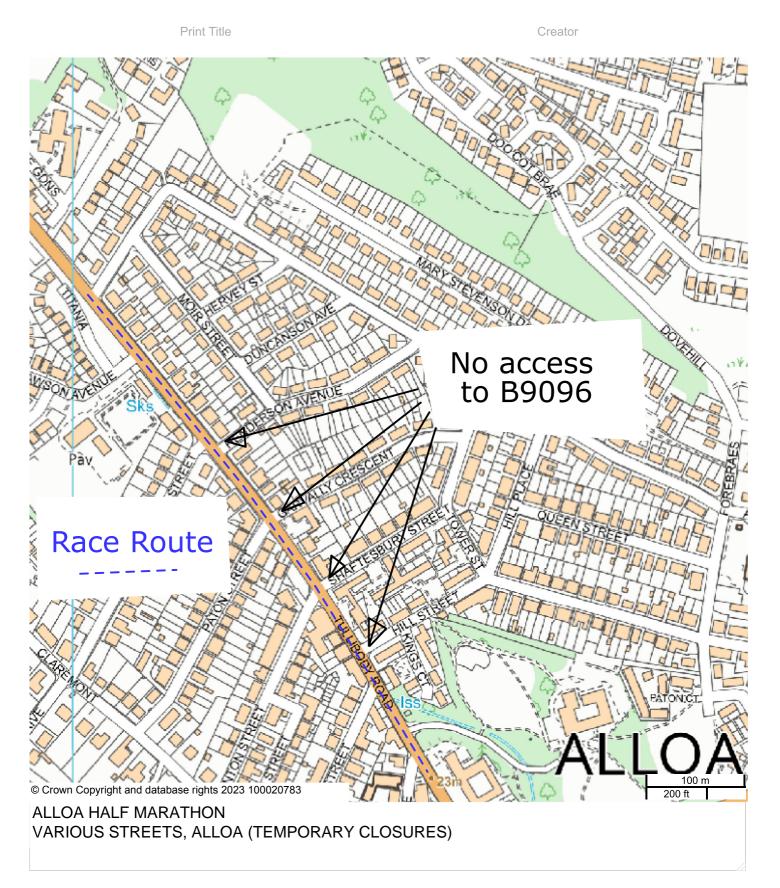

#### Pete Leonard Strategic Director (Place)

| SCHEDULE                                                                                                                                        |                                                                                                                                                |  |
|-------------------------------------------------------------------------------------------------------------------------------------------------|------------------------------------------------------------------------------------------------------------------------------------------------|--|
| List of Roads                                                                                                                                   | Section of road over which a temporary road closure will be applicable from 0900 hours until 1000 hours on Sunday 12 <sup>th</sup> March 2023. |  |
| Ashley Terrace<br>Henderson Avenue<br>Shaftesbury Street<br>Hill Street<br>Ludgate House entrance<br>Greenfield House entrance<br>Parkway Court | At its junction with B9096 Tullibody Road.                                                                                                     |  |
| Alternative route                                                                                                                               | Via A907, A908, B908 and vice versa.                                                                                                           |  |

## THE CLACKMANNANSHIRE COUNCIL

## (VARIOUS STREETS, ALLOA) (TEMPORARY ROAD CLOSURE) ORDER 2023

This is the plan referred to in the Clackmannanshire Council (Various Streets, Alloa) (Temporary Road Closure) Order 2023.

Made by Clackmannanshire Council on 30<sup>th</sup> January 2023.

Pete Leonard Strategic Director (Place)