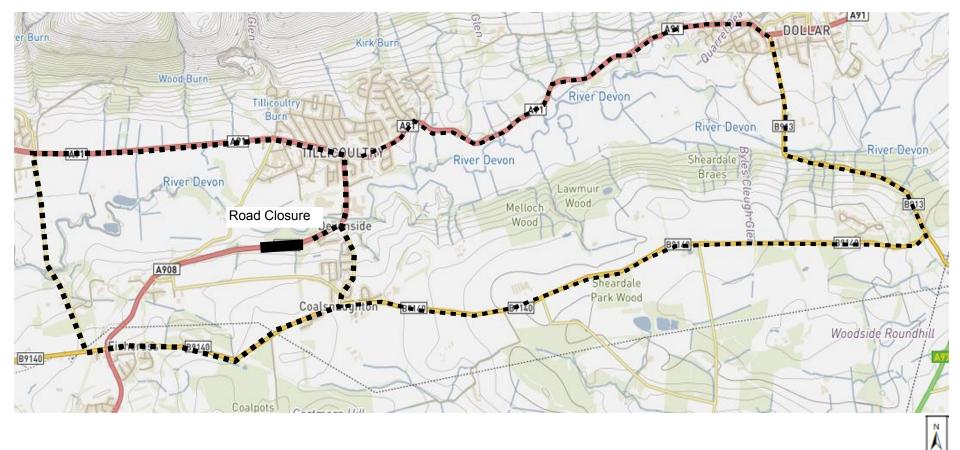

#### Pete Leonard Strategic Director (Place)

| SCHEDULE        |                                                                                                                                                                                    |
|-----------------|------------------------------------------------------------------------------------------------------------------------------------------------------------------------------------|
| List of Roads   | Section of road over which a temporary prohibition of driving, parking<br>and loading is applicable from 0800 hours until 1800 hours on Thursday<br>9 <sup>th</sup> February 2023. |
| A908 Devonside  | From a point 140 metres or thereby west of its junction The Craigs, westwards for a distance of 100 metres or thereby.                                                             |
| Diversion       | Via The Glen, Main Street, B9140 and vice versa. Or A91, C110, B9140 and vice versa.                                                                                               |
| Diversion HGV's | Via A908, A91, B913, B9140, A908 and vice versa.                                                                                                                                   |

#### Pete Leonard Strategic Director (Place)

| SCHEDULE       |                                                                                                                                                                                    |
|----------------|------------------------------------------------------------------------------------------------------------------------------------------------------------------------------------|
| List of Roads  | Section of road over which a temporary prohibition of driving, parking<br>and loading is applicable from 0800 hours until 1800 hours on Thursday<br>9 <sup>th</sup> February 2023. |
| A908 Devonside | From a point 140 metres or thereby west of its junction The Craigs, westwards for a distance of 100 metres or thereby.                                                             |
| Diversion      | Via The Glen, Main Street, B9140 and vice versa. Or A91, C110, B9140 and vice versa.                                                                                               |
| Diversion HGVs | Via A908, A91, B913, B9140, A908 and vice versa.                                                                                                                                   |

#### (A908 DEVONSIDE, TILLICOULTRY) (TEMPORARY PROHIBITION OF DRIVING, PARKING AND LOADING) ORDER 2023

This is the plan referred to in The Clackmannanshire Council (A908 Devonside, Tillicoultry) (Temporary Prohibition of Driving, Parking and Loading) Order 2023.

# TTRO2023\_003 A908 Devonside, Tillicoultry - Road Closure

© Crown copyright and database rights 2023 Ordnance Survey 100020783. You are permitted to use this data solely to enable you to respond to, or interact with, the organisation that provided you with the data. You are not permitted to copy, sub-licence, distribute or sell any of this data to third parties in any form.