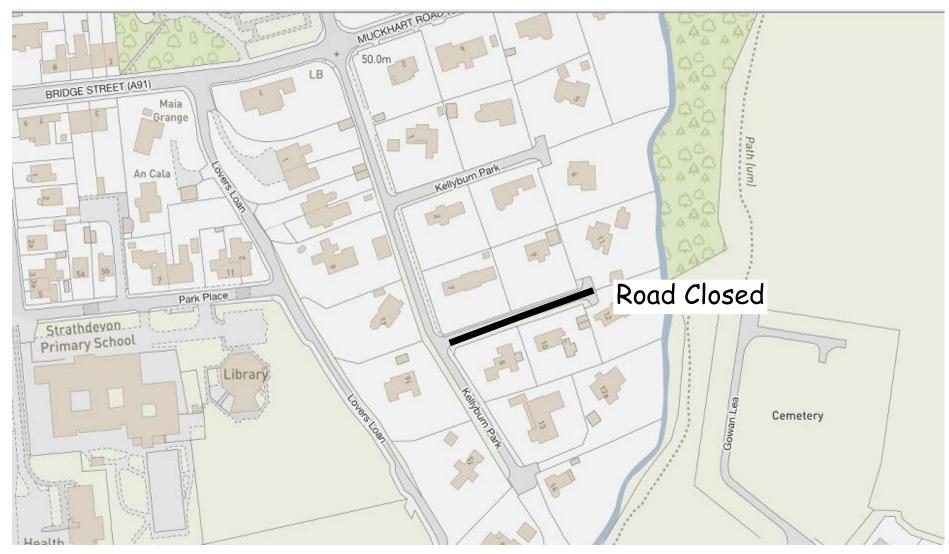

#### (KELLYBURN PARK, DOLLAR) (TEMPORARY PROHIBITION OF DRIVING, PARKING AND LOADING) ORDER 2023

This is the plan referred to in The Clackmannanshire Council (Kellyburn Park, Dollar) (Temporary Prohibition of Driving, Parking and Loading) Order 2023.

Made by Clackmannanshire Council on 11<sup>th</sup> January 2023.

Pete Leonard Strategic Director (Place)

# TRO2023\_002 Kellyburn Park, Dollar – Road Closure

© Crown copyright and database rights 2023 Ordnance Survey 100020783. You are permitted to use this data solely to enable you to respond to, or interact with, the organisation that provided you with the data. You are not permitted to copy, sub-licence, distribute or sell any of this data to third parties in any form.