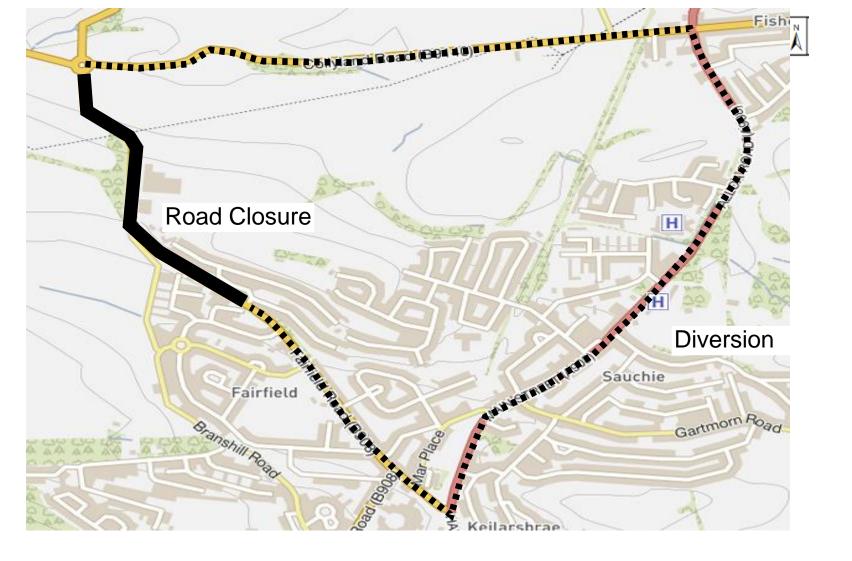

## Pete Leonard Strategic Director (Place)

Dated this Twelfth Day of December Two Thousand and twenty-two

Clackmannanshire Council Kilncraigs Greenside Street Alloa, FK10 1EB

| SCHEDULE      |                                                                                                                                                        |
|---------------|--------------------------------------------------------------------------------------------------------------------------------------------------------|
| List of Roads | Section of road over which an emergency road closure is applicable from 1500 hours on Monday 12 <sup>th</sup> December 2022 until works are completed. |
| B908 Sauchie  | From its junction with Fairmount Drive northwards until Collylands Roundabout a distance of 875 metres or thereby.                                     |
| Diversion     | Via B9140, A908, Fairfield and vice versa.                                                                                                             |

## TRO2022\_121 Emergency Road Closure – B908

© Crown copyright and database rights 2022 Ordnance Survey 100020783. You are permitted to use this data solely to enable you to respond to, or interact with, the organisation that provided you with the data. You are not permitted to copy, sub-licence, distribute or sell any of this data to third parties in any form.