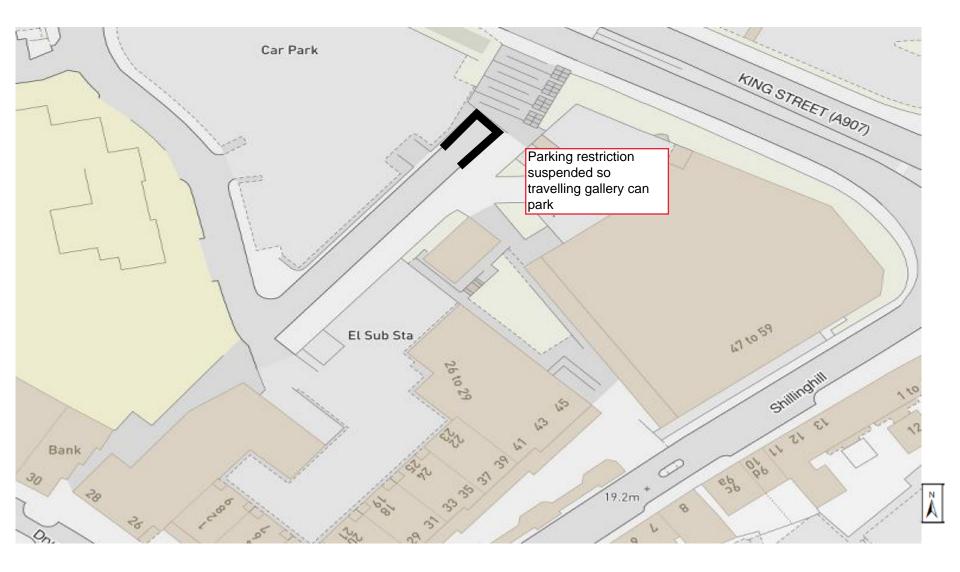

## (RING ROAD CAR PARK ACCESS, ALLOA) (TEMPORARY PARKING SUSPENSION) ORDER 2022

This is the plan referred to in the Clackmannanshire Council (Ring Road Car Park Access, Alloa) (Temporary Parking Suspension) Order 2022.

Made by Clackmannanshire Council on 20th October 2022.

Pete Leonard
Strategic Director (Place)

TRO2022\_103 Ring Road Car Park Access Road – Travelling Gallery

© Crown copyright and database rights 2022 Ordnance Survey 100020783. You are permitted to use this data solely to enable you to respond to, or interact with, the organisation that provided you with the data. You are not permitted to copy, sub-licence, distribute or sell any of this data to third parties in any form.