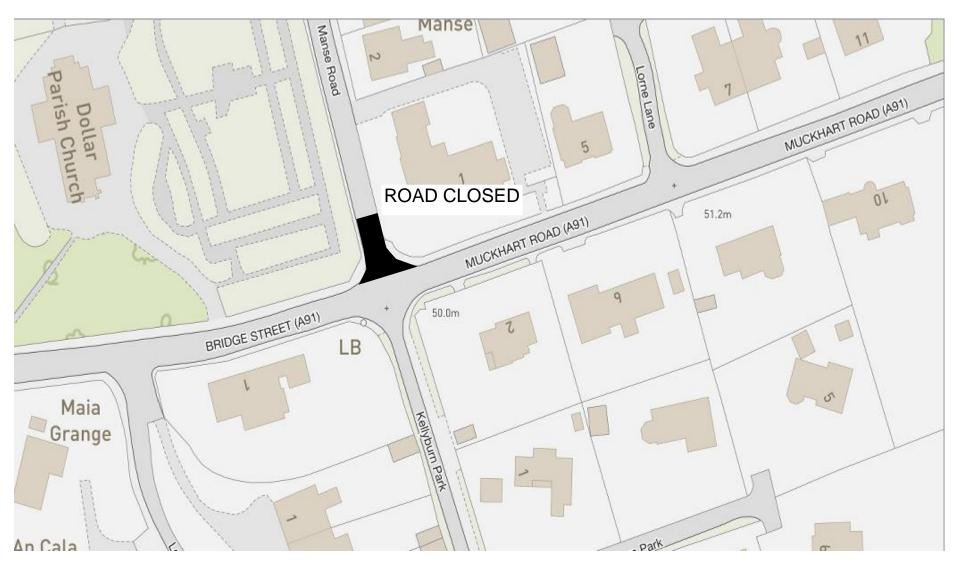

## MANSE ROAD, DOLLAR

## Pete Leonard Strategic Director (Place)

Dated this Twenty-eighth Day of September Two Thousand and twenty-two

Clackmannanshire Council Kilncraigs Greenside Street Alloa, FK10 1EB

| SCHEDULE      |                                                                                                                                                                             |
|---------------|-----------------------------------------------------------------------------------------------------------------------------------------------------------------------------|
| List of Roads | Section of road over which an emergency prohibition of driving, parking and loading is applicable from 0930 hours until 1530 hours on Tuesday 4 <sup>th</sup> October 2022. |
| Manse Road    | From its junction with A91 Muckhart Road northwards for a distance of 25 metres or thereby.                                                                                 |

TRO2022\_092 Manse Road, Dollar - Road Closure

© Crown copyright and database rights 2022 Ordnance Survey 100020783. You are permitted to use this data solely to enable you to respond to, or interact with, the organisation that provided you with the data. You are not permitted to copy, sub-licence, distribute or sell any of this data to third parties in any form.