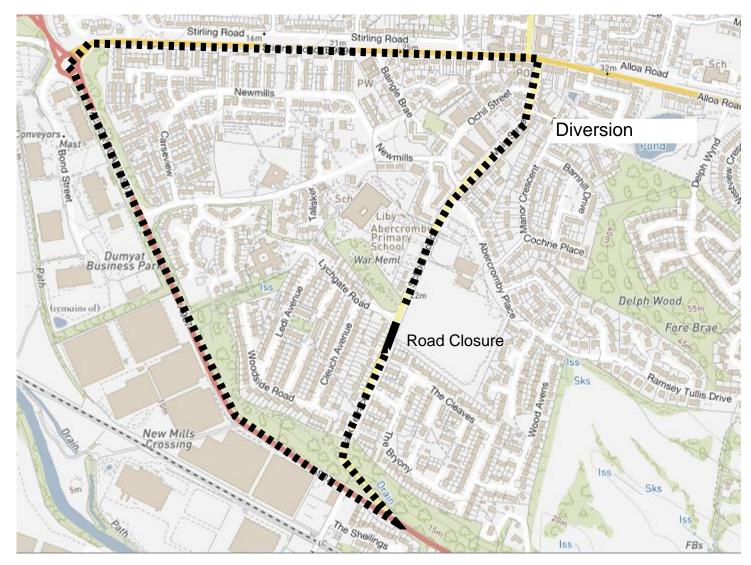

#### THE CLACKMANNANSHIRE COUNCIL

#### (PARK TERRACE, TULLIBODY) (TEMPORARY PROHIBITION OF DRIVING, PARKING AND LOADING) ORDER 2022

This is the plan referred to in The Clackmannanshire Council (Park Terrace, Tullibody) (Temporary Prohibition of Driving, Parking and Loading) Order 2022.

Made by Clackmannanshire Council on 17th August 2022.

Pete Leonard Strategic Director (Place)