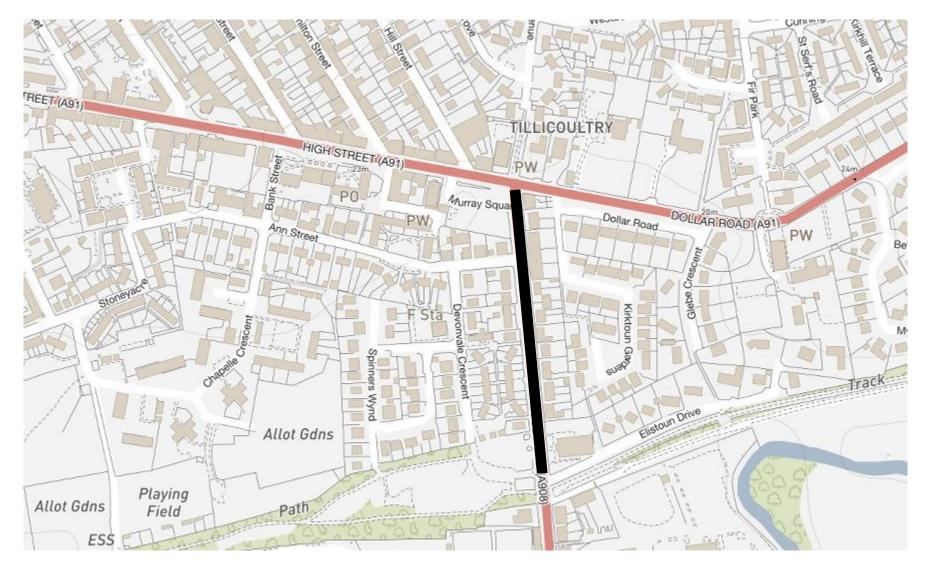

## MOSS ROAD, TILLICOULTRY

## Pete Leonard Strategic Director (Place)

Dated this tenth Day of August Two Thousand and twenty-two

Clackmannanshire Council Kilncraigs Greenside Street Alloa, FK10 1EB

| SCHEDULE                   |                                                                                                                                                                                       |
|----------------------------|---------------------------------------------------------------------------------------------------------------------------------------------------------------------------------------|
| List of Roads              | Section of road over which an emergency road closure is applicable from 0900 hours on Wednesday 10 <sup>th</sup> August 2022 until 2359 hours on Friday 12 <sup>th</sup> August 2022. |
| Moss Road,<br>Tillicoultry | From its junction with A91 Dollar Road southwards for a distance of 285 metres or thereby.                                                                                            |
| Diversion                  | Via A91, C110, B9140, A908 and vice versa.                                                                                                                                            |