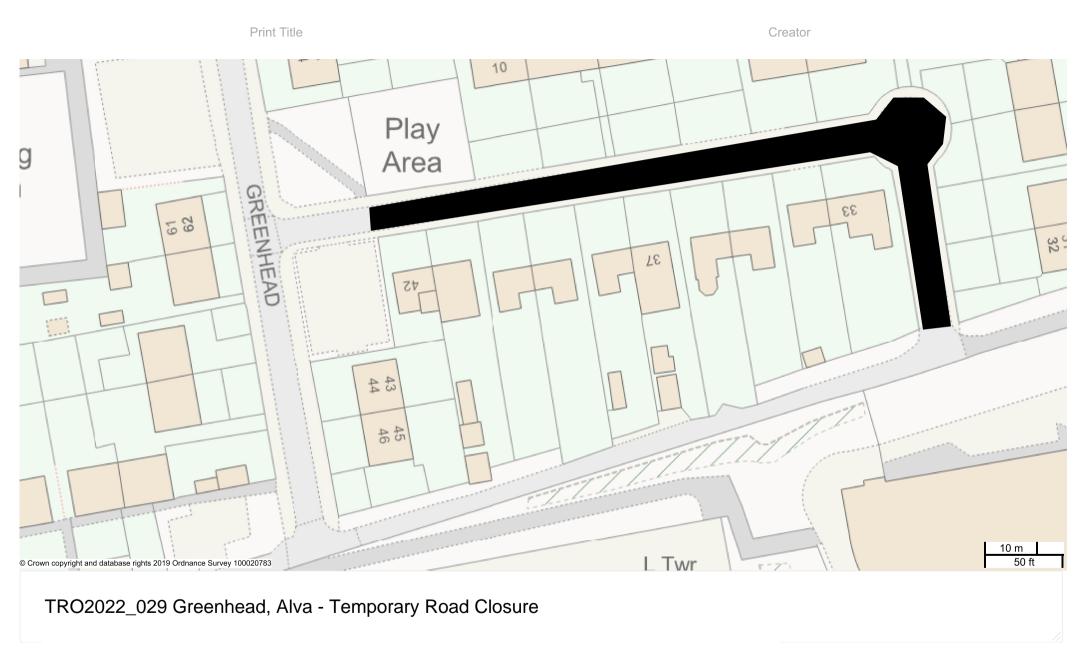

## (GREENHEAD, ALVA) (TEMPORARY PROHIBITION OF DRIVING, PARKING AND LOADING) ORDER 2022

This is the plan referred to in The Clackmannanshire Council (Greenhead, Alva) (Temporary Prohibition of Driving, Parking and Loading) Order 2022.

Made by Clackmannanshire Council on 13th April 2022.

Pete Leonard Strategic Director (Place)