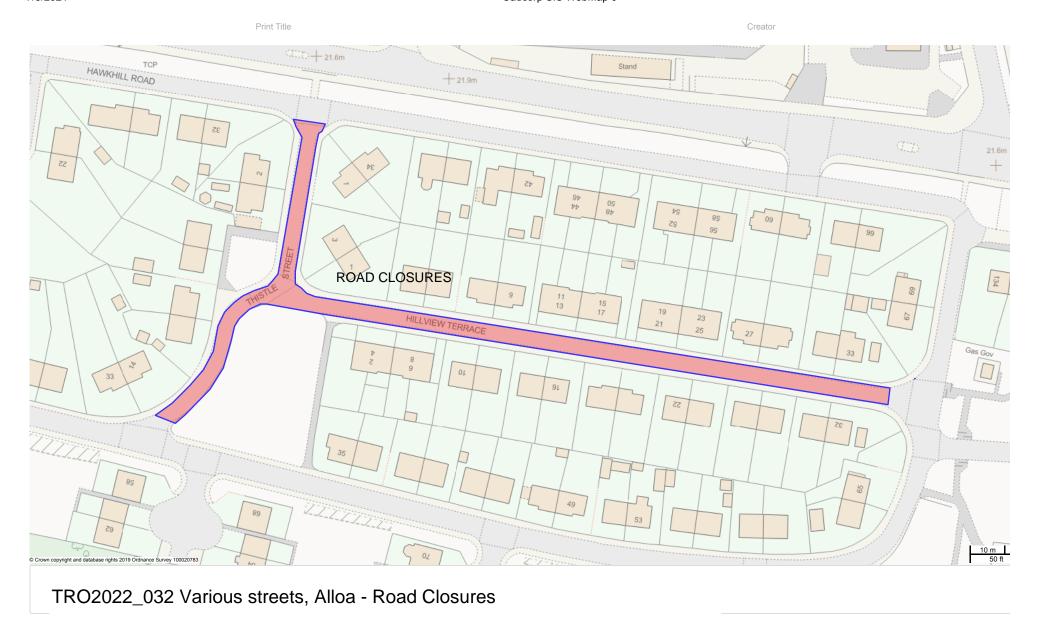

## Pete Leonard Strategic Director (Place)

Dated this Twenty-eighth Day of April Two Thousand and twenty-one

Clackmannanshire Council Kilncraigs Greenside Street Alloa, FK10 1EB

| SCHEDULE                   |                                                                                                                                                                                                             |
|----------------------------|-------------------------------------------------------------------------------------------------------------------------------------------------------------------------------------------------------------|
| List of Roads              | Section of road over which an emergency prohibition of driving, parking and loading is applicable from 0800 hours on Tuesday 3 <sup>rd</sup> May 2022 until 1600 hours on Friday 13 <sup>th</sup> May 2022. |
| Thistle Street, Alloa      | From its junction with Hawkhill Road, southwards for a distance of 105 metres or thereby,                                                                                                                   |
| Hillview Terrace,<br>Alloa | From its junction with Thistle Street, eastwards for a distance of 195 metres or thereby.                                                                                                                   |