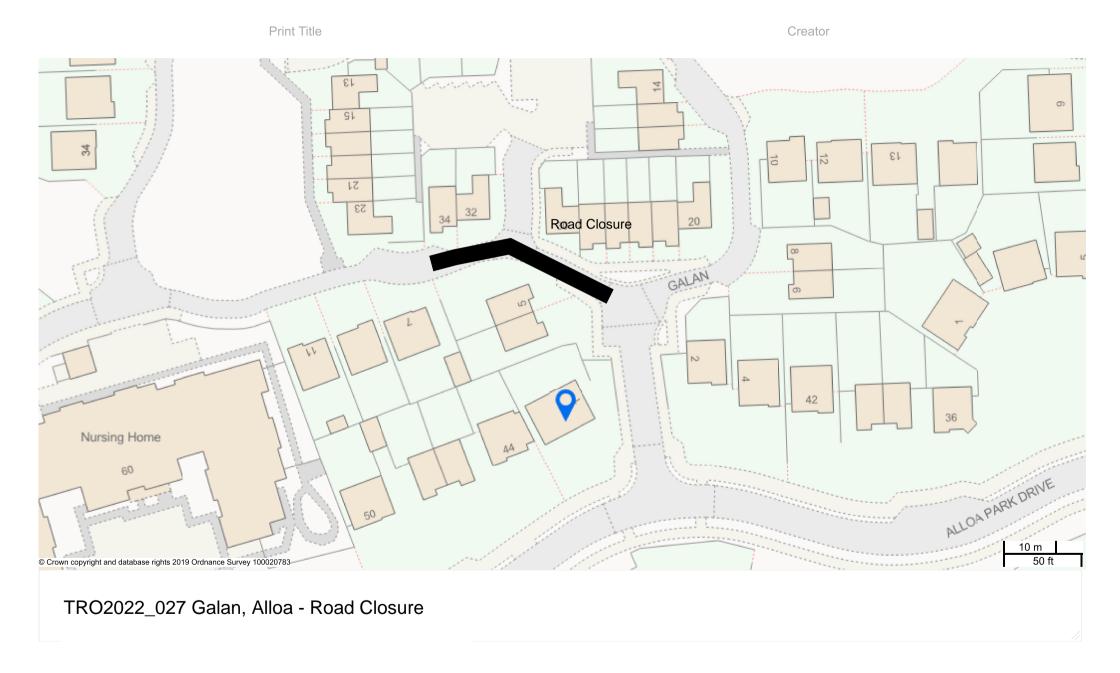

## (GALAN, ALLOA) (TEMPORARY PROHIBITION OF DRIVING, PARKING AND LOADING) ORDER 2022

This is the plan referred to in The Clackmannanshire Council (Galan, Alloa) (Temporary Prohibition of Driving, Parking and Loading) Order 2022.

Made by Clackmannanshire Council on 11th April 2022.

Pete Leonard Strategic Director (Place)