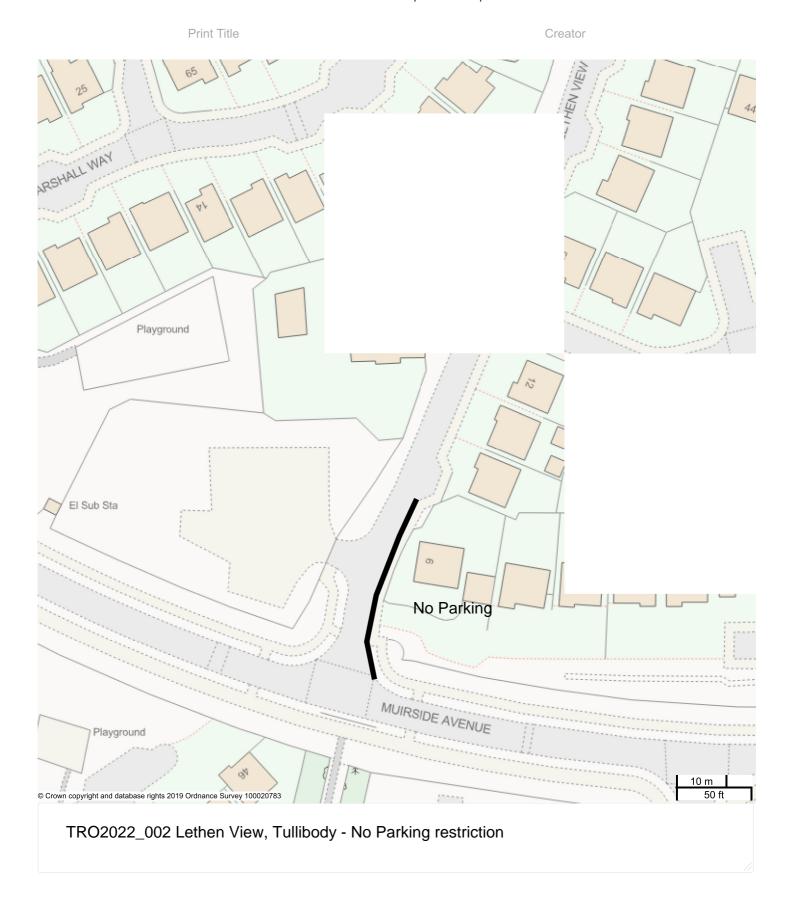

# (LETHEN VIEW, TULLIBODY) (TEMPORARY PROHIBITION OF PARKING AND LOADING) ORDER 2022

This is the plan referred to in The Clackmannanshire Council (Lethen View, Tullibody) (Temporary Prohibition of Parking and Loading) Order 2022.

Made by Clackmannanshire Council on 10<sup>th</sup> January 2022.

Pete Leonard
Strategic Director (Place)