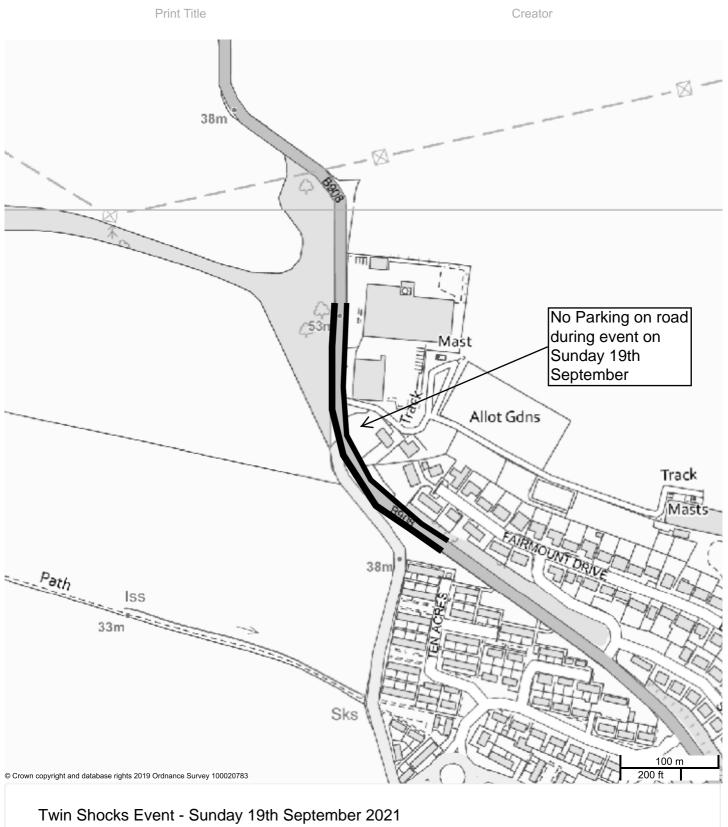

## NOTICE OF EMERGENCY NO PARKING RESTRICTION ORDER 2021

NOTICE IS HEREBY GIVEN that, in terms of Section 14 of the Road Traffic Regulation Act 1984 (as amended), the section of road described in the Schedule attached hereto, will be closed to traffic from 0700 hours until 1800 hours on Sunday 19<sup>th</sup> September 2021. The emergency no parking restriction is required due to a change of location due to circumstances outwith the event organiser's control. The order is to stop vehicles parking on the B908 and blocking access during the event.

## Pete Leonard Strategic Director (Place)

Dated this Sixteenth Day of September Two Thousand and twenty-one

Clackmannanshire Council Kilncraigs Greenside Street Alloa, FK10 1EB

| SCHEDULE       |                                                                                                                                                               |
|----------------|---------------------------------------------------------------------------------------------------------------------------------------------------------------|
| List of Roads  | Sections of road over which emergency no parking restriction is applicable from 0700 hours until 1800 hours on Sunday 19 <sup>th</sup> September 2021.        |
| B908 Fairfield | Both Sides<br>From a point 200 metres or thereby north west of its junction with Fairmount Drive,<br>north westwards for a distance of 300 metres or thereby. |