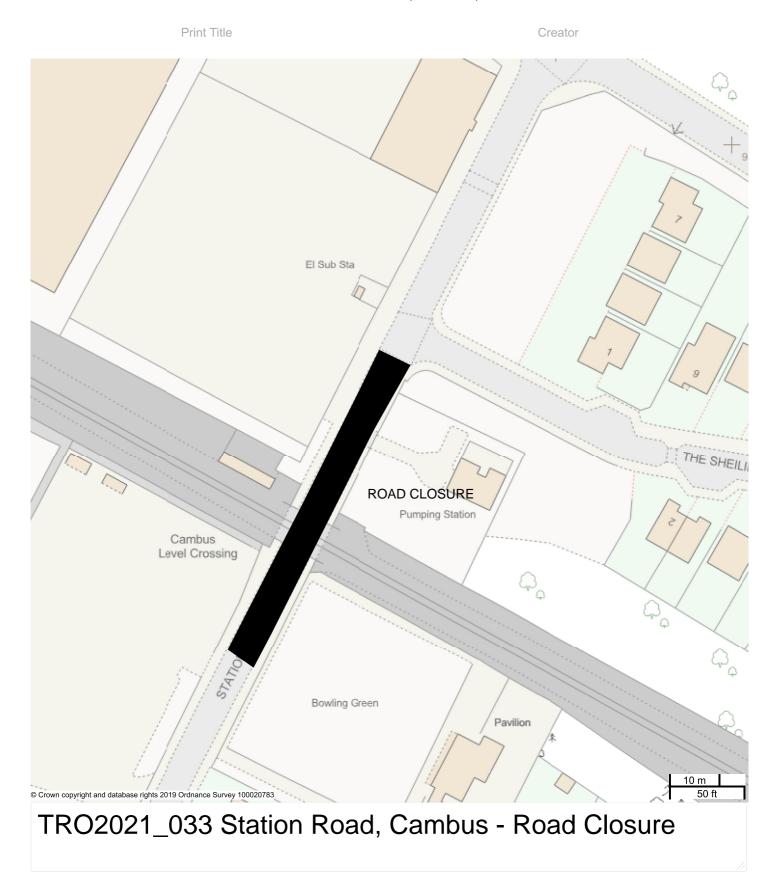

### The Clackmannanshire Council (Station road, Cambus) (Temporary Prohibition of Driving, Parking and Loading) Order 2021

The Council has made "The Clackmannanshire Council (Station Road, Cambus) (Temporary Prohibition of Driving, Parking and Loading) Order 2021, under the Road Traffic Regulation Act 1984 (as amended) on 18/05/21: where there will be a temporary prohibition of driving, parking and loading at **Station Road, Cambus** (From its junction with The Sheilings, southwards for a distance of 80 metres or thereby. Diversion: No diversion available.. The order runs from 2300 hours on Saturday 19 June 2021 until 0730 hours on Sunday 20 June 2021. The works are necessary to allow painting of Level Crossing road markings and Level Crossing repairs and maintenance works. Full details are available on <a href="https://www.clacks.gov.uk/transport/roadorders/">www.clacks.gov.uk/transport/roadorders/</a>.

### Pete Leonard Strategic Director (Place)

| SCHEDULE             |                                                                                                                                                                                                             |
|----------------------|-------------------------------------------------------------------------------------------------------------------------------------------------------------------------------------------------------------|
| List of Roads        | Section of road over which a temporary prohibition of driving, parking & loading is applicable from 2300 hours on Saturday 19 <sup>th</sup> June 2021 until 0730 hours on Sunday 20 <sup>th</sup> June 2021 |
| Station Road, Cambus | From its junction with The Sheilings, southwards for a distance of 80 metres or thereby.                                                                                                                    |
| Diversion            | No diversion available.                                                                                                                                                                                     |

# (STATION ROAD, CAMBUS) (TEMPORARY PROHIBITION OF DRIVING, PARKING AND LOADING) ORDER 2021

This is the plan referred to in The Clackmannanshire Council (Station Road, Cambus) (Temporary Prohibition of Driving, Parking and Loading) Order 2021.