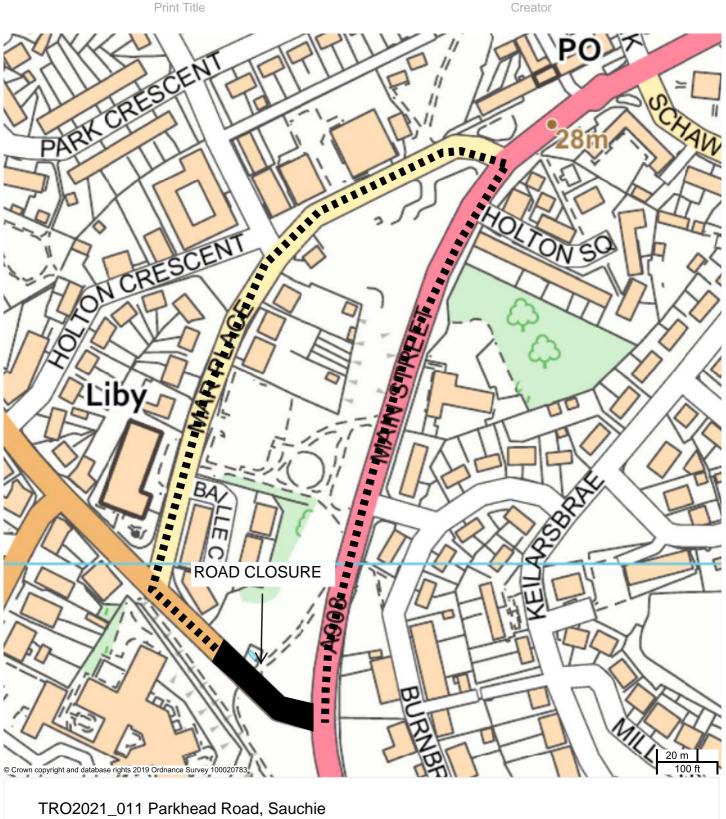

#### Pete Leonard Strategic Director (Place)

| SCHEDULE                  |                                                                                                                                               |
|---------------------------|-----------------------------------------------------------------------------------------------------------------------------------------------|
| List of Roads             | Section of road over which a temporary road closure will be applicable from 0930 hours until 1800 hours on Monday 1 <sup>st</sup> March 2021. |
| Parkhead Road,<br>Sauchie | From its junction with A908 Main Street westwards for a distance of 60 metres or thereby.                                                     |
| Diversion                 | Via Fairfield, Mar Place, Main Street, A908 and vice versa.                                                                                   |

# (PARKHEAD ROAD, SAUCHIE) (TEMPORARY ROAD CLOSURE) ORDER 2021

This is the plan referred to in the Clackmannanshire Council (Parkhead Road, Sauchie) (Temporary Road Closure) Order 2021.

Made by Clackmannanshire Council on 1<sup>st</sup> February 2021.