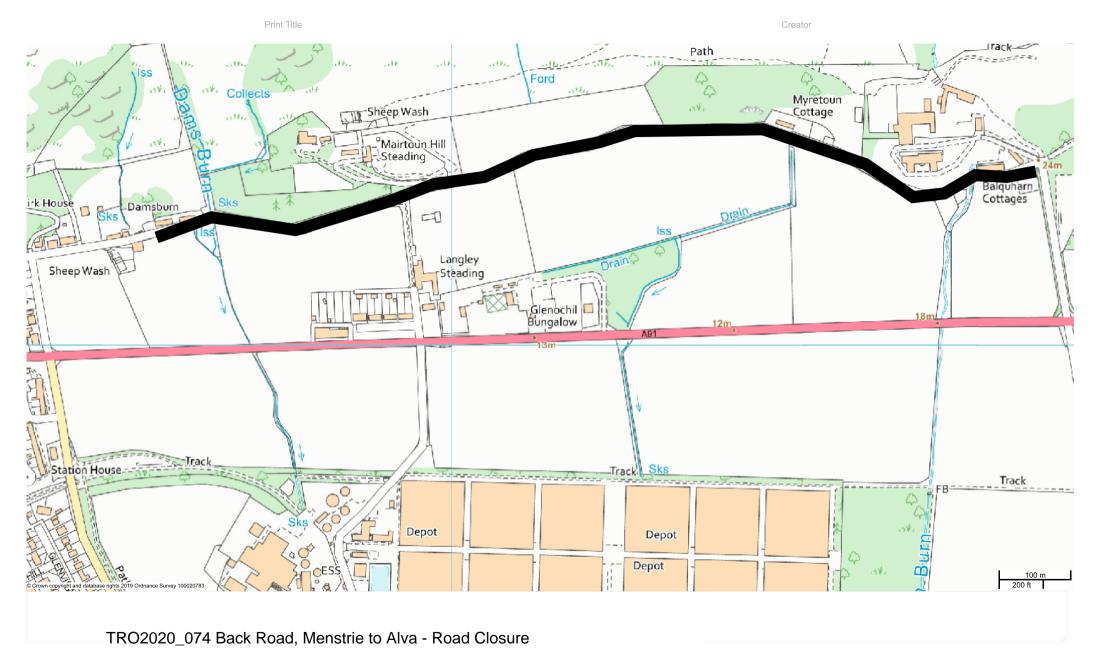

## BACK ROAD, MENSTRIE TO ALVA

## NOTICE OF EMERGENCY PROHIBITION OF DRIVING, PARKING AND LOADING ORDER 2020

NOTICE IS HEREBY GIVEN that, in terms of Section 14 of the Road Traffic Regulation Act 1984 (as amended), the section of road described in the Schedule attached hereto, will be closed to traffic from 0800 hours on Monday 2 November 2020 until 1600 hours on Friday 13 November 2020. The emergency closure is to allow for the installation of passing places, urgent drainage works and vegetation clearance works. No weekend works should be necessary.

## Pete Leonard Strategic Director (Place)

Dated this Fifteenth Day of October, Two Thousand and twenty

Clackmannanshire Council Kilncraigs Greenside Street Alloa, FK10 1EB

| SCHEDULE                      |                                                                                                                                                                                                    |
|-------------------------------|----------------------------------------------------------------------------------------------------------------------------------------------------------------------------------------------------|
| List of Roads                 | Section of road over which an emergency prohibition of driving, parking and<br>loading is applicable from 0800 hours on Monday 2nd November 2020 until<br>1600 hours on Friday 13th November 2020. |
| Back Road<br>Menstrie to Alva | From Damsburn eastwards until Balquharn Farm, a distance of 1330 metres or thereby.                                                                                                                |