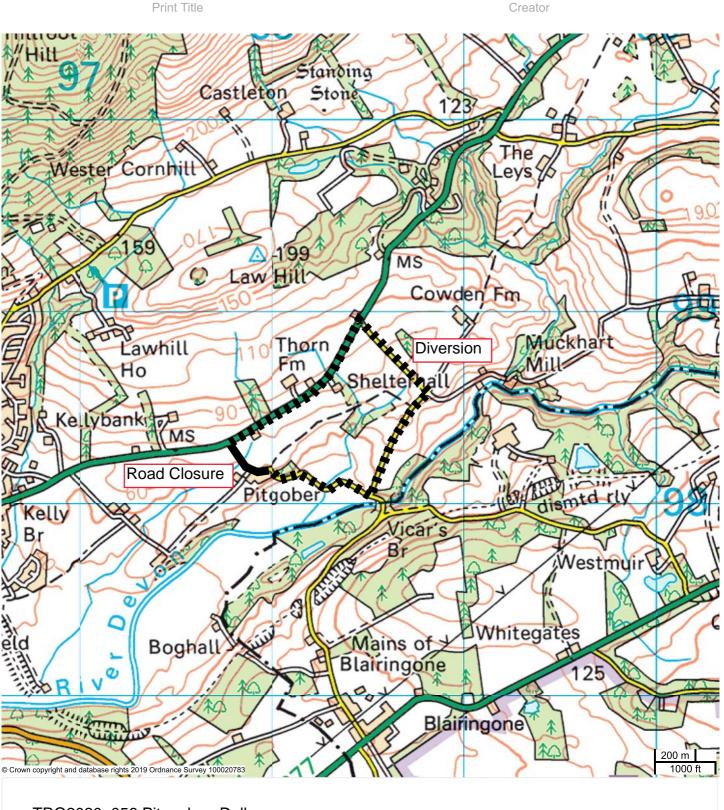

### (PITGOBER, DOLLAR) (TEMPORARY PROHIBITION OF DRIVING, PARKING AND LOADING) ORDER 2020

This is the plan referred to in The Clackmannanshire Council (Pitgober, Dollar) (Temporary Prohibition of Driving, Parking and Loading) Order 2020.

### Pete Leonard Strategic Director (Place)

| SCHEDULE         |                                                                                                                                                                                  |
|------------------|----------------------------------------------------------------------------------------------------------------------------------------------------------------------------------|
| List of Roads    | Section of road over which a temporary prohibition of driving, parking<br>and loading is applicable from 0930 hours until 1530 hours on Monday<br>12 <sup>th</sup> October 2020. |
| Pitgober, Dollar | From its junction with A91 south of Shelterhall southwards for a distance of 300 metres of thereby.                                                                              |

#### Pete Leonard Strategic Director (Place)

| SCHEDULE         |                                                                                                                                                                                  |
|------------------|----------------------------------------------------------------------------------------------------------------------------------------------------------------------------------|
| List of Roads    | Section of road over which a temporary prohibition of driving, parking<br>and loading is applicable from 0930 hours until 1530 hours on Monday<br>12 <sup>th</sup> October 2020. |
| Pitgober, Dollar | From its junction with A91 south of Shelterhall southwards for a distance of 300 metres or thereby.                                                                              |