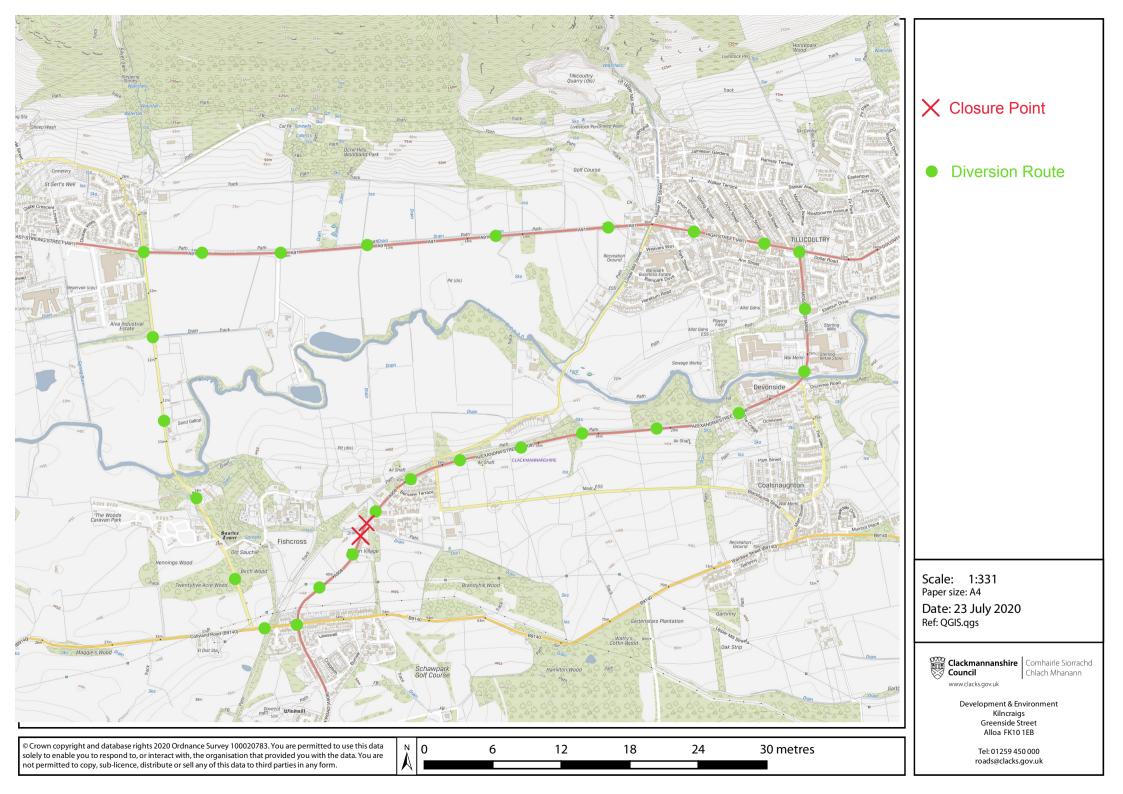

## A908 FISHCROSS TO GANNEL HILL VIEW

## NOTICE OF EMERGENCY TEMPORARY CLOSURE ORDER 2020

NOTICE IS HEREBY GIVEN that, in terms of Section 14 of the Road Traffic Regulation Act 1984 (as amended), the section of road described in the Schedule attached hereto, will be closed to traffic from 0800 hours on Monday 3 August 2020 until 1700 hours on Friday 7 August 2020 or until works are complete whichever is soonest. The emergency closure is necessary for urgent culvert repair works and access to site. Access will be maintained where possible for residents, emergency services and pedestrians.

## Pete Leonard Strategic Director (Place)

Dated this Thirtieth Day of July Two Thousand and twenty

Clackmannanshire Council Kilncraigs Greenside Street Alloa, FK10 1EB

| SCHEDULE                              |                                                                                                                                                                                                                                      |
|---------------------------------------|--------------------------------------------------------------------------------------------------------------------------------------------------------------------------------------------------------------------------------------|
| List of Roads                         | Section of road over which an emergency prohibition of driving, parking and<br>loading is applicable from 0800 hours on Monday 3 August 2020 until 1700<br>hours on Friday 7 August 2020 or works are complete whichever is soonest. |
| A908 Fishcross to<br>Gannel Hill View | From its junction with the B9140 northwards for a distance of 592 metres or thereby.                                                                                                                                                 |
| Alternative route                     | Via A91 Shavelhaugh Loan and back onto the B9140 to Fishcross and vice versa                                                                                                                                                         |