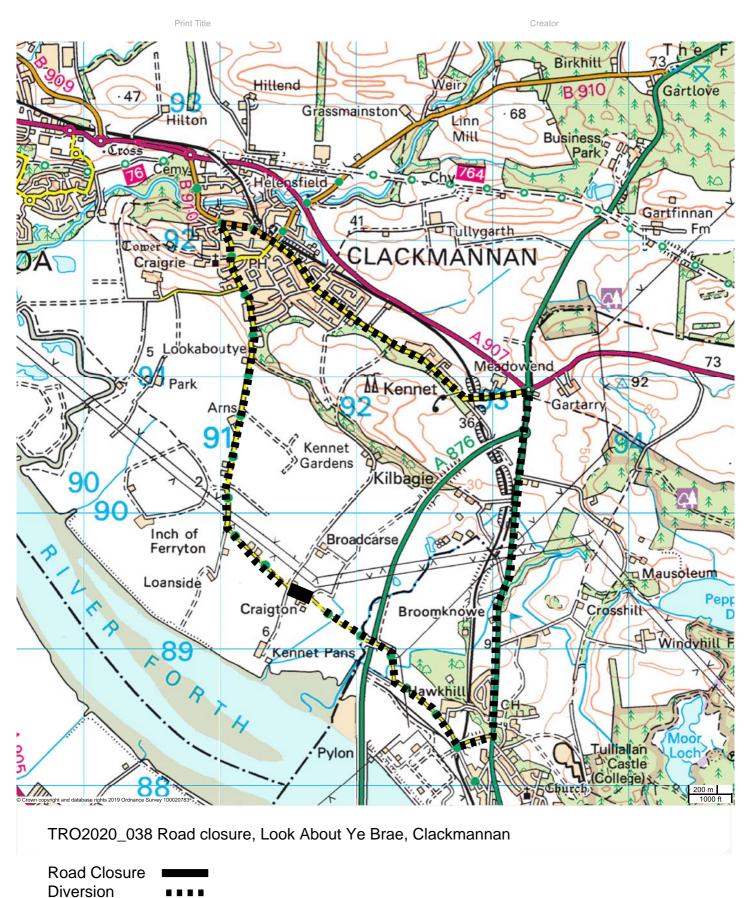

## LOOK ABOUT YE BRAE, CLACKMANNAN

## NOTICE OF EMERGENCY TEMPORARY ROAD CLOSURE ORDER 2020

NOTICE IS HE REBY GIVEN t hat, in terms of Section 14 of the Road T raffic Regulation Act 1984 (as amended), the section of road described in the Schedule attached hereto, will be closed to traffic from 0900 hours on Tuesday 21 <sup>st</sup> July 2020 until 1630 hours on Friday 24<sup>th</sup> July 2020. The emergency cl osure is necessary for essential works under COVI D guidance, replacing overhead cables.

## Pete Leonard Strategic Director (Place)

Dated this Sixteenth Day of July Two Thousand and twenty

Clackmannanshire Council Kilncraigs Greenside Street Alloa, FK10 1EB

| SCHEDULE              |                                                                                                                                                                            |
|-----------------------|----------------------------------------------------------------------------------------------------------------------------------------------------------------------------|
| List of Roads         | Sections of road which a emergency road closure is applicable from 0900 hours on Tuesday 21 <sup>st</sup> July 2020 until 1630 hours on Friday 24 <sup>th</sup> July 2020. |
| Look About Ye<br>Brae | From outside 1 Craigton Cottage eastwards for a distance of 160 metres or thereby.                                                                                         |
| Alternative Route     | Via A977, C52, B910, Kirk Wynd, Port Street, Look About Ye Brae and vice versa.                                                                                            |