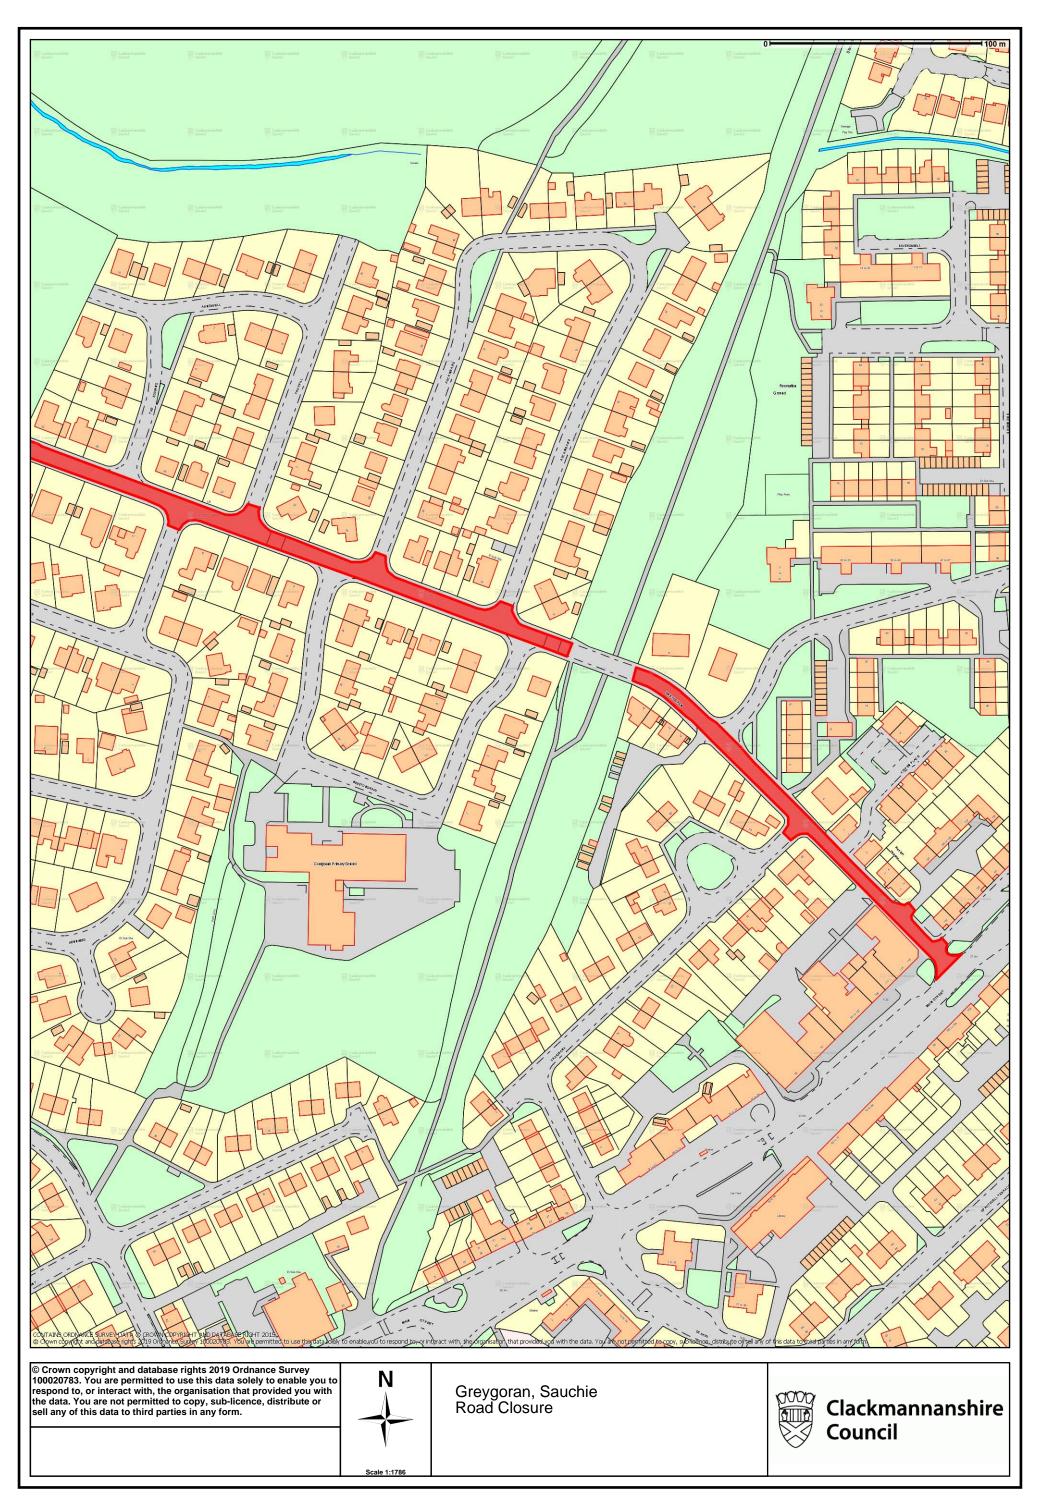

### (GREYGORAN, SAUCHIE) (TEMPORARY PROHIBITION OF DRIVING, PARKING AND LOADING) ORDER 2020

This is the plan referred to in The Clackmannanshire Council (Greygoran, Sauchie) (Temporary Prohibition of Driving, Parking and Loading) Order 2020.

### Pete Leonard Strategic Director (Place)

| SCHEDULE           |                                                                                                                                                                                                                   |
|--------------------|-------------------------------------------------------------------------------------------------------------------------------------------------------------------------------------------------------------------|
| List of Roads      | Section of road over which a temporary prohibition of driving, parking<br>and loading is applicable from 0800 hours on Monday 22 <sup>nd</sup> June 2020<br>until 1700 hours on Friday 3 <sup>rd</sup> July 2020. |
| Greygoran, Sauchie | From its junction with A908 Main Street westwards for its entirety, a distance of 510 metres or thereby.                                                                                                          |

#### Pete Leonard Strategic Director (Place)

| SCHEDULE           |                                                                                                                                                                                                                   |
|--------------------|-------------------------------------------------------------------------------------------------------------------------------------------------------------------------------------------------------------------|
| List of Roads      | Section of road over which a temporary prohibition of driving, parking<br>and loading is applicable from 0800 hours on Monday 22 <sup>nd</sup> June 2020<br>until 1700 hours on Friday 3 <sup>rd</sup> July 2020. |
| Greygoran, Sauchie | From its junction with A908 Main Street westwards for its entirety, a distance of 510 metres or thereby.                                                                                                          |