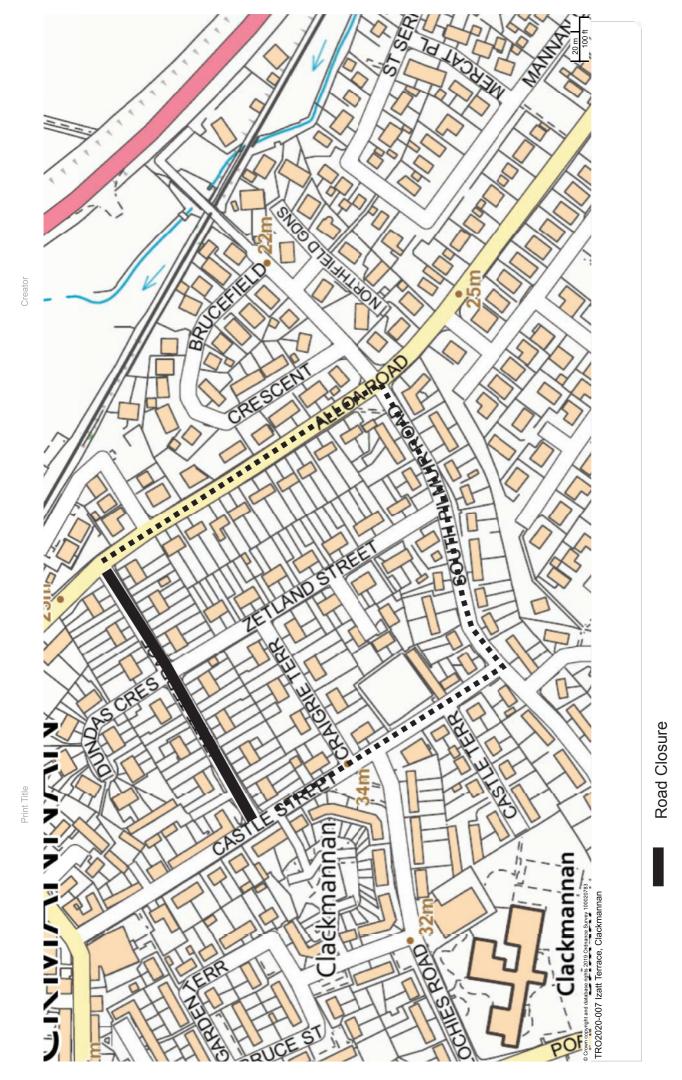

## NOTICE OF EMERGENCY PROHIBITION OF DRIVING, PARKING AND LOADING **ORDER 2020**

NOTICE IS HEREBY GIVEN that, in terms of Section 14 of the Road Traffic Regulation Act 1984 (as amended), the section of road described in the Schedule attached hereto, will be closed to traffic from 0800 hours on Tuesday 25<sup>th</sup> February 2020 for a period of 5 days or until works are complete whichever is soonest. The emergency closure is necessary to allow a road repair to take place. Access will be maintained where possible for residents.

## Pete Leonard Strategic Director (Place)

Dated this Twenty-fourth Day of February Two Thousand and twenty

**Clackmannanshire Council** Kilncraigs **Greenside Street** Alloa, FK10 1EB

| SCHEDULE                      |                                                                                                                                                                                                                                      |
|-------------------------------|--------------------------------------------------------------------------------------------------------------------------------------------------------------------------------------------------------------------------------------|
| List of Roads                 | Section of road over which an emergency prohibition of driving, parking and loading is applicable from 0800 hours on Tuesday 25 <sup>th</sup> February 2020 for a period of 5 days or until works are complete whichever is soonest. |
| Izatt Terrace,<br>Clackmannan | For its entirety, a distance of 206 metres or thereby.                                                                                                                                                                               |
| Diversion                     | Via Castle Street, South Pilmuir Road, Alloa Road and vice versa.                                                                                                                                                                    |