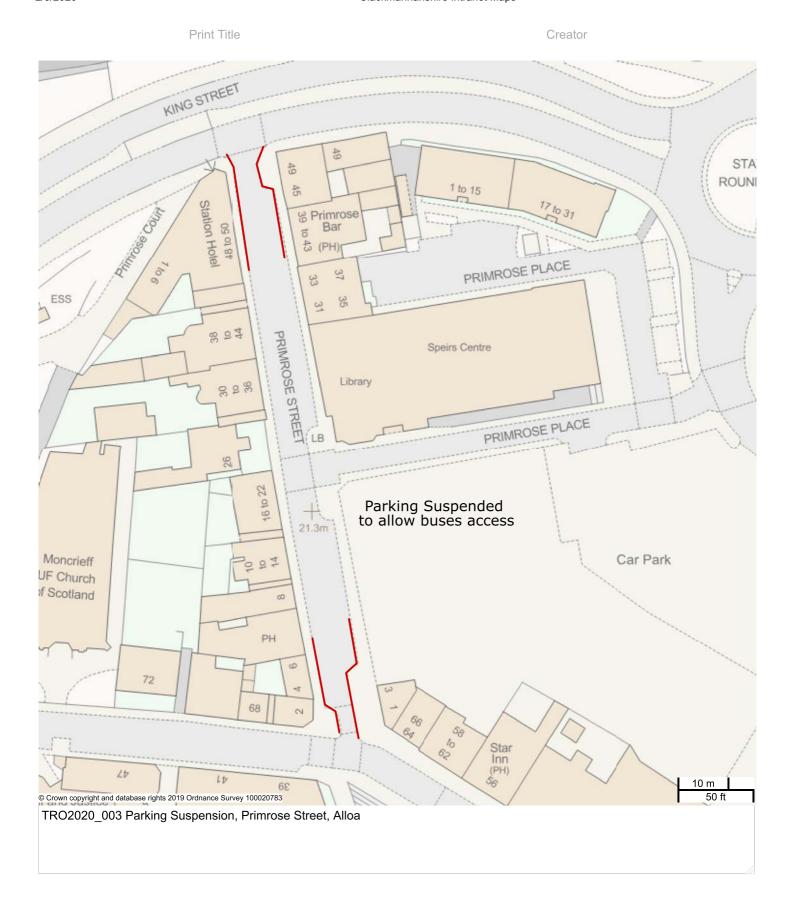

# (PRIMROSE STREET, ALLOA) (TEMPORARY PARKING SUSPENSION) ORDER 2020

This is the plan referred to in the Clackmannanshire Council (Primrose Street, Alloa) (Temporary Parking Suspension) Order 2020.

Made by Clackmannanshire Council on 3<sup>rd</sup> February 2020.