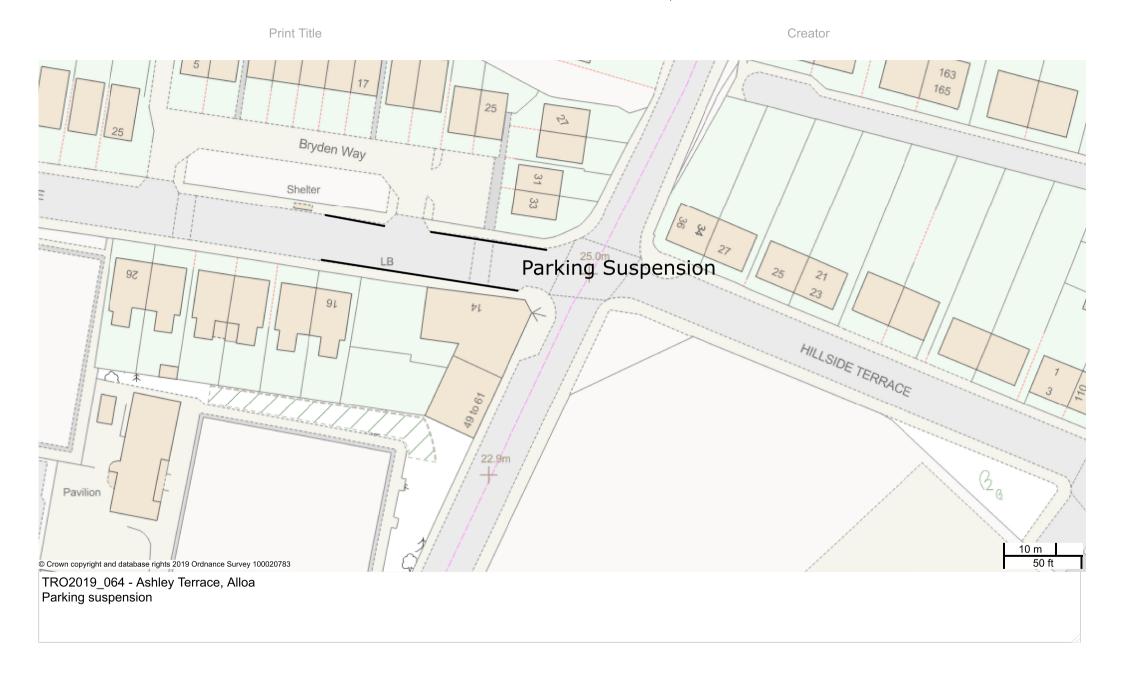

# (ASHLEY TERRACE, ALLOA) (TEMPORARY PARKING SUSPENSION) ORDER 2019

This is the plan referred to in the Clackmannanshire Council (Ashley Terrace, Alloa) (Temporary Parking Suspension) Order 2019.

Made by Clackmannanshire Council on 8<sup>th</sup> August 2019.