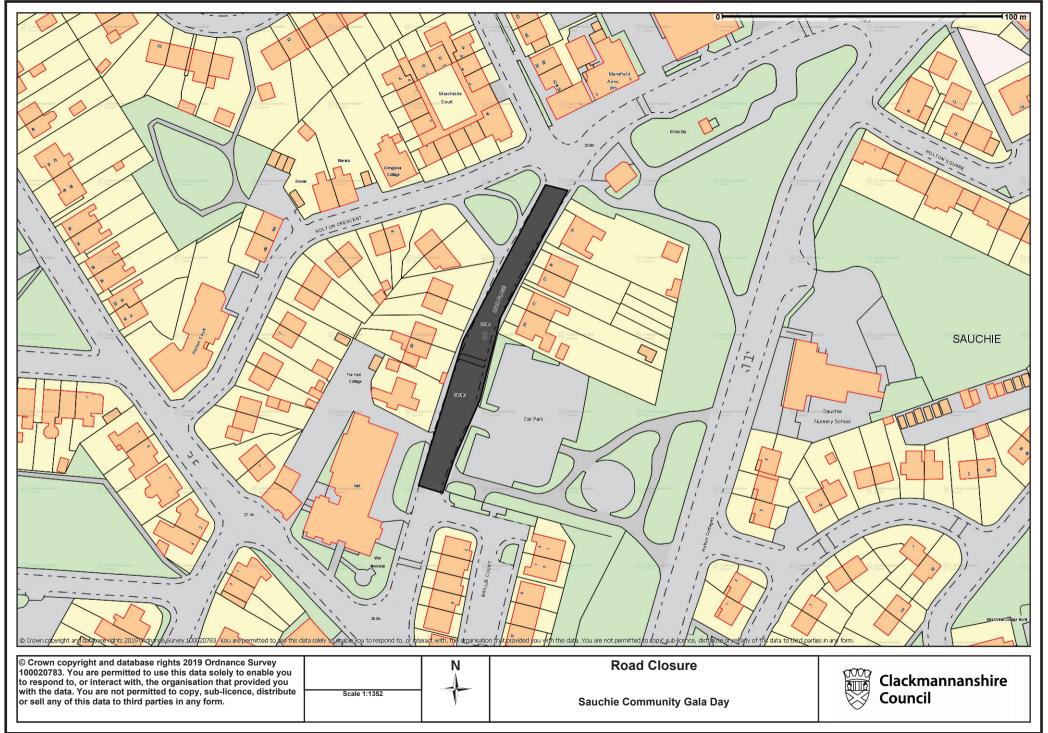

## Garry Dallas Strategic Director (Place)

| SCHEDULE      |                                                                                                                                         |
|---------------|-----------------------------------------------------------------------------------------------------------------------------------------|
| List of Roads | Section of road over which a road closure will be applicable from 0930 hours until 1700 hours on Saturday 24 <sup>th</sup> August 2019. |
| Mar Place     | From its junction with Baillie Court northwards until its junction with Holton Crescent, a distance of 125 metres or thereby.           |

## (MAR PLACE, SAUCHIE) (TEMPORARY ROAD CLOSURE) ORDER 2019

This is the plan referred to in the Clackmannanshire Council (Mar Place, Sauchie) (Temporary Road Closure) Order 2019.

Made by Clackmannanshire Council on 26<sup>th</sup> June 2019.

Garry Dallas Strategic Director (Place)