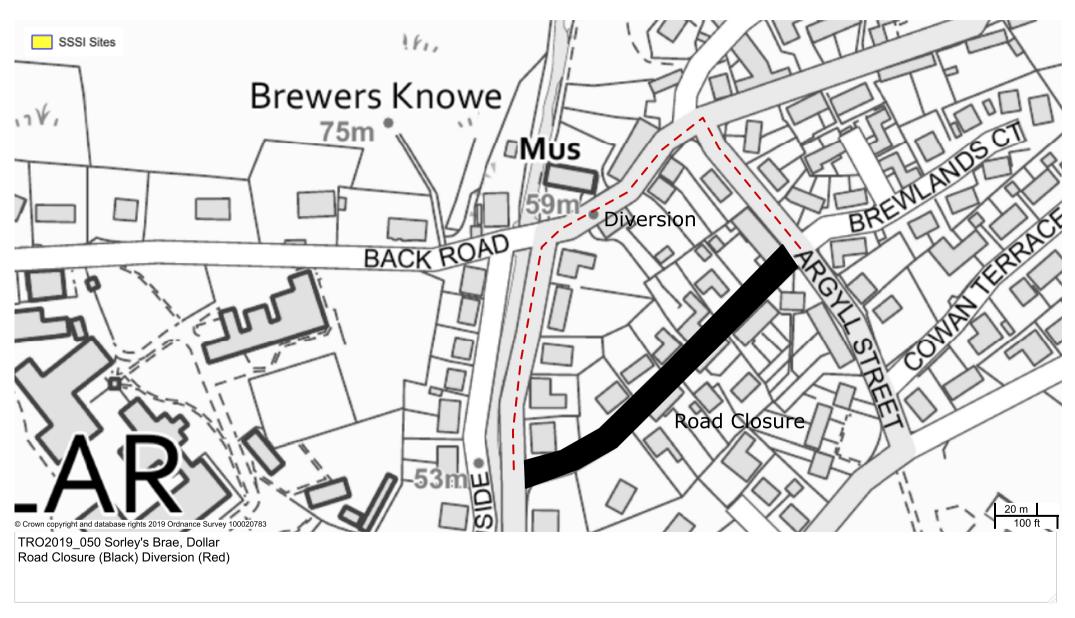

### Garry Dallas Strategic Director (Place)

| SCHEDULE              |                                                                                                                                                                                                                  |
|-----------------------|------------------------------------------------------------------------------------------------------------------------------------------------------------------------------------------------------------------|
| List of Roads         | Section of road over which a temporary prohibition of driving, parking and loading is applicable from 0800 hours on Monday 19 <sup>th</sup> August 2019 until 1700 hours on Friday 30 <sup>th</sup> August 2019. |
| Sorley's Brae, Dollar | Both sides For its entirety, a distance of 174 metres or thereby.                                                                                                                                                |
| Diversion             | Via Argyll Street, High Street. East Burnside and vice versa.                                                                                                                                                    |

## The Clackmannanshire Council (Sorley's Brae, Dollar) (Temporary Prohibition of Driving, Parking and Loading) Order 2019

The Council has made "The Clackmannanshire Council (Sorley's Brae, Dollar) (Temporary Prohibition of Driving, Parking and Loading) Order 2019, under the Road Traffic Regulation Act 1984 (as amended) on 3<sup>rd</sup> July 2019: where there will be a temporary prohibition of driving, parking and loading at **Sorley's Brae, Dollar** (Both Sides – for its entirety, a distance of 174 metres or thereby). The order runs from 0800 hours on Monday 19<sup>th</sup> August 2019 until 1700 hours on Friday 30<sup>th</sup> August 2019. Diversion: Via Argyll Street, High Street, East Burnside and vice versa. The works are necessary to allow resurfacing works on both the footway and carriageway. Access will be available for residents where possible. Full details are available on <a href="www.clacks.gov.uk">www.clacks.gov.uk</a> or may be examined at Clackmannanshire Council's Offices, Kilncraigs, Alloa, FK10 1EB, and any Council Office/Library, during normal office hours.

The effect of this Order is that there will be no driving, parking or loading at any time during the period from 0800 hours on Monday 19<sup>th</sup> August 2019 until 1700 hours on Friday 30<sup>th</sup> August 2019, on the section of roads described in Schedule. The temporary prohibition of driving, parking and loading is necessary to allow resurfacing works on both the footway and carriageway. Access will be available for residents where possible.

## (SORLEY'S BRAE, DOLLAR) (TEMPORARY PROHIBITION OF DRIVING, PARKING AND LOADING) ORDER 2019

This is the plan referred to in The Clackmannanshire Council (Sorley's Brae, Dollar) (Temporary Prohibition of Driving, Parking and Loading) Order 2019.