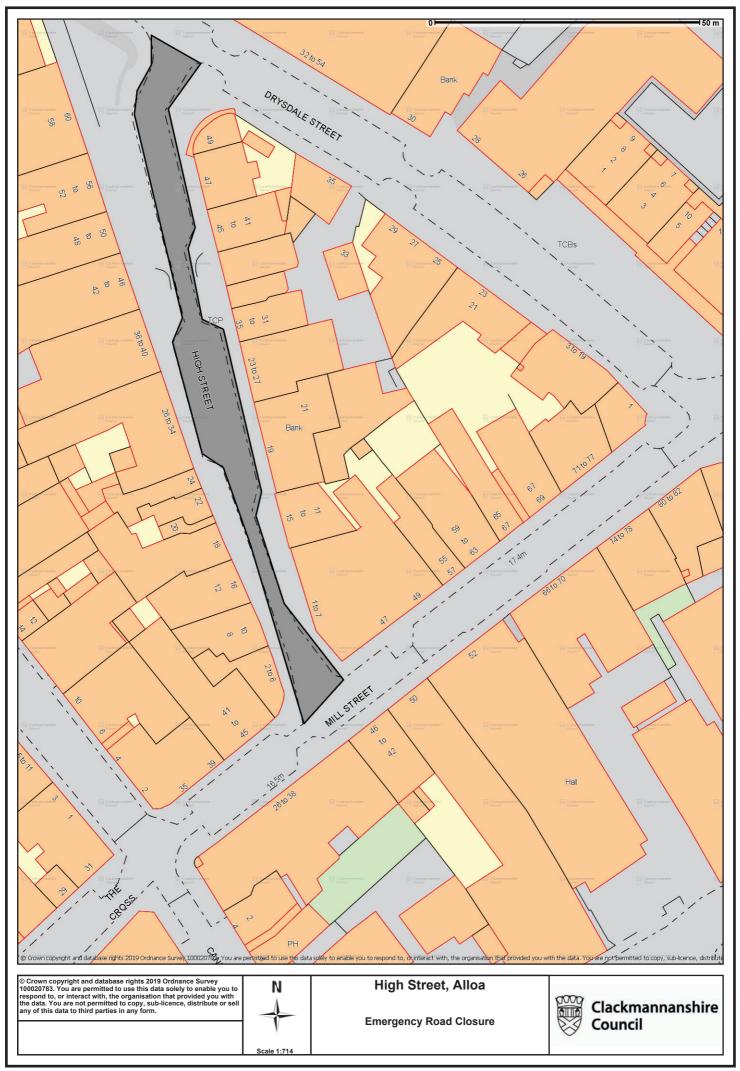

## **HIGH STREET, ALLOA**

## NOTICE OF EMERGENCY PROHIBITION OF DRIVING, PARKING AND LOADING ORDER 2019

NOTICE IS HEREBY GIVEN that, in terms of Section 14 of the Road Traffic Regulation Act 1984 (as amended), the section of road described in the Schedule attached hereto, will prohibit driving, parking and loading from 0700 hours until 1800 hours on Friday 3<sup>rd</sup> May 2019. The emergency prohibition of driving, parking and loading is required to allow a market to take place. Access will be allowed for emergency services.

## Garry Dallas Strategic Director (Place)

Dated this Second Day of May, Two Thousand and Nineteen

Clackmannanshire Council Kilncraigs Greenside Street Alloa, FK10 1EB

|                    | SCHEDULE                                                                                                                                                                    |
|--------------------|-----------------------------------------------------------------------------------------------------------------------------------------------------------------------------|
| List of Roads      | Section of road over which an emergency prohibition of driving, parking and loading will be applicable from 0700 hours until 1800 hours on Friday 3 <sup>rd</sup> May 2019. |
| High Street, Alloa | For its entirety, a distance of 130 metres or thereby.                                                                                                                      |