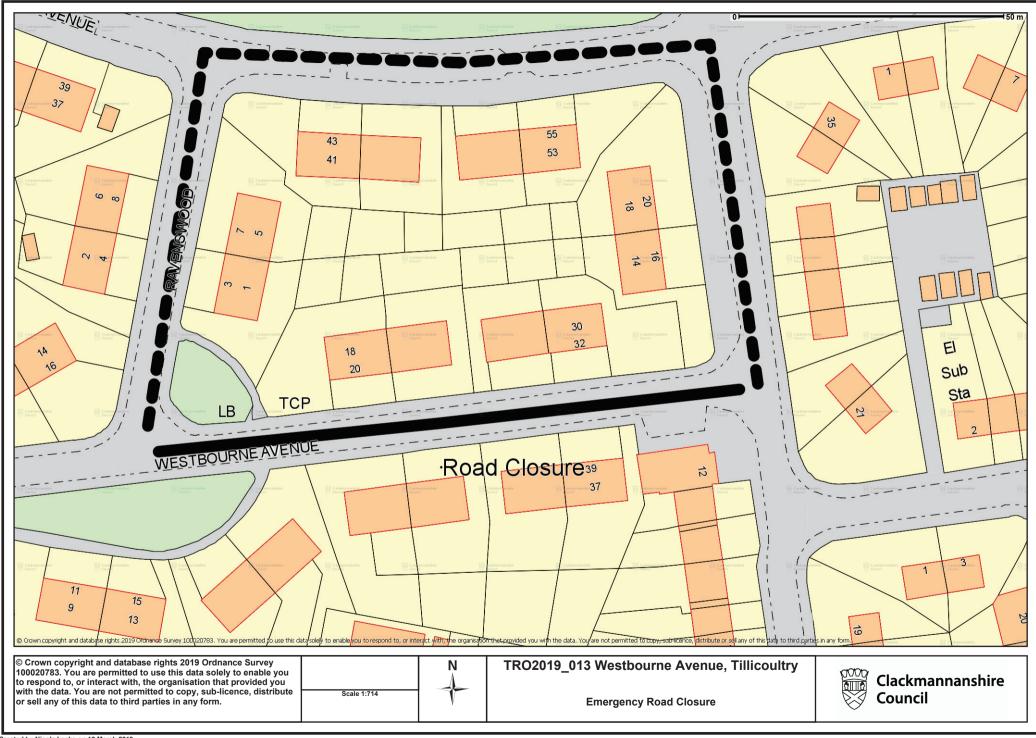

## WESTBOURNE AVENUE, TILLICOULTRY NOTICE OF EMERGENCY TEMPORARY CLOSURE 2018

NOTICE IS HEREBY GIVEN that, in terms of Section 14 of the Road Traffic Regulation Act 1984 (as amended), the section of road described in the Schedule attached hereto, will be closed to traffic from 0800 hours on Thursday 14<sup>th</sup> March 2018 for a period of 8 days or until works are complete whichever is soonest. The emergency closure is required for emergency repairs to pipework.

## Garry Dallas Strategic Director (Place)

Dated this Thirteenth Day of March, Two Thousand and Nineteen

Clackmannanshire Council Kilncraigs Greenside Street Alloa, FK10 1EB

| SCHEDULE          |                                                                                                                                                                                                     |
|-------------------|-----------------------------------------------------------------------------------------------------------------------------------------------------------------------------------------------------|
| List of Roads     | Section of road over which an emergency road closure is applicable from 0800 hours on Thursday 14 <sup>th</sup> March 2019 for a period of 8 days or until works are complete whichever is soonest. |
| Westbourne Avenue | From its junction with Fir Park eastwards until its junction with Ravenswood, a distance of 115 metres or thereby.                                                                                  |