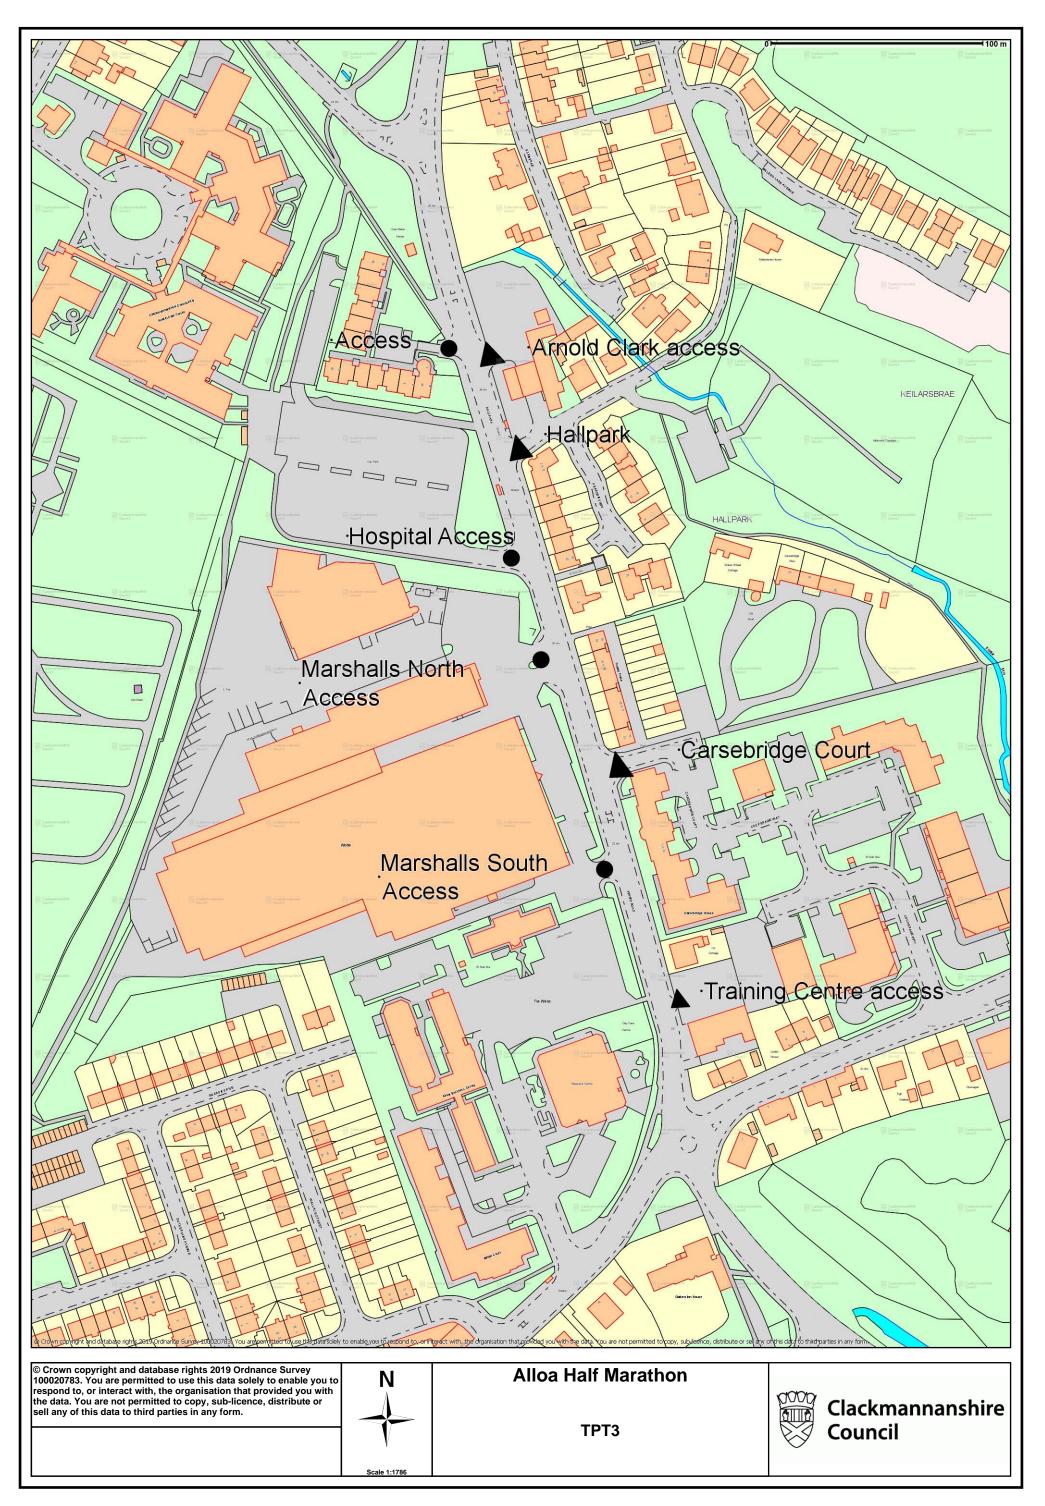

| Lower Mill Street, Tillicoultry                   | At the junction of Lower Mill Street, Tillicoultry with A91 High Street, Tillicoultry.   |
|---------------------------------------------------|------------------------------------------------------------------------------------------|
| Park Avenue, Tillicoultry                         | At the junction of Park Avenue, Tillicoultry with A91 High Street, Tillicoultry.         |
| Fishery Access Road                               | At the Fishery Access Road with A91 Alva to Tillicoultry.                                |
| Shavelhaugh Loan, Alva                            | At the junction of Shavelhaugh Loan, Alva with A91 East Stirling Street, Alva.           |
| Industrial Estate Access, Alva                    | At the junction of Industrial Estate Access, Alva with A91 East Stirling Street, Alva.   |
| Norton Street, Alva                               | At the junction of Norton Street, Alva with A91 East Stirling Street, Alva.              |
| Brook Street, Alva                                | At the junction of Brook Street, Alva with A91 East Stirling Street, Alva.               |
| Lower Cobden Street, Alva                         | At the junction of Lower Cobden Street, Alva with A91 Stirling Street, Alva.             |
| Lower Queen Street, Alva                          | At the junction of Lower Queen Street, Alva with A91 Stirling Street, Alva.              |
| Southcroft, Alva                                  | At the junction of Southcroft, Alva with A91 Stirling Street, Alva.                      |
| Coblecrook Gardens, Alva                          | At the junction of Coblecrook Gardens, Alva with A91 Stirling Street, Alva.              |
| Parkgate, Alva                                    | At the junction of Parkgate, Alva with A91 Stirling Street, Alva.                        |
| Blairdenon Road, Alva                             | At the junction of Blairdenon Road, Alva with A91 Stirling Street, Alva.                 |
| Industrial Access Road                            | At the Industrial Access Road with A91 Menstrie to Alva.                                 |
| List of Roads                                     | Section of road over which RIGHT turning will be prohibited from 0930                    |
|                                                   | hours until 1230 hours on Sunday 31 <sup>st</sup> March 2019                             |
| Training Centre Car Park                          | At the junction of the Training Centre car park with A908 Hallpark.                      |
| Carsebridge Court, Sauchie                        | At the junction of Carsebridge Court with A908 Hallpark.                                 |
| Hallpark, Sauchie                                 | At the junction of Hallpark with A908 Hallpark.                                          |
| Arnold Clark Access                               | At the junction of Arnold Clark access with A908 Hallpark.                               |
| Beechwood, Sauchie                                | At the junction of Beechwood, Sauchie with A908, Main Street, Sauchie.                   |
| Burnbrae, Sauchie                                 | At the junction of Burnbrae, Sauchie with A908 Main Street, Sauchie.                     |
| Burnee, Fishcross<br>Car Park at Library, Sauchie | At the junction of Burnee, Fishcross with A908 Alloa Road, Fishcross.                    |
|                                                   | At the junction of Car Park at Library, Sauchie with A908 Main Street,<br>Sauchie.       |
| Holton Square, Sauchie                            | At the junction of Holton Square, Sauchie with A908 Main Street, Sauchie.                |
| Lawswell / Alloa Road,                            | At the junction of Lawswell / Alloa Road, Fishcross with A908 Alloa Road,                |
| Fishcross                                         | Fishcross.                                                                               |
| Schaw Court, Sauchie                              | At the junction of Schaw Court, Sauchie with A908 Main Street, Sauchie.                  |
| Schawpark Golf Club, Sauchie                      | At the junction of Schawpark Golf Club, Sauchie with A908 Main Street, Sauchie.          |
| Hill Street, Tillicoultry                         | At the junction of Hill Street, Tillicoultry with A91 High Street, Tillicoultry.         |
| Hamilton Street, Tillicoultry                     | At the junction of Hamilton Street, Tillicoultry with A91 High Street, Tillicoultry.     |
| Ochil Street, Tillicoultry                        | At the junction of Ochil Street, Tillicoultry with A91 High Street, Tillicoultry.        |
| Stirling Street, Tillicoultry                     | At the junction of Stirling Street, Tillicoultry with A91 High Street, Tillicoultry.     |
| Union Street, Tillicoultry                        | At the junction of Union Street, Tillicoultry with A91 High Street, Tillicoultry.        |
| Primrose Place, Tillicoultry                      | At the junction of Primrose Place, Tillicoultry with A91 High Street, Tillicoultry.      |
| Uppermill Street, Tillicoultry                    | At the junction of Uppermill Street, Tillicoultry with A91 High Street, Tillicoultry.    |
| Golf View, Tillicoultry                           | At the junction of Golf View, Tillicoultry with A91 High Street, Tillicoultry.           |
| Woodlands House Access                            | At the junction of Woodlands House Access Road, Alva with A91 East                       |
| Road, Alva                                        | Stirling Street, Alva.                                                                   |
| Burnside Farm Road, Alva                          | At the junction of Burnside Farm Road, Tillicoultry with A91 East Stirling Street, Alva. |
| Dickies Wells, Alva                               | At the junction of Dickies Wells, Alva with A91 East Stirling Street, Alva.              |
| The Cochranes, Alva                               | At the junction of The Cochranes, Alva with A91 East Stirling Street, Alva.              |
| Croftshaw Road, Alva                              | At the junction of Croftshaw Road, Alva with A91 East Stirling Street, Alva.             |
| Brook Street, Alva                                | At the junction of Brook Street, Alva with A91 Stirling Street, Alva.                    |
| Upper Queen Street, Alva                          | At the junction of Upper Queen Street, Alva with A91 Stirling Street, Alva.              |
| Copland Place, Alva                               | At the junction of Copland Place, Alva with A91 Stirling Street, Alva.                   |
| Mill Trail entrance, Alva                         | At the junction of Mill Trail entrance, Alva with A91 Stirling Street, Alva.             |
| Cochrane Park entrance, Alva                      | At the junction with Cochrane Park entrance, Alva with A91 Stirling Street, Alva.        |
| Grodwell Drive, Alva                              | At the junction of Grodwell Drive, Alva with A91 Stirling Street, Alva.                  |
| Balquharn Farm Access                             | At the junction of Balquharn Farm Access road with A91 Menstrie to Alva.                 |
| Victoria Terrace, Menstrie                        | At the junction of Victoria Terrace, Menstrie with A91 Menstrie to Alva.                 |
| Alternative Route                                 | Local traffic diversion routes will be signposted.                                       |
|                                                   |                                                                                          |

# The Clackmannanshire Council (Alloa Half Marathon) (Temporary Prohibition of Turning) Order 2019

The Council has made "The Clackmannanshire Council (Alloa Half Marathon) (Temporary Prohibition of Turning) Order 2019, under the Road Traffic Regulation Act 1984 (as amended) on 20<sup>th</sup> February 2019: to prohibit LEFT turning on the sections of road from Marshalls South Entrance (at the junction of Marshalls South Entrance with A908 Hallpark), Marshalls North Entrance (at the junction of Marshalls North Entrance with A908 Hallpark), Hospital Car Park Access (at the junction of the Hospital Car Park access with A908 Hallpark), Private Housing Access (at the junction of Private Housing access with A908 Hallpark, Devon Valley Drive, Sauchie (at the junction of Devon Valley Drive, Sauchie with A908, Alloa Road, Sauchie), Greygoran, Sauchie (at the junction of Greygoran, Sauchie with A908 Main Street, Sauchie), Craigview, Sauchie (at the junction of Craigview, Sauchie with A908 Main Street, Sauchie), Main Street, Sauchie (U) (at the junction of Main Street, Sauchie (U) with A908 Main Street, Sauchie), Craigbank, Sauchie (at the junction of Craigbank, Sauchie with A908 Main Street, Sauchie), Murray Square, Tillicoultry (at the junction of Murray Square, Tillicoultry with A91 High Street, Tillicoultry), Bakery Lane, Tillicoultry (at the junction of Bakery Lane, Tillicoultry with A91 High Street, Tillicoultry), Bank Street, Tillicoultry (at the junction of Bank Street, Tillicoultry with A91 High Street, Tillicoultry), Institution Place, Tillicoultry (at the junction of Institution Place, Tillicoultry with A91 High Street, Tillicoultry), Park Street, Tillicoultry (at the junction of Park Street, Tillicoultry with A91 High Street, Tillicoultry), Lower Mill Street, Tillicoultry (at the junction of Lower Mill Street, Tillicoultry with A91 High Street, Tillicoultry), Park Avenue, Tillicoultry (at the junction of Park Avenue, Tillicoultry with A91 High Street, Tillicoultry), Fishery Access Road (at the Fishery Access Road with A91 Alva to Tillicoultry), Shavelhaugh Loan, Alva (at the junction of Shavelhaugh Loan, Alva with A91 East Stirling Street, Alva), Industrial Estate Access, Alva (at the junction of Industrial Estate Access, Alva with A91 East Stirling Street, Alva), Norton Street, Alva (at the junction of Norton Street, Alva with A91 East Stirling Street, Alva), Brook Street, Alva (at the junction of Brook Street, Alva with A91 East Stirling Street, Alva), Lower Cobden Street, Alva (at the junction of Lower Cobden Street, Alva with A91 Stirling Street, Alva), Lower Queen Street, Alva (at the junction of Lower Queen Street, Alva with A91 Stirling Street, Alva), Southcroft, Alva (at the junction of Southcroft, Alva with A91 Stirling Street, Alva), Coblecrook Gardens, Alva (at the junction of Coblecrook Gardens, Alva with A91 Stirling Street, Alva), Parkgate, Alva (at the junction of A91 Stirling Street, Alva), Blairdenon Road, Alva (at the junction of Blairdenon Road, Alva with A91 Stirling Street, Alva), Industrial Place, Tillicoultry (at the Industrial Access Road with A91 Menstrie to Alva.

| Fishery Access Road                    | At the Fishery Access Road with A91 Alva to Tillicoultry.                                            |
|----------------------------------------|------------------------------------------------------------------------------------------------------|
| Shavelhaugh Loan, Alva                 | At the junction of Shavelhaugh Loan, Alva with A91 East Stirling Street,                             |
| Shaveinaugh Loan, Aiva                 | Alva.                                                                                                |
| Industrial Estate Access, Alva         | At the junction of Industrial Estate Access, Alva with A91 East Stirling                             |
|                                        | Street, Alva.                                                                                        |
| Norton Street, Alva                    | At the junction of Norton Street, Alva with A91 East Stirling Street, Alva.                          |
| Brook Street, Alva                     | At the junction of Brook Street, Alva with A91 East Stirling Street, Alva.                           |
| Lower Cobden Street, Alva              | At the junction of Lower Cobden Street, Alva with A91 Stirling Street, Alva.                         |
| Lower Queen Street, Alva               | At the junction of Lower Queen Street, Alva with A91 Stirling Street, Alva.                          |
| Southcroft, Alva                       | At the junction of Southcroft, Alva with A91 Stirling Street, Alva.                                  |
| Coblecrook Gardens, Alva               | At the junction of Coblecrook Gardens, Alva with A91 Stirling Street, Alva.                          |
| Parkgate, Alva                         | At the junction of Parkgate, Alva with A91 Stirling Street, Alva.                                    |
| Blairdenon Road, Alva                  | At the junction of Blairdenon Road, Alva with A91 Stirling Street, Alva.                             |
| Industrial Access Road                 | At the Industrial Access Road with A91 Menstrie to Alva.                                             |
| List of Roads                          | Section of road over which RIGHT turning will be prohibited from 0930                                |
|                                        | hours until 1230 hours on Sunday 31 <sup>st</sup> March 2019                                         |
| Training Centre Car Park               | At the junction of the Training Centre car park with A908 Hallpark.                                  |
| Carsebridge Court, Sauchie             | At the junction of Carsebridge Court with A908 Hallpark.                                             |
| Hallpark, Sauchie                      | At the junction of Hallpark with A908 Hallpark.                                                      |
| Arnold Clark Access                    | At the junction of Arnold Clark access with A908 Hallpark.                                           |
| Beechwood, Sauchie                     | At the junction of Beechwood, Sauchie with A908, Main Street, Sauchie.                               |
| Burnbrae, Sauchie                      | At the junction of Burnbrae, Sauchie with A908 Main Street, Sauchie.                                 |
| Burnee, Fishcross                      | At the junction of Burnee, Fishcross with A908 Alloa Road, Fishcross.                                |
| Car Park at Library, Sauchie           | At the junction of Car Park at Library, Sauchie with A908 Main Street,                               |
|                                        | Sauchie.                                                                                             |
| Holton Square, Sauchie                 | At the junction of Holton Square, Sauchie with A908 Main Street, Sauchie.                            |
| Lawswell / Alloa Road,                 | At the junction of Lawswell / Alloa Road, Fishcross with A908 Alloa Road,                            |
| Fishcross                              | Fishcross.                                                                                           |
| Schaw Court, Sauchie                   | At the junction of Schaw Court, Sauchie with A908 Main Street, Sauchie.                              |
| Schawpark Golf Club, Sauchie           | At the junction of Schawpark Golf Club, Sauchie with A908 Main Street,                               |
|                                        | Sauchie.                                                                                             |
| Hill Street, Tillicoultry              | At the junction of Hill Street, Tillicoultry with A91 High Street, Tillicoultry.                     |
| Hamilton Street, Tillicoultry          | At the junction of Hamilton Street, Tillicoultry with A91 High Street,                               |
|                                        | Tillicoultry.                                                                                        |
| Ochil Street, Tillicoultry             | At the junction of Ochil Street, Tillicoultry with A91 High Street, Tillicoultry.                    |
| Stirling Street, Tillicoultry          | At the junction of Stirling Street, Tillicoultry with A91 High Street, Tillicoultry.                 |
| Union Street, Tillicoultry             | At the junction of Union Street, Tillicoultry with A91 High Street, Tillicoultry.                    |
| Primrose Place, Tillicoultry           | At the junction of Primrose Place, Tillicoultry with A91 High Street,                                |
|                                        | Tillicoultry.                                                                                        |
| Uppermill Street, Tillicoultry         | At the junction of Uppermill Street, Tillicoultry with A91 High Street,                              |
|                                        | Tillicoultry.                                                                                        |
| Golf View, Tillicoultry                | At the junction of Golf View, Tillicoultry with A91 High Street, Tillicoultry.                       |
| Woodlands House Access                 | At the junction of Woodlands House Access Road, Alva with A91 East                                   |
| Road, Alva<br>Burnside Farm Road, Alva | Stirling Street, Alva.<br>At the junction of Burnside Farm Road, Tillicoultry with A91 East Stirling |
| Dumside Famil Road, Alva               | Street, Alva.                                                                                        |
| Dickies Wells, Alva                    | At the junction of Dickies Wells, Alva with A91 East Stirling Street, Alva.                          |
| The Cochranes, Alva                    | At the junction of The Cochranes, Alva with A91 East Stirling Street, Alva.                          |
| Croftshaw Road, Alva                   | At the junction of Croftshaw Road, Alva with A91 East Stirling Street, Alva.                         |
| Brook Street, Alva                     | At the junction of Brook Street, Alva with A91 Stirling Street, Alva.                                |
| Upper Queen Street, Alva               | At the junction of Upper Queen Street, Alva with A91 Stirling Street, Alva.                          |
| Copland Place, Alva                    | At the junction of Copland Place, Alva with A91 Stirling Street, Alva.                               |
| Mill Trail entrance, Alva              | At the junction of Mill Trail entrance, Alva with A91 Stirling Street, Alva.                         |
| Cochrane Park entrance, Alva           | At the junction with Cochrane Park entrance, Alva with A91 Stirling Street, Alva.                    |
|                                        | Al the junction with Cochrane Park entrance, Alva with A91 Stining Street,<br>Alva.                  |
| Grodwell Drive, Alva                   | At the junction of Grodwell Drive, Alva with A91 Stirling Street, Alva.                              |
| Balguharn Farm Access                  | At the junction of Balquharn Farm Access road with A91 Menstrie to Alva.                             |
| Victoria Terrace, Menstrie             | At the junction of Victoria Terrace, Menstrie with A91 Menstrie to Alva.                             |
| Alternative Route                      | Local traffic diversion routes will be signposted.                                                   |
|                                        |                                                                                                      |