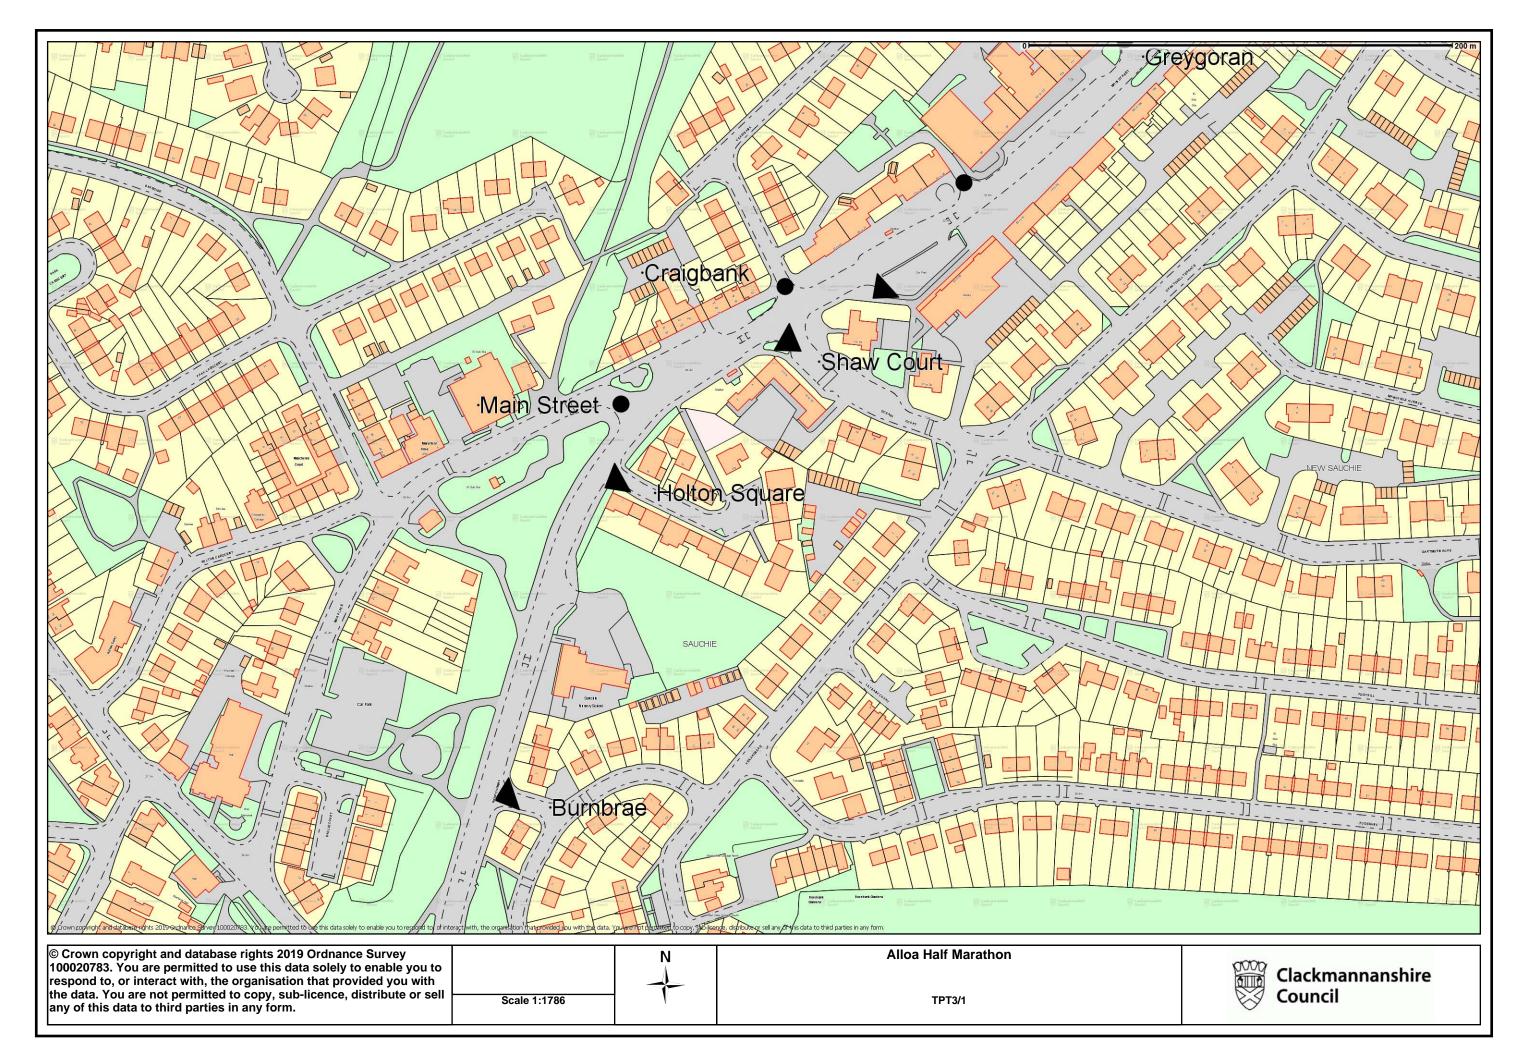

| Lower Mill Street, Tillicoultry                   | At the junction of Lower Mill Street, Tillicoultry with A91 High Street, Tillicoultry.   |
|---------------------------------------------------|------------------------------------------------------------------------------------------|
| Park Avenue, Tillicoultry                         | At the junction of Park Avenue, Tillicoultry with A91 High Street, Tillicoultry.         |
| Fishery Access Road                               | At the Fishery Access Road with A91 Alva to Tillicoultry.                                |
| Shavelhaugh Loan, Alva                            | At the junction of Shavelhaugh Loan, Alva with A91 East Stirling Street, Alva.           |
| Industrial Estate Access, Alva                    | At the junction of Industrial Estate Access, Alva with A91 East Stirling Street, Alva.   |
| Norton Street, Alva                               | At the junction of Norton Street, Alva with A91 East Stirling Street, Alva.              |
| Brook Street, Alva                                | At the junction of Brook Street, Alva with A91 East Stirling Street, Alva.               |
| Lower Cobden Street, Alva                         | At the junction of Lower Cobden Street, Alva with A91 Stirling Street, Alva.             |
| Lower Queen Street, Alva                          | At the junction of Lower Queen Street, Alva with A91 Stirling Street, Alva.              |
| Southcroft, Alva                                  | At the junction of Southcroft, Alva with A91 Stirling Street, Alva.                      |
| Coblecrook Gardens, Alva                          | At the junction of Coblecrook Gardens, Alva with A91 Stirling Street, Alva.              |
| Parkgate, Alva                                    | At the junction of Parkgate, Alva with A91 Stirling Street, Alva.                        |
| Blairdenon Road, Alva                             | At the junction of Blairdenon Road, Alva with A91 Stirling Street, Alva.                 |
| Industrial Access Road                            | At the Industrial Access Road with A91 Menstrie to Alva.                                 |
| List of Roads                                     | Section of road over which RIGHT turning will be prohibited from 0930                    |
|                                                   | hours until 1230 hours on Sunday 31 <sup>st</sup> March 2019                             |
| Training Centre Car Park                          | At the junction of the Training Centre car park with A908 Hallpark.                      |
| Carsebridge Court, Sauchie                        | At the junction of Carsebridge Court with A908 Hallpark.                                 |
| Hallpark, Sauchie                                 | At the junction of Hallpark with A908 Hallpark.                                          |
| Arnold Clark Access                               | At the junction of Arnold Clark access with A908 Hallpark.                               |
| Beechwood, Sauchie                                | At the junction of Beechwood, Sauchie with A908, Main Street, Sauchie.                   |
| Burnbrae, Sauchie                                 | At the junction of Burnbrae, Sauchie with A908 Main Street, Sauchie.                     |
| Burnee, Fishcross<br>Car Park at Library, Sauchie | At the junction of Burnee, Fishcross with A908 Alloa Road, Fishcross.                    |
|                                                   | At the junction of Car Park at Library, Sauchie with A908 Main Street,<br>Sauchie.       |
| Holton Square, Sauchie                            | At the junction of Holton Square, Sauchie with A908 Main Street, Sauchie.                |
| Lawswell / Alloa Road,                            | At the junction of Lawswell / Alloa Road, Fishcross with A908 Alloa Road,                |
| Fishcross                                         | Fishcross.                                                                               |
| Schaw Court, Sauchie                              | At the junction of Schaw Court, Sauchie with A908 Main Street, Sauchie.                  |
| Schawpark Golf Club, Sauchie                      | At the junction of Schawpark Golf Club, Sauchie with A908 Main Street, Sauchie.          |
| Hill Street, Tillicoultry                         | At the junction of Hill Street, Tillicoultry with A91 High Street, Tillicoultry.         |
| Hamilton Street, Tillicoultry                     | At the junction of Hamilton Street, Tillicoultry with A91 High Street, Tillicoultry.     |
| Ochil Street, Tillicoultry                        | At the junction of Ochil Street, Tillicoultry with A91 High Street, Tillicoultry.        |
| Stirling Street, Tillicoultry                     | At the junction of Stirling Street, Tillicoultry with A91 High Street, Tillicoultry.     |
| Union Street, Tillicoultry                        | At the junction of Union Street, Tillicoultry with A91 High Street, Tillicoultry.        |
| Primrose Place, Tillicoultry                      | At the junction of Primrose Place, Tillicoultry with A91 High Street, Tillicoultry.      |
| Uppermill Street, Tillicoultry                    | At the junction of Uppermill Street, Tillicoultry with A91 High Street, Tillicoultry.    |
| Golf View, Tillicoultry                           | At the junction of Golf View, Tillicoultry with A91 High Street, Tillicoultry.           |
| Woodlands House Access                            | At the junction of Woodlands House Access Road, Alva with A91 East                       |
| Road, Alva                                        | Stirling Street, Alva.                                                                   |
| Burnside Farm Road, Alva                          | At the junction of Burnside Farm Road, Tillicoultry with A91 East Stirling Street, Alva. |
| Dickies Wells, Alva                               | At the junction of Dickies Wells, Alva with A91 East Stirling Street, Alva.              |
| The Cochranes, Alva                               | At the junction of The Cochranes, Alva with A91 East Stirling Street, Alva.              |
| Croftshaw Road, Alva                              | At the junction of Croftshaw Road, Alva with A91 East Stirling Street, Alva.             |
| Brook Street, Alva                                | At the junction of Brook Street, Alva with A91 Stirling Street, Alva.                    |
| Upper Queen Street, Alva                          | At the junction of Upper Queen Street, Alva with A91 Stirling Street, Alva.              |
| Copland Place, Alva                               | At the junction of Copland Place, Alva with A91 Stirling Street, Alva.                   |
| Mill Trail entrance, Alva                         | At the junction of Mill Trail entrance, Alva with A91 Stirling Street, Alva.             |
| Cochrane Park entrance, Alva                      | At the junction with Cochrane Park entrance, Alva with A91 Stirling Street, Alva.        |
| Grodwell Drive, Alva                              | At the junction of Grodwell Drive, Alva with A91 Stirling Street, Alva.                  |
| Balquharn Farm Access                             | At the junction of Balquharn Farm Access road with A91 Menstrie to Alva.                 |
| Victoria Terrace, Menstrie                        | At the junction of Victoria Terrace, Menstrie with A91 Menstrie to Alva.                 |
| Alternative Route                                 | Local traffic diversion routes will be signposted.                                       |
|                                                   |                                                                                          |

Lawswell / Alloa Road, Fishcross with A908 Alloa Road, Fishcross), Schaw Court, Sauchie (at the junction of Schaw Court, Sauchie with A908 Main Street, Sauchie), Schawpark Golf Club, Sauchie (at the junction of Schawpark Golf Club, Sauchie with A908 Main Street, Sauchie), Hill Street, Tillicoultry (at the junction of Hill Street, Tillicoultry with A91 High Street, Tillicoultry), Hamilton Street, Tillicoultry (at the junction of Hamilton Street, Tillicoultry with A91 High Street, Tillicoultry), Ochil Street, Tillicoultry (at the junction of Ochil Street, Tillicoultry with A91 High Street, Tillicoultry), Stirling Street, Tillicoultry (at the junction of Stirling Street, Tillicoultry with A91 High Street, Tillicoultry), Union Street, Tillicoultry (at the junction of Union Street, Tillicoultry with A91 High Street, Tillicoultry), Primrose Place, Tillicoultry (at the junction of Primrose Place, Tillicoultry with A91 High Street, Tillicoultry), Uppermill Street, Tillicoultry (at the junction with Uppermill Street, Tillicoultry with A91 High Street, Tillicoultry), Golf View, Tillicoultry (at the junction of Golf View, Tillicoultry with A91 High Street, Tillicoultry), Woodlands House Access Road, Alva (at the junction of Woodlands House Access Road, Alva with A91 East Stirling Street, Alva), Burnside Farm Road, Alva (at the junction of Burnside Farm Road, Tillicoultry with A91 East Stirling Street, Alva), Dickies Wells, Alva (at the junction with Dickies Wells, Alva with A91 East Stirling Street, Alva), The Cochranes, Alva (at the junction of The Cochranes, Alva with A91 East Stirling Street, Alva), Croftshaw Road, Alva (at the junction of Croftshaw Road, Alva with A91 East Stirling Street, Alva), Brook Street, Alva (at the junction of Brook Street, Alva with A91 East Stirling Street, Alva), Upper Queen Street, Alva (at the junction of Upper Queen Street, Alva with A91 Stirling Street, Alva), Copland Place, Alva (at the junction of Copland Place, Alva with A91 Stirling Street, Alva), Mill Trail entrance, Alva (at the junction of Mill Trail entrance, Alva with A91 Stirling Street, Alva), Cochrane Park entrance, Alva (at the junction of Cochrane Park entrance, Alva with A91 Stirling Street, Alva), Grodwell Drive, Alva (at the junction of Grodwell Drive, Alva with A91 Stirling Street, Alva), Balguharn Farm Access (at the junction to Balquharn Farm Access road with A91 Menstrie to Alva), Victoria Terrace, Menstrie (at the junction of Victoria Terrace, Menstrie with A91 Menstrie to Alva).

| Fishery Access Road                    | At the Fishery Access Road with A91 Alva to Tillicoultry.                                            |
|----------------------------------------|------------------------------------------------------------------------------------------------------|
| Shavelhaugh Loan, Alva                 | At the junction of Shavelhaugh Loan, Alva with A91 East Stirling Street,                             |
| Shaveinaugh Loan, Aiva                 | Alva.                                                                                                |
| Industrial Estate Access, Alva         | At the junction of Industrial Estate Access, Alva with A91 East Stirling                             |
|                                        | Street, Alva.                                                                                        |
| Norton Street, Alva                    | At the junction of Norton Street, Alva with A91 East Stirling Street, Alva.                          |
| Brook Street, Alva                     | At the junction of Brook Street, Alva with A91 East Stirling Street, Alva.                           |
| Lower Cobden Street, Alva              | At the junction of Lower Cobden Street, Alva with A91 Stirling Street, Alva.                         |
| Lower Queen Street, Alva               | At the junction of Lower Queen Street, Alva with A91 Stirling Street, Alva.                          |
| Southcroft, Alva                       | At the junction of Southcroft, Alva with A91 Stirling Street, Alva.                                  |
| Coblecrook Gardens, Alva               | At the junction of Coblecrook Gardens, Alva with A91 Stirling Street, Alva.                          |
| Parkgate, Alva                         | At the junction of Parkgate, Alva with A91 Stirling Street, Alva.                                    |
| Blairdenon Road, Alva                  | At the junction of Blairdenon Road, Alva with A91 Stirling Street, Alva.                             |
| Industrial Access Road                 | At the Industrial Access Road with A91 Menstrie to Alva.                                             |
| List of Roads                          | Section of road over which RIGHT turning will be prohibited from 0930                                |
|                                        | hours until 1230 hours on Sunday 31 <sup>st</sup> March 2019                                         |
| Training Centre Car Park               | At the junction of the Training Centre car park with A908 Hallpark.                                  |
| Carsebridge Court, Sauchie             | At the junction of Carsebridge Court with A908 Hallpark.                                             |
| Hallpark, Sauchie                      | At the junction of Hallpark with A908 Hallpark.                                                      |
| Arnold Clark Access                    | At the junction of Arnold Clark access with A908 Hallpark.                                           |
| Beechwood, Sauchie                     | At the junction of Beechwood, Sauchie with A908, Main Street, Sauchie.                               |
| Burnbrae, Sauchie                      | At the junction of Burnbrae, Sauchie with A908 Main Street, Sauchie.                                 |
| Burnee, Fishcross                      | At the junction of Burnee, Fishcross with A908 Alloa Road, Fishcross.                                |
| Car Park at Library, Sauchie           | At the junction of Car Park at Library, Sauchie with A908 Main Street,                               |
|                                        | Sauchie.                                                                                             |
| Holton Square, Sauchie                 | At the junction of Holton Square, Sauchie with A908 Main Street, Sauchie.                            |
| Lawswell / Alloa Road,                 | At the junction of Lawswell / Alloa Road, Fishcross with A908 Alloa Road,                            |
| Fishcross                              | Fishcross.                                                                                           |
| Schaw Court, Sauchie                   | At the junction of Schaw Court, Sauchie with A908 Main Street, Sauchie.                              |
| Schawpark Golf Club, Sauchie           | At the junction of Schawpark Golf Club, Sauchie with A908 Main Street,                               |
|                                        | Sauchie.                                                                                             |
| Hill Street, Tillicoultry              | At the junction of Hill Street, Tillicoultry with A91 High Street, Tillicoultry.                     |
| Hamilton Street, Tillicoultry          | At the junction of Hamilton Street, Tillicoultry with A91 High Street,                               |
|                                        | Tillicoultry.                                                                                        |
| Ochil Street, Tillicoultry             | At the junction of Ochil Street, Tillicoultry with A91 High Street, Tillicoultry.                    |
| Stirling Street, Tillicoultry          | At the junction of Stirling Street, Tillicoultry with A91 High Street, Tillicoultry.                 |
| Union Street, Tillicoultry             | At the junction of Union Street, Tillicoultry with A91 High Street, Tillicoultry.                    |
| Primrose Place, Tillicoultry           | At the junction of Primrose Place, Tillicoultry with A91 High Street,                                |
|                                        | Tillicoultry.                                                                                        |
| Uppermill Street, Tillicoultry         | At the junction of Uppermill Street, Tillicoultry with A91 High Street,                              |
|                                        | Tillicoultry.                                                                                        |
| Golf View, Tillicoultry                | At the junction of Golf View, Tillicoultry with A91 High Street, Tillicoultry.                       |
| Woodlands House Access                 | At the junction of Woodlands House Access Road, Alva with A91 East                                   |
| Road, Alva<br>Burnside Farm Road, Alva | Stirling Street, Alva.<br>At the junction of Burnside Farm Road, Tillicoultry with A91 East Stirling |
| Dumside Famil Road, Alva               | Street, Alva.                                                                                        |
| Dickies Wells, Alva                    | At the junction of Dickies Wells, Alva with A91 East Stirling Street, Alva.                          |
| The Cochranes, Alva                    | At the junction of The Cochranes, Alva with A91 East Stirling Street, Alva.                          |
| Croftshaw Road, Alva                   | At the junction of Croftshaw Road, Alva with A91 East Stirling Street, Alva.                         |
| Brook Street, Alva                     | At the junction of Brook Street, Alva with A91 Stirling Street, Alva.                                |
| Upper Queen Street, Alva               | At the junction of Upper Queen Street, Alva with A91 Stirling Street, Alva.                          |
| Copland Place, Alva                    | At the junction of Copland Place, Alva with A91 Stirling Street, Alva.                               |
| Mill Trail entrance, Alva              | At the junction of Mill Trail entrance, Alva with A91 Stirling Street, Alva.                         |
| Cochrane Park entrance, Alva           | At the junction with Cochrane Park entrance, Alva with A91 Stirling Street, Alva.                    |
|                                        | Al the junction with Cochrane Park entrance, Alva with A91 Stining Street,<br>Alva.                  |
| Grodwell Drive, Alva                   | At the junction of Grodwell Drive, Alva with A91 Stirling Street, Alva.                              |
| Balguharn Farm Access                  | At the junction of Balquharn Farm Access road with A91 Menstrie to Alva.                             |
| Victoria Terrace, Menstrie             | At the junction of Victoria Terrace, Menstrie with A91 Menstrie to Alva.                             |
| Alternative Route                      | Local traffic diversion routes will be signposted.                                                   |
|                                        |                                                                                                      |