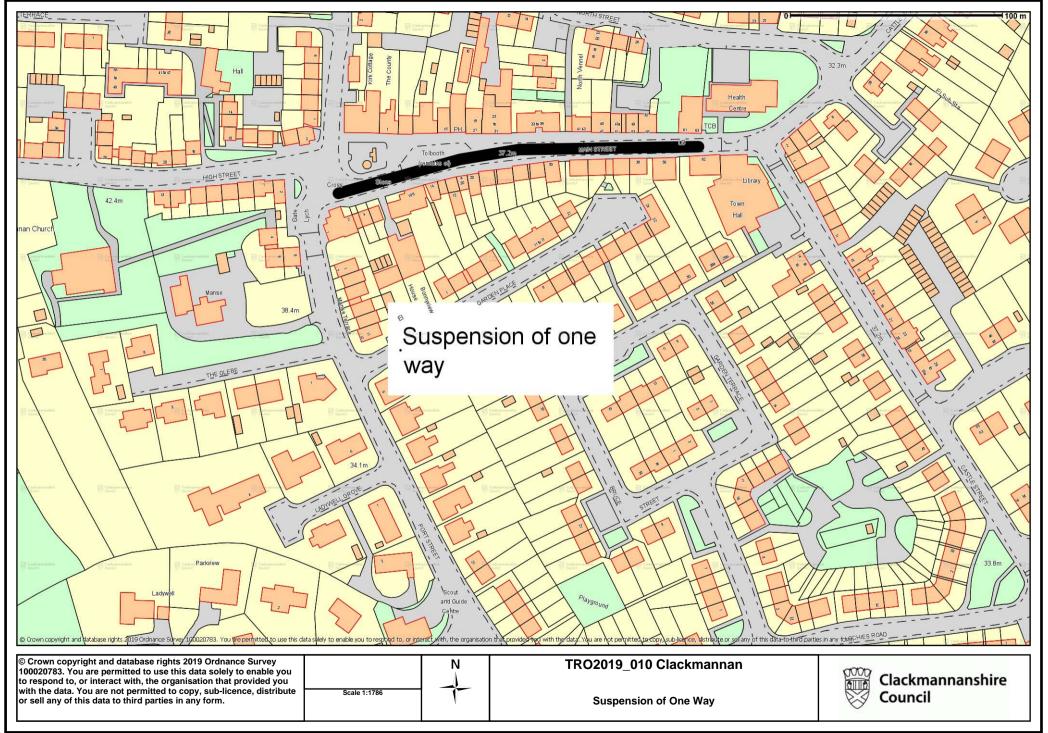

## MAIN STREET, CLACKMANNAN

## NOTICE OF EMERGENCY SUSPENSION OF ONE WAY RESTRICTION 2019

NOTICE IS HEREBY GIVEN that, in terms of Section 14 of the Road Traffic Regulation Act 1984 (as amended), the section of road described in the Schedule attached hereto, will be suspend one way from 0800 hours until 1600 hours on Wednesday 6<sup>th</sup> March 2019. The emergency closure is necessary to allow for deliveries during the closure of Main Street, Clackmannan.

## Garry Dallas Strategic Director (Place)

Dated this Twenty-eighth Day of February, Two Thousand and Nineteen

Clackmannanshire Council Kilncraigs Greenside Street Alloa, FK10 1EB

| SCHEDULE                    |                                                                                                                                                                    |
|-----------------------------|--------------------------------------------------------------------------------------------------------------------------------------------------------------------|
| List of Roads               | Sections of road over which an emergency suspension of one way restriction is applicable from 0800 hours until 1600 hours on Wednesday 6 <sup>th</sup> March 2019. |
| Main Street,<br>Clackmannan | For its entirety.                                                                                                                                                  |