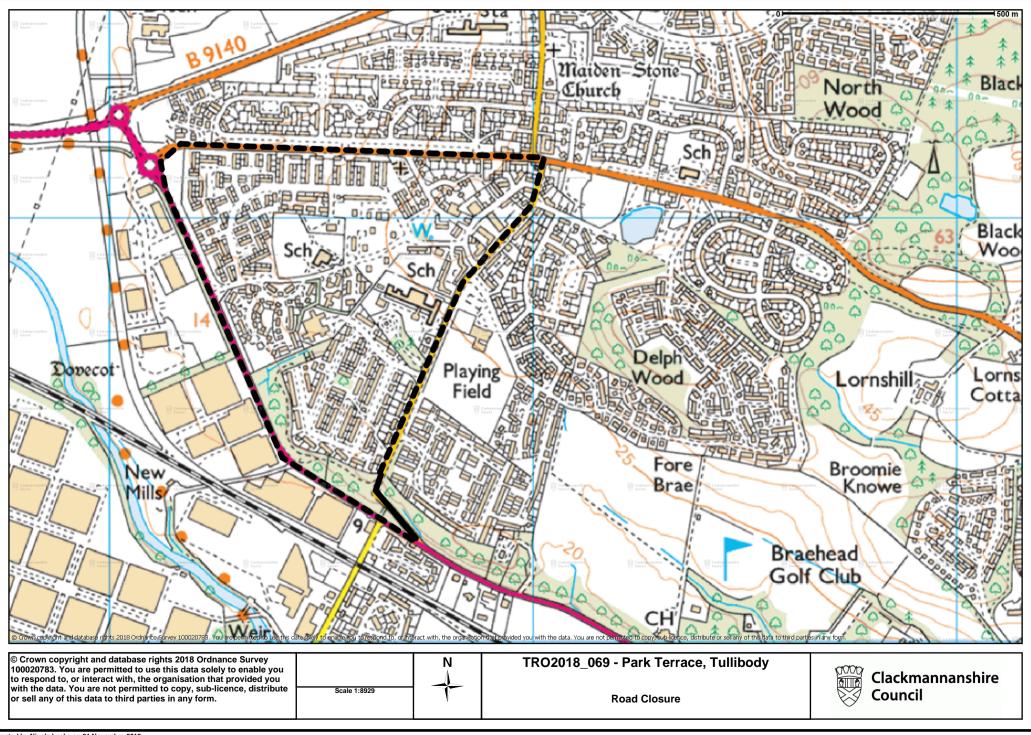

## (PARK TERRACE, TULLIBODY) (TEMPORARY ROAD CLOSURE) ORDER 2018

This is the plan referred to in the Clackmannanshire Council (Park Terrace, Tullibody) (Temporary Road Closure) Order 2018.

Made by Clackmannanshire Council on 21<sup>st</sup> November 2018.